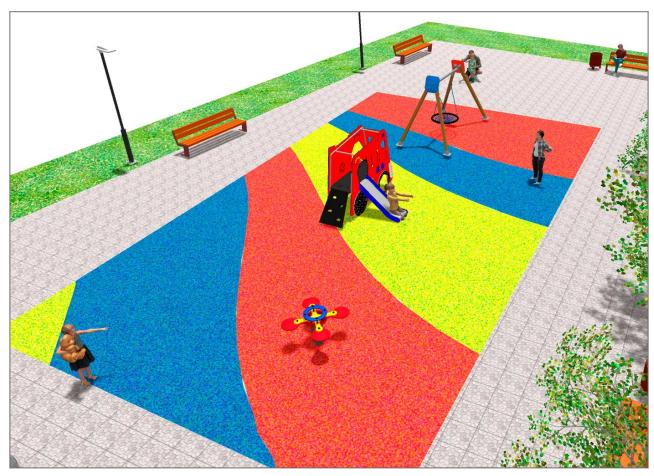

## **BENITO**-Playground Equipment

| Product   | Description                                                                                                                                                                                                                                                                                                                                                                                                                                                                                                                                  |
|-----------|----------------------------------------------------------------------------------------------------------------------------------------------------------------------------------------------------------------------------------------------------------------------------------------------------------------------------------------------------------------------------------------------------------------------------------------------------------------------------------------------------------------------------------------------|
| JL1500010 | MADERA 1 Nest Swings for children made of different materials such as wood and steel. Resistant to abrasion, corrosion and bad weather conditions.  Data Sheet Certificate Certificate Conformity                                                                                                                                                                                                                                                                                                                                            |
| JPVS04    | SIK Fire Truck Structure, Metal: hot-dip galvanised and powder coated 80x80x2mm posts resistant to abrasion, corrosion and bad weather conditions. 2mm thick AISI 304 polished stainless steel slide surface curved and molded in one piece. Ø32mm protective bars made of AISI 304 stainless steel.  Data Sheet Certificate Certificate Conformity                                                                                                                                                                                          |
| JFS06     | Flop Fun and educative spring swing for children. Made of resistant materials according to the EN1176 standard.                                                                                                                                                                                                                                                                                                                                                                                                                              |
| TO COOL   | <u>Data Sheet</u> <u>Certificate</u> <u>Certificate Conformity</u>                                                                                                                                                                                                                                                                                                                                                                                                                                                                           |
| JSA006N   | Climber The healthy elements manufactured by BENITO enable people to exercise in both public and private spaces, increasing their well-being and quality of life while boosting health and social relations.  - Health functions: improving cardiovascular and respiratory functions, strengthening muscles and enhancing agility, flexibility and coordination of movements.  - Social functions: creating leisure activities, promoting social integration and a more intensive recreational use of public spaces.  Data Sheet Certificate |
| JSA009N   | Rudder The healthy elements manufactured by BENITO enable people to exercise in both public and private spaces, increasing their well-being and quality of life while boosting health and social relations.  - Health functions: improving cardiovascular and respiratory functions, strengthening muscles and enhancing agility, flexibility and coordination of movements.  - Social functions: creating leisure activities, promoting social integration and a more intensive recreational use of public spaces.  Data Sheet Certificate  |