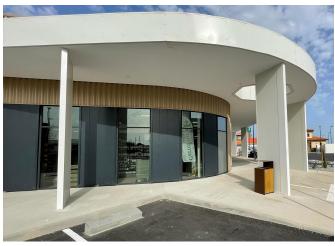

## Occitanie (Francia)

Installation of a concrete Petrus bollard in front of a pharmacy in the city of Salses le Chateau, France, along with a Tor trash can made of wood and corten steel.

In Salses le Chateau, France, the Petrus bollard has been installed at the entrance of a pharmacy for security purposes. This bollard is made of prefabricated reinforced concrete with a fine stripped finish and is designed to permanently prevent vehicle access, thus ensuring the safety of the area.

Next to the bollard is the Tor litter bin, made of wood and corten steel, which perfectly complements the style and elegance of the surroundings. This litter bin not only serves a practical function by providing a place to dispose of waste in an orderly manner but also adds a design element that harmonizes with the overall aesthetic of the location.