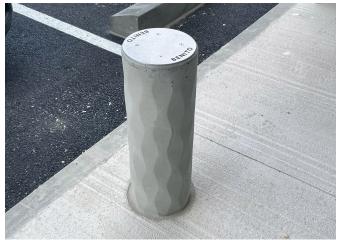

## Occitanie (Francia)

Installation of a concrete Petrus bollard in front of a pharmacy in the city of Salses le Chateau, France, along with a Tor trash can made of wood and corten steel.

In Salses le Chateau, France, the Petrus bollard has been installed at the entrance of a pharmacy for security purposes. This bollard is made of prefabricated reinforced concrete with a fine stripped finish and is designed to permanently prevent vehicle access, thus ensuring the safety of the area.

Its top finish, crowned with a brushed stainless steel plate, adds a touch of elegance and durability to the structure. Additionally, this bollard offers an optional feature that distinguishes it even further: a LED light crown. With its red/green LED crown, this traffic light function ensures maximum visibility at any time of day or night.