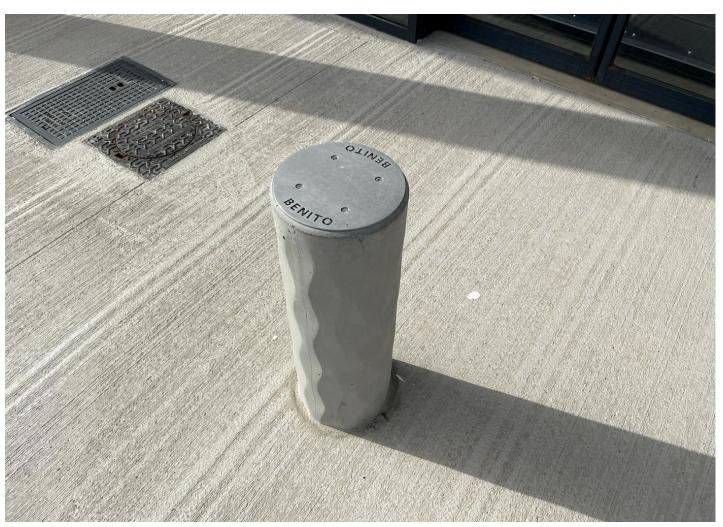

## Occitanie (Francia)

Installation of a concrete Petrus bollard in front of a pharmacy in the city of Salses le Chateau, France, along with a Tor trash can made of wood and corten steel.

In Salses le Chateau, France, the Petrus bollard has been installed at the entrance of a pharmacy for security purposes. This bollard is made of prefabricated reinforced concrete with a fine stripped finish and is designed to permanently prevent vehicle access, thus ensuring the safety of the area.

Its top finish, crowned with a brushed stainless steel plate, adds a touch of elegance and durability to the structure. Additionally, this bollard offers an optional feature that distinguishes it even further: a LED light crown. With its red/green LED crown, this traffic light function ensures maximum visibility at any time of day or night.