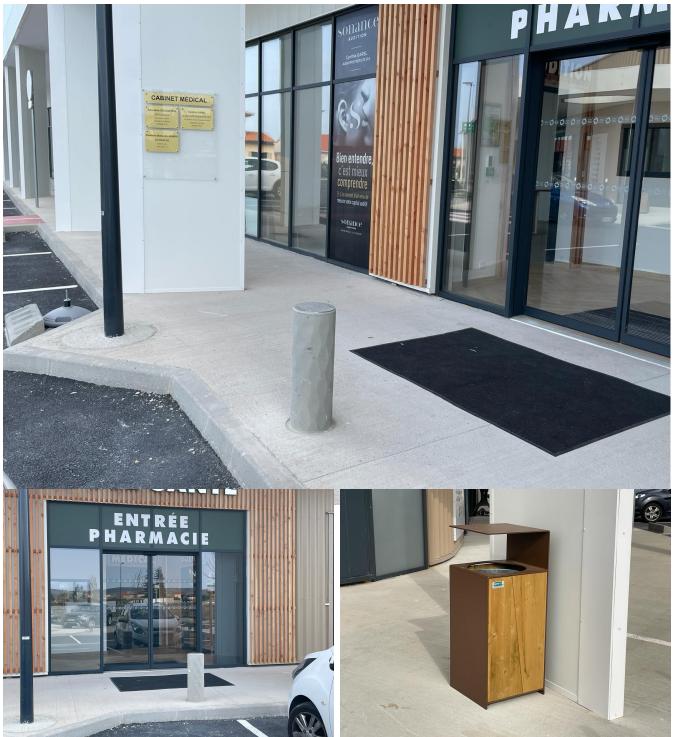

## Occitanie (Francia)

Installation of a concrete Petrus bollard in front of a pharmacy in the city of Salses le Chateau, France, along with a Tor trash can made of wood and corten steel.

In Salses le Chateau, France, the Petrus bollard has been installed at the entrance of a pharmacy for security purposes. This bollard is made of prefabricated reinforced concrete with a fine stripped finish and is designed to permanently prevent vehicle access, thus ensuring the safety of the area.

Its top finish, crowned with a brushed stainless steel plate, adds a touch of elegance and durability to the structure. Additionally, this bollard offers an optional feature that distinguishes it even further: a LED light crown. With its red/green LED crown, this traffic light function ensures maximum visibility at any time of day or night.

Next to the bollard is the Tor litter bin, made of wood and corten steel, which perfectly complements the style and elegance of the surroundings. This litter bin not only serves a practical function by providing a place to dispose of waste in an orderly manner but also adds a design element that harmonizes with the overall aesthetic of the location.