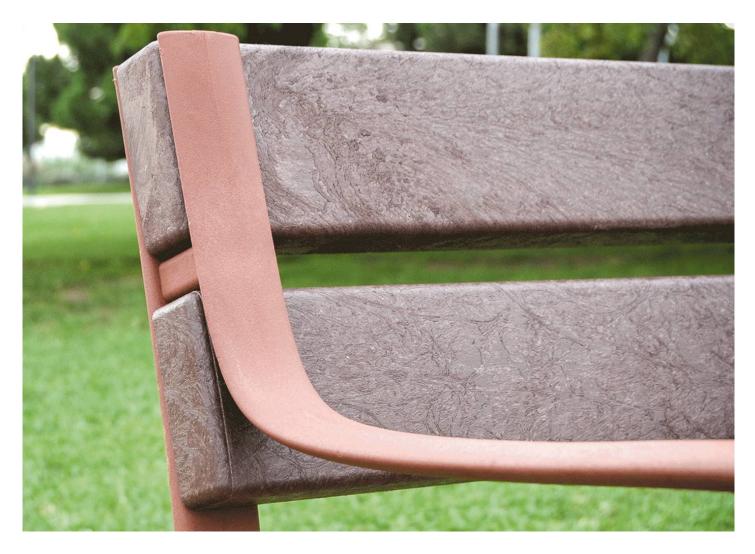

### 100% recycled plastic from urban, industrial and domestic waste

Recycled plastic furniture allows us to give utility back to urban waste, transforming the plastic that was going to be destroyed into a raw material for new uses such as recycled street furniture. By means of a robotic manufacturing process, the material is modelled, and components are manufactured. The processing capacity is of 3,000 tons/year, and the result is bins, benches, bollards, picnic tables... Materials that are resistant to bad weather conditions, urine, saltpetre and that don't rust. In case of vandalism, they can be recycled again at the end of their lifespan.

## Scratch repair - (watch video)

BENITO's REBNEW recycled plastic is a material with a dark ochre colour which is applied so that the material is painted in mass. This, alongside its irregular surface finish, makes the board extremely durable since it perfectly conceals scratches caused by vandalism. However, if someone wants to repair the scratches so that the board surface looks like new, it is possible to do so by following the instructions in the following video.