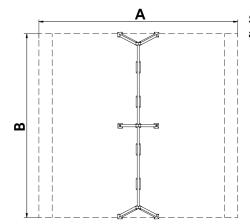

Biggest part (mm): 2500x90x90 / Heaviest part (kg): 37

**IMPACT ZONE:** security area and ground coverings according to the EN1176-1:2017 standard.

Spare parts availability: 10 years.

Ground anchoring screws not included.