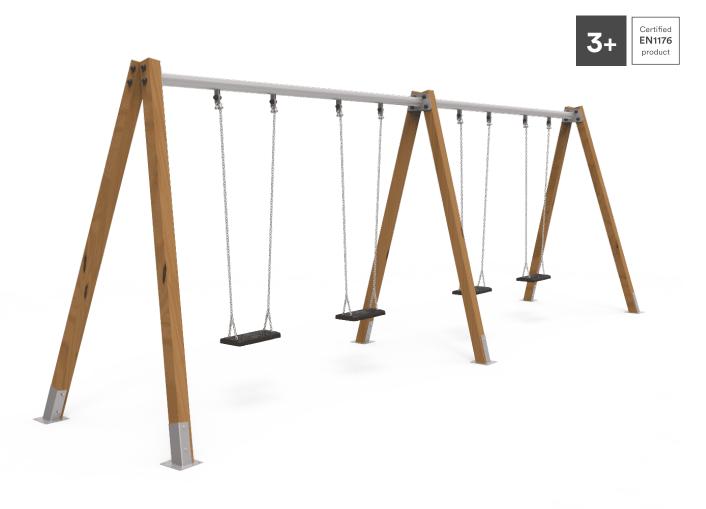

## Combo 4

JL2240000

Swings for children made of different materials such as wood and steel. Resistant to abrasion, corrosion and bad weather conditions.

Maintenance guide | Project sheet | CAD | Certificate | Catalogue | Mounting instructions | HD image

## Materials:

**Structure, Laminated wood:** scandinavian laminated pine wood treated in autoclave Class IV. Finished with two layers of Lasur paint. In case of being subjected to bad weather conditions, laminated pine wood can present some tiny cracks on the surface that do not reduce its durability at all. As regards resin and knots, please note that these are part of its natural appearance.

Metallic parts: hot-dip galvanised steel.

Fixings: electro galvanised and stainless steel quality 8.8 DIN267, AISI-304.

Chains: AISI 304 5mm stainless steel links.

- None of the materials requires a specific treatment for its disposal.
- If the product is subject to severe use, maintenance should be increased.
- Don't use the product before the installation/maintenance is ready.
- · Please check the maintenance instructions.

Biggest part (mm): 2500x90x90 / Heaviest part (kg): 37

**IMPACT ZONE:** security area and ground coverings according to the EN1176-1:2017 standard.

Spare parts availability: 10 years.

Ground anchoring screws not included.