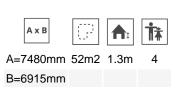

Biggest part (mm): 2500x90x90 / Heaviest part (kg): 37

**IMPACT ZONE:** security area and ground coverings according to the EN1176-1:2017 standard.

Spare parts availability: 10 years.

Ground anchoring screws not included.