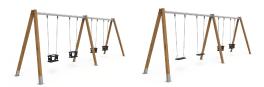

## Combo 4

JL2240000

Swings for children made of different materials such as wood and steel. Resistant to abrasion, corrosion and bad weather conditions.

Maintenance guide | Project sheet | CAD | Certificate | Catalogue | Mounting instructions | HD image