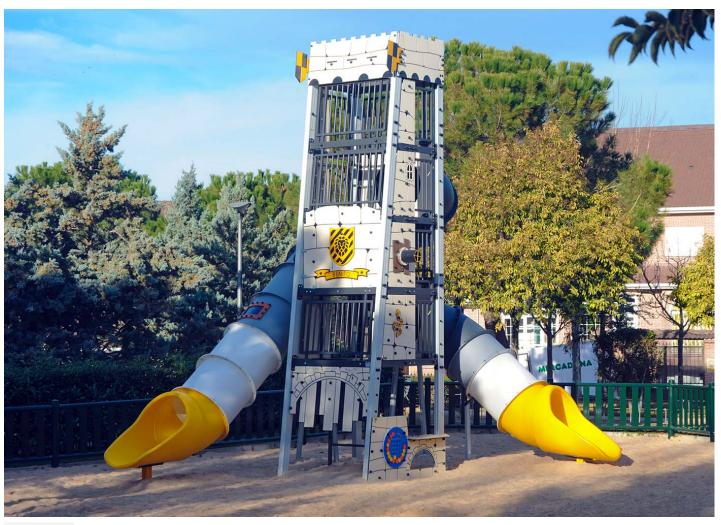

The El Cid Park has been customised with a themed Big Tower representing a medieval castle. The tower includes games at ground level such as interactive panels in order to make the area more inclusive.

These elements allow children to live a real adventure and they are made of high-quality materials, an aluminium structure and HDPE panels. Slides, stairs, bridges, tunnels... A lot of interactive panels, play elements and symbolic details!