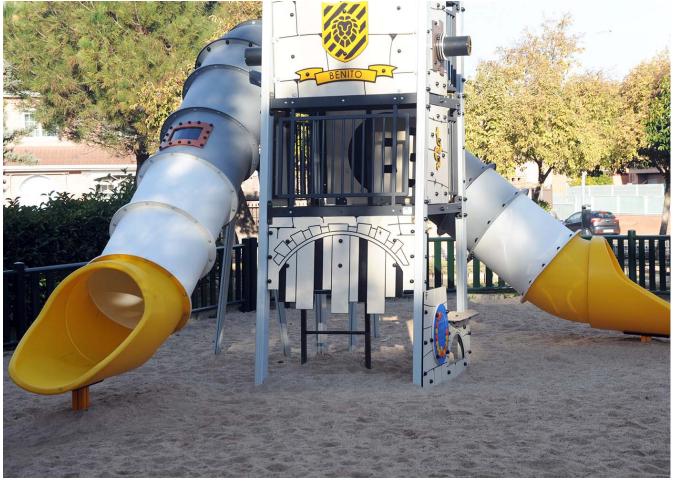

The El Cid Park has been customised with a themed Big Tower representing a medieval castle. The tower includes games at ground level such as interactive panels in order to make the area more inclusive.

These elements allow children to live a real adventure and they are made of high-quality materials, an aluminium structure and HDPE panels. Slides, stairs, bridges, tunnels... A lot of interactive panels, play elements and symbolic details!