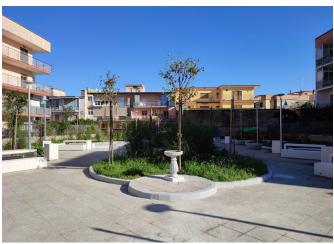

Casavatore, a municipality located in the Metropolitan City of Naples, has opted for BENITO products.

More precisely, the products installed are Kube tables (UM372M), made of precast textured granite white concrete, and matching Kube bins (PA672).

Citizen luminaires (ILCZ0) were also installed. This product outstands for its design as well as an excellent relation between efficiency and cost. It is ideal for all kinds of residential areas thanks to its extensive optical and light distributions.