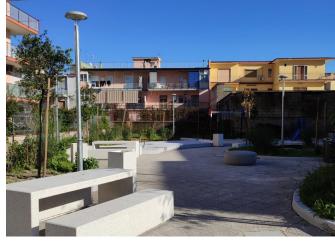

Casavatore, a municipality located in the Metropolitan City of Naples, has opted for BENITO products.

More precisely, the products installed are Kube tables (UM372M), made of precast textured granite white concrete, and matching Kube bins (PA672).

Citizen luminaires (ILCZ0) were also installed. This product outstands for its design as well as an excellent relation between efficiency and cost. It is ideal for all kinds of residential areas thanks to its extensive optical and light distributions.