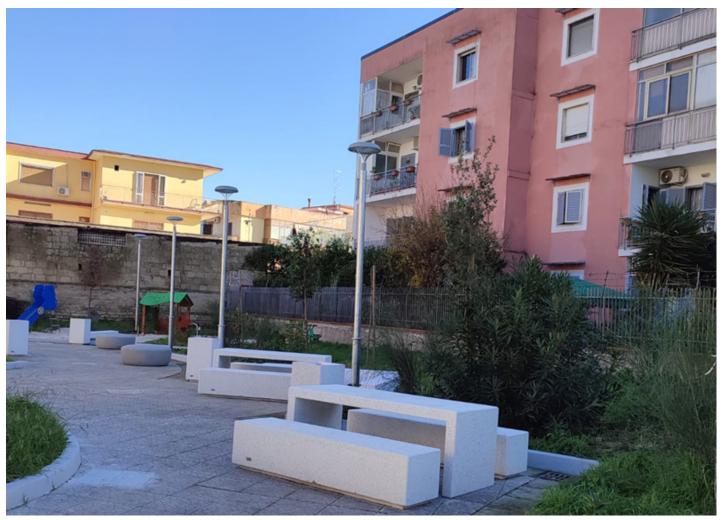

Casavatore, a municipality located in the Metropolitan City of Naples, has opted for BENITO products.

More precisely, the products installed are Kube tables (UM372M), made of precast textured granite white concrete, and matching Kube bins (PA672).

Citizen luminaires (ILCZ0) were also installed. This product outstands for its design as well as an excellent relation between efficiency and cost. It is ideal for all kinds of residential areas thanks to its extensive optical and light distributions.