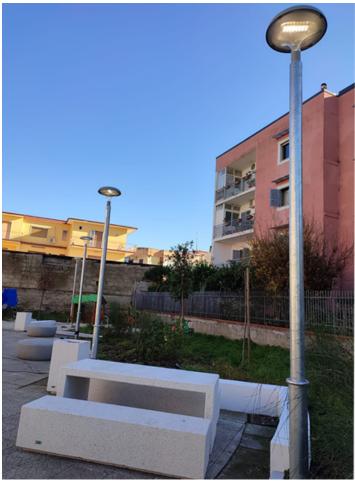

Casavatore, a municipality located in the Metropolitan City of Naples, has opted for BENITO products.

More precisely, the products installed are Kube tables (UM372M), made of precast textured granite white concrete, and matching Kube bins (PA672).

Citizen luminaires (ILCZ0) were also installed. This product outstands for its design as well as an excellent relation between efficiency and cost. It is ideal for all kinds of residential areas thanks to its extensive optical and light distributions.