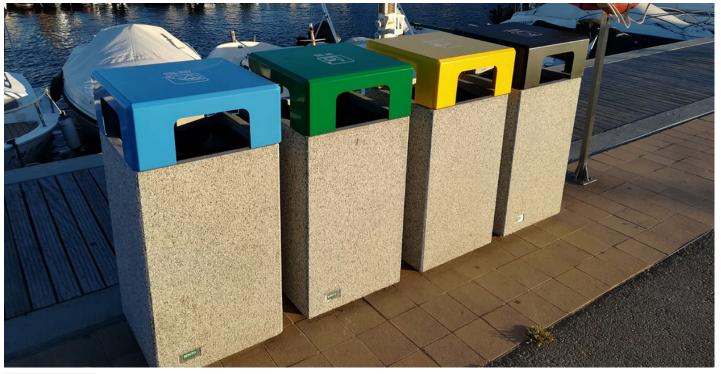

## El Port de la Selva (Spain)

Kube Selectif selective sorting bins have been installed on the seaport of El Port de la Selva.

El Port de la Selva is a touristic municipality located in the north of Costa Brava, near the French border.

The body of **Kube Selectif** bins is made of granite grey concrete. The lid is made of steel treated with FERRUS, which consists of an electrolytic bath after a shot cleaning, and an epoxy and polyester paint coating. The quality of the materials and finishes of this product make it ideal for seaside installations.

This model is available in several colours with one, two or three compartments for selective sorting.