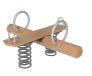

### Materials:

**Posts, Robinia wood:** round posts made of Robinia wood. Robinia is characterised by its resistance and durability. Its trunks are formed entirely by heartwood, the hardest part of the trees. It is a living material, it is therefore possible that small cracks appear. However, they do not affect the durability that can reach 20 years.

Nets, Anti-vandal reinforced rope: Ø 16mm, 6 twisted steel cables, covered in polypropylene. High durability plastic connectors.

Metallic parts: AISI-304 stainless steel.

Fixings: electro galvanised and stainless steel quality 8.8 DIN267, AISI-304.

#### **Playful features:**