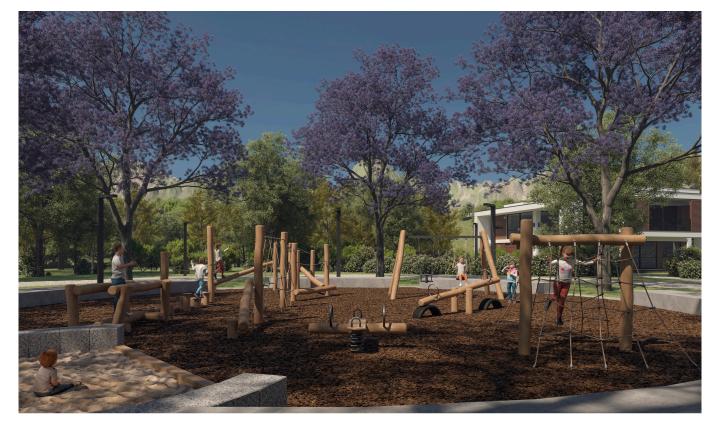

IN267, AISI-304.

- None of the materials requires a specific treatment for its disposal.
- If the product is subject to severe use, maintenance should be increased.
- Don't use the product before the installation/maintenance is ready.
- Please check the maintenance instructions.

Biggest part (mm): / Heaviest part (kg):

IMPACT ZONE: security area and ground coverings according to the EN1176-1:2017 standard.

Spare parts availability: 10 years.

As part of the natural process of wood, cracks as a result of drying or surface tension can occur, which have no negative influence on the quality or lifespan.

Ground anchoring screws not included.

#### **Playful features:**



#### Alternatives:



JROYM04







.

<u>JROY16</u>

JROYC20000





info@benito.com tel. 93 852 1000

## Projects:





info@benito.com tel. 93 852 1000