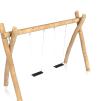

### Materials:

**Posts, Robinia wood:** round posts made of Robinia wood. Robinia is characterised by its resistance and durability. Its trunks are formed entirely by heartwood, the hardest part of the trees. It is a living material, it is therefore possible that small cracks appear. However, they do not affect the durability that can reach 20 years.

Nets, Anti-vandal reinforced rope: Ø 16mm, 6 twisted steel cables, covered in polypropylene. High durability plastic connectors.

Metallic parts: AISI-304 stainless steel.

Fixings: electro galvanised and stainless steel quality 8.8 DIN267, AISI-304.

#### **Playful features:**