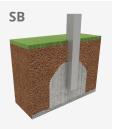

## **Materials:**

Fixings: Electro galvanised and 8.8 DIN267, AISI-304 stainless steel screws.

Anchoring: in hard ground with a stainless steel anchoring system in or embedded 100mm in concrete. In soft ground buried 500mm.