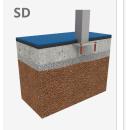

## **Materials:**

Fixings: Electro galvanised and 8.8 DIN267, AISI-304 stainless steel screws.

Anchoring: in hard ground with a stainless steel anchoring system in or embedded 100mm in concrete. In soft ground buried 500mm.