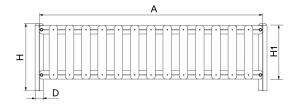

## **Fence** Madera





Structure, Laminated wood: scandinavian laminated pine wood treated in autoclave Class IV. Finished with two layers of Lasur paint. In case of being subjected to bad weather conditions, laminated pine wood can present some tiny cracks on the surface that do not reduce its durability at all. As regards resin and knots, please note that these are part of its natural appearance.

Ref. JV02/T 2000 168 750 600





Project sheet | CAD | Catalogue | HD image



## **Materials:**

Fixings: Electro galvanised and 8.8 DIN267, AISI-304 stainless steel screws.

Anchoring: in hard ground with a stainless steel anchoring system in or embedded 100mm in concrete. In soft ground buried 500mm.

- None of the materials requires a specific treatment for its disposal.
- If the product is subject to severe u