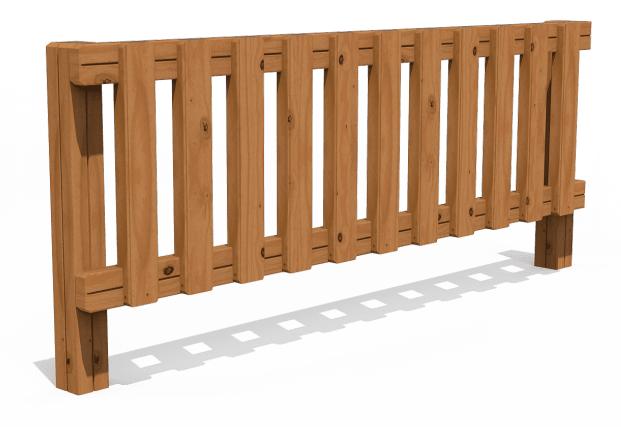

## **Fence** Madera

Structure, Laminated wood: scandinavian laminated pine wood treated in autoclave Class IV. Finished with two layers of Lasur paint. In case of being subjected to bad weather conditions, laminated pine wood can present some tiny cracks on the surface that do not reduce its durability at all. As regards resin and knots, please note that these are part of its natural appearance.