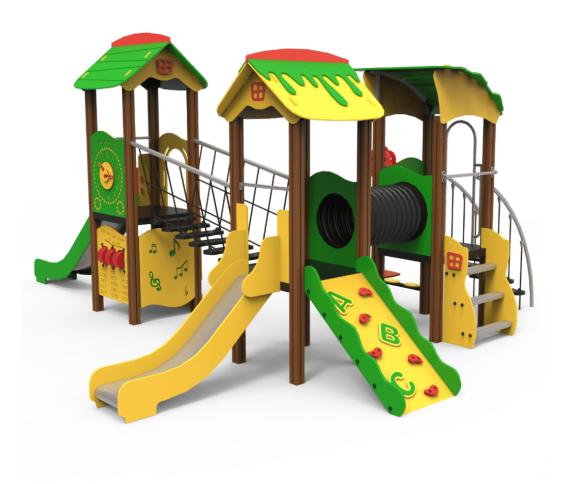

A=10320mm 52m2 1.20m 25 B=9130mm

Maintenance guide | Project sheet | CAD | Certificate | Catalogue | Mounting instructions | HD image

Biggest part (mm): / Heaviest part (kg):

IMPACT ZONE: security area and ground coverings according to the EN1176-1:2017 standard.

Spare parts availability: 10 years.

Ground anchoring screws not included.