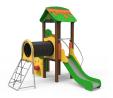

# **Three**

JPIN03

Playground collection **made with maintenance-free materials**: mixed extrusion post made of aluminum and polymer, one-piece aluminum steps and the anti-slip polymer platforms. The user will find inclusive games in every part of the structure.

#### Playful features: