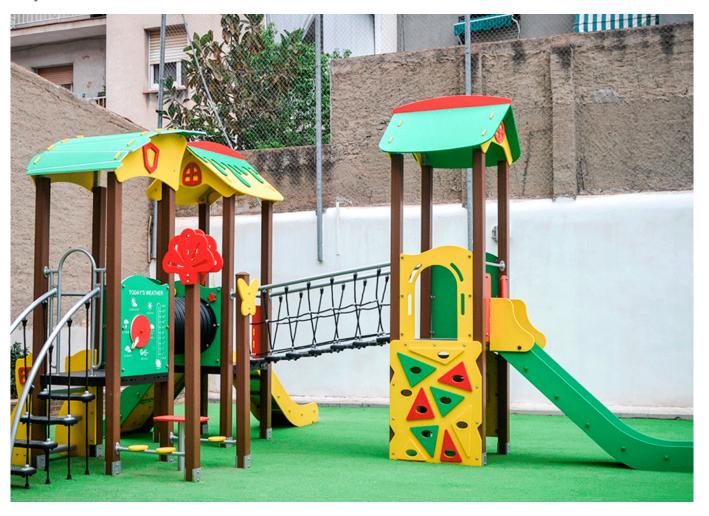

ery difficult to break.

Platforms, Plastic: floor made of high-density polyethylene with anti-slip surface and holes for water evacuation.

Fixings: electro galvanised and stainless steel quality 8.8 DIN267, AISI-304.

- None of the materials requires a specific treatment for its disposal.
- If the product is subject to severe use, maintenance should be increased.
- Don't use the product before the installation/maintenance is ready.
- Please check the maintenance instructions.

Biggest part (mm): / Heaviest part (kg):

IMPACT ZONE: security area and ground coverings according to the EN1176-1:2017 standard.

Spare parts availability: 10 years.

Ground anchoring screws not included.

#### Playful features:

















### **Alternatives:**



JPIN04



JPIN01



JPIN02



# Projects: