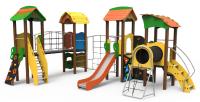

# **Three**

JPIN03

Playground collection **made with maintenance-free materials**: mixed extrusion post made of aluminum and polymer, one-piece aluminum steps and the anti-slip polymer platforms. The user will find inclusive games in every part of the structure.

A=10320mm 52m2 1.20m 25 B=9130mm

Maintenance guide | Project sheet | CAD | Certificate | Catalogue | Mounting instructions | HD image

#### Playful features: