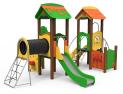

ce to impact, making it very difficult to break.

Platforms, Plastic: floor made of high-density polyethylene with anti-slip surface and holes for water evacuation.

Fixings: electro galvanised and stainless steel quality 8.8 DIN267, AISI-304.

- None of the materials requires a specific treatment for its disposal.
- If the product is subject to severe use, maintenance should be increased.
- Don't use the product before the installation/maintenance is ready.
- Please check the maintenance instructions.

Biggest part (mm): / Heaviest part (kg):

IMPACT ZONE: security area and ground coverings according to the EN1176-1:2017 standard.

Spare parts availability: 10 years.

Ground anchoring screws not included.

#### Playful features:

















### **Alternatives:**



JPIN04



JPIN01



JPIN02



# Projects: