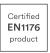

# **Three**

JPIN03

Playground collection **made with maintenance-free materials**: mixed extrusion post made of aluminum and polymer, one-piece aluminum steps and the anti-slip polymer platforms. The user will find inclusive games in every part of the structure.

A=10320mm 52m2 1.20m 25 B=9130mm

Maintenance guide | Project sheet | CAD | Certificate | Catalogue | Mounting instructions | HD image

## Materials:

**Structure, Mixed extrusion:** 90x90 self-coloured posts with extruded aluminium core. Clamps prefixed in the correct position to facilitate the assembly of the set.

**Panels, HDPE:** high-density polyethylene characterised by its resistance to chemical abrasives. As a polymer, it is unaffected by corrosion. Due to its light elastic nature, it offers high resistance to impact, making it very difficult to break.

Platforms, Plastic: floor made of high-density polyethylene with anti-slip surface and holes for water evacuation.

Fixings: electro galvanised and stainless steel quality 8.8 DIN267, AISI-304.

- None of the materials requires a specific treatment for its disposal.
- If the product is subject to severe use, maintenance should be increased.
- Don't use the product before the installation/maintenance is ready.
- Please check the maintenance instructions.