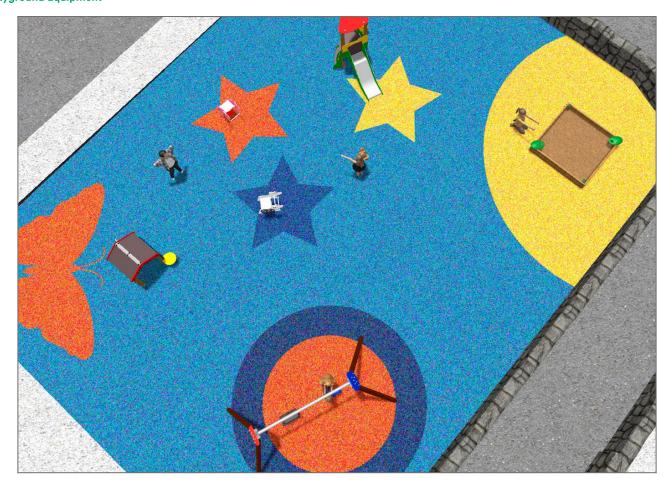

## **PROJECT**

PROJ-160-2021

Surface: 290 m<sup>2</sup>

Email: info@benito.com

Telephone: +34 93 852 1000

| Product                                   | Description                                                                                                                                                                                                |
|-------------------------------------------|------------------------------------------------------------------------------------------------------------------------------------------------------------------------------------------------------------|
| JEDU02                                    | Zea The EDUCA collection for the youngest ones: play and learn. Recognising farm animals.                                                                                                                  |
|                                           | Data Sheet Certificate                                                                                                                                                                                     |
| JEDU01                                    | Vila The EDUCA collection for the youngest ones: play and learn. Recognising farm animals.                                                                                                                 |
|                                           | <u>Data Sheet</u> <u>Certificate</u>                                                                                                                                                                       |
| JL1511000                                 | MADERA 1 Flat 1 Cradle Swings for children made of different materials such as wood and steel. Resistant to abrasion, corrosion and bad weather conditions.  Data Sheet Certificate Certificate Conformity |
|                                           |                                                                                                                                                                                                            |
| JFS12                                     | Vaca Fun and educative spring swing for children. Made of resistant materials according to the EN1176 standard.                                                                                            |
| W. C. | Data Sheet Certificate                                                                                                                                                                                     |
| JFS13                                     | Pig Fun and educative spring swing for children. Made of resistant materials according to the EN1176 standard.                                                                                             |
|                                           | Data Sheet Certificate                                                                                                                                                                                     |