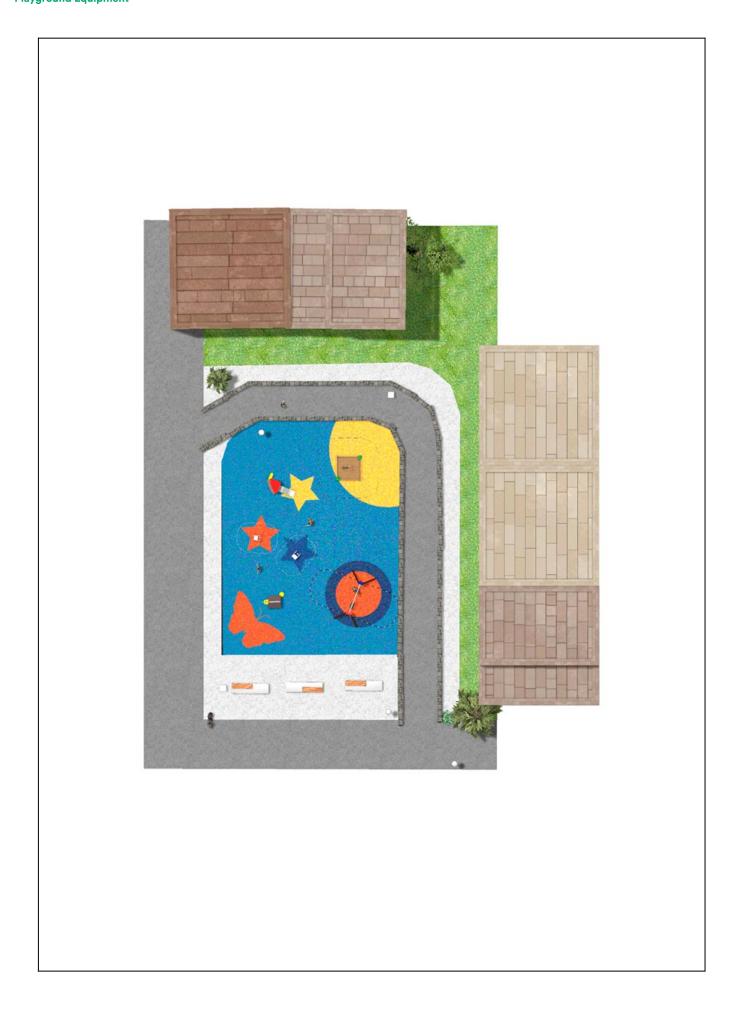

## **PROJECT**

PROJ-160-2021

Surface: 290 m<sup>2</sup>

Email: info@benito.com

Telephone: +34 93 852 1000

| Product                                   | Description                                                                                                                                                                                                |
|-------------------------------------------|------------------------------------------------------------------------------------------------------------------------------------------------------------------------------------------------------------|
| JEDU02                                    | Zea The EDUCA collection for the youngest ones: play and learn. Recognising farm animals.                                                                                                                  |
|                                           | Data Sheet Certificate                                                                                                                                                                                     |
| JEDU01                                    | Vila The EDUCA collection for the youngest ones: play and learn. Recognising farm animals.                                                                                                                 |
|                                           | <u>Data Sheet</u> <u>Certificate</u>                                                                                                                                                                       |
| JL1511000                                 | MADERA 1 Flat 1 Cradle Swings for children made of different materials such as wood and steel. Resistant to abrasion, corrosion and bad weather conditions.  Data Sheet Certificate Certificate Conformity |
|                                           |                                                                                                                                                                                                            |
| JFS12                                     | Vaca Fun and educative spring swing for children. Made of resistant materials according to the EN1176 standard.                                                                                            |
| W. C. | Data Sheet Certificate                                                                                                                                                                                     |
| JFS13                                     | Pig Fun and educative spring swing for children. Made of resistant materials according to the EN1176 standard.                                                                                             |
|                                           | Data Sheet Certificate                                                                                                                                                                                     |