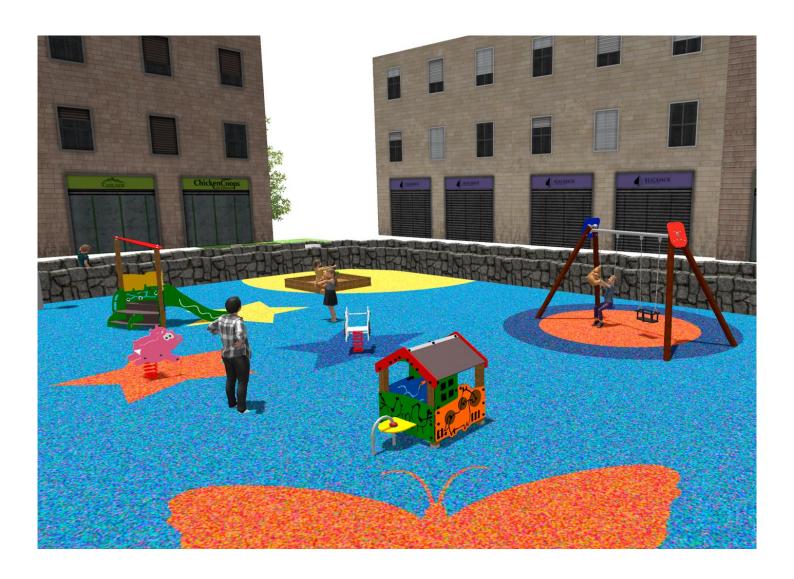

## **PROJECT**

PROJ-160-2021

Surface: 290 m<sup>2</sup>

Email: info@benito.com

Telephone: +34 93 852 1000

| Product                                   | Description                                                                                                                                                                                                |
|-------------------------------------------|------------------------------------------------------------------------------------------------------------------------------------------------------------------------------------------------------------|
| JEDU02                                    | Zea The EDUCA collection for the youngest ones: play and learn. Recognising farm animals.                                                                                                                  |
|                                           | Data Sheet Certificate                                                                                                                                                                                     |
| JEDU01                                    | Vila The EDUCA collection for the youngest ones: play and learn. Recognising farm animals.                                                                                                                 |
|                                           | <u>Data Sheet</u> <u>Certificate</u>                                                                                                                                                                       |
| JL1511000                                 | MADERA 1 Flat 1 Cradle Swings for children made of different materials such as wood and steel. Resistant to abrasion, corrosion and bad weather conditions.  Data Sheet Certificate Certificate Conformity |
|                                           |                                                                                                                                                                                                            |
| JFS12                                     | Vaca Fun and educative spring swing for children. Made of resistant materials according to the EN1176 standard.                                                                                            |
| W. C. | Data Sheet Certificate                                                                                                                                                                                     |
| JFS13                                     | Pig Fun and educative spring swing for children. Made of resistant materials according to the EN1176 standard.                                                                                             |
|                                           | Data Sheet Certificate                                                                                                                                                                                     |