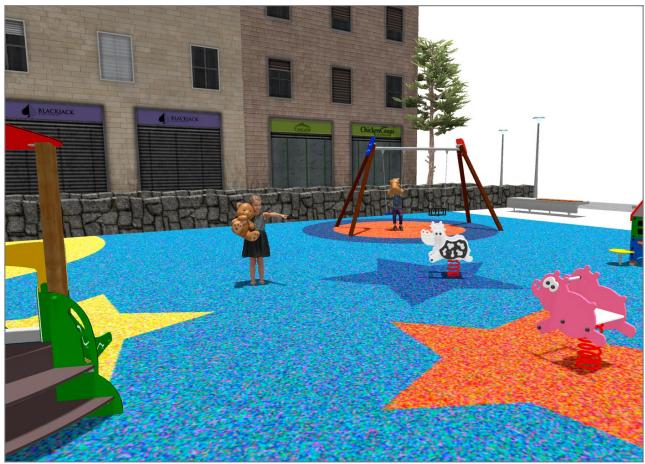

## **PROJECT**

PROJ-160-2021

Surface: 290 m<sup>2</sup>

Email: info@benito.com

Telephone: +34 93 852 1000

| Product                                   | Description                                                                                                                                                                                                |
|-------------------------------------------|------------------------------------------------------------------------------------------------------------------------------------------------------------------------------------------------------------|
| JEDU02                                    | Zea The EDUCA collection for the youngest ones: play and learn. Recognising farm animals.                                                                                                                  |
|                                           | Data Sheet Certificate                                                                                                                                                                                     |
| JEDU01                                    | Vila The EDUCA collection for the youngest ones: play and learn. Recognising farm animals.                                                                                                                 |
|                                           | <u>Data Sheet</u> <u>Certificate</u>                                                                                                                                                                       |
| JL1511000                                 | MADERA 1 Flat 1 Cradle Swings for children made of different materials such as wood and steel. Resistant to abrasion, corrosion and bad weather conditions.  Data Sheet Certificate Certificate Conformity |
|                                           |                                                                                                                                                                                                            |
| JFS12                                     | Vaca Fun and educative spring swing for children. Made of resistant materials according to the EN1176 standard.                                                                                            |
| W. C. | Data Sheet Certificate                                                                                                                                                                                     |
| JFS13                                     | Pig Fun and educative spring swing for children. Made of resistant materials according to the EN1176 standard.                                                                                             |
|                                           | Data Sheet Certificate                                                                                                                                                                                     |