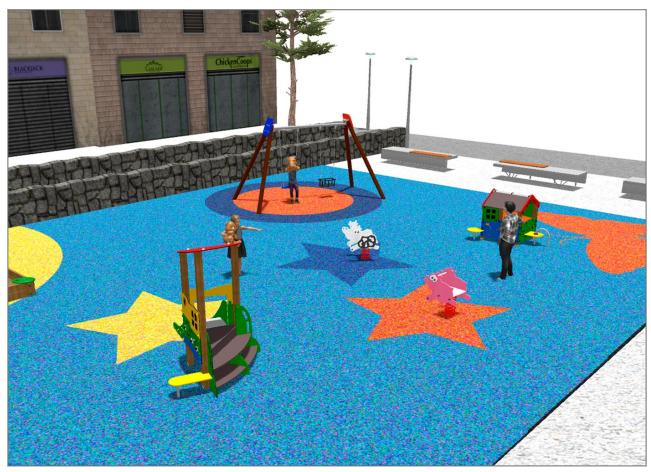

## **PROJECT**

PROJ-160-2021

Surface: 290 m<sup>2</sup>

Email: info@benito.com

Telephone: +34 93 852 1000

| Product                                   | Description                                                                                                                                                                                                |
|-------------------------------------------|------------------------------------------------------------------------------------------------------------------------------------------------------------------------------------------------------------|
| JEDU02                                    | Zea The EDUCA collection for the youngest ones: play and learn. Recognising farm animals.                                                                                                                  |
|                                           | Data Sheet Certificate                                                                                                                                                                                     |
| JEDU01                                    | Vila The EDUCA collection for the youngest ones: play and learn. Recognising farm animals.                                                                                                                 |
|                                           | <u>Data Sheet</u> <u>Certificate</u>                                                                                                                                                                       |
| JL1511000                                 | MADERA 1 Flat 1 Cradle Swings for children made of different materials such as wood and steel. Resistant to abrasion, corrosion and bad weather conditions.  Data Sheet Certificate Certificate Conformity |
|                                           |                                                                                                                                                                                                            |
| JFS12                                     | Vaca Fun and educative spring swing for children. Made of resistant materials according to the EN1176 standard.                                                                                            |
| W. C. | Data Sheet Certificate                                                                                                                                                                                     |
| JFS13                                     | Pig Fun and educative spring swing for children. Made of resistant materials according to the EN1176 standard.                                                                                             |
|                                           | Data Sheet Certificate                                                                                                                                                                                     |