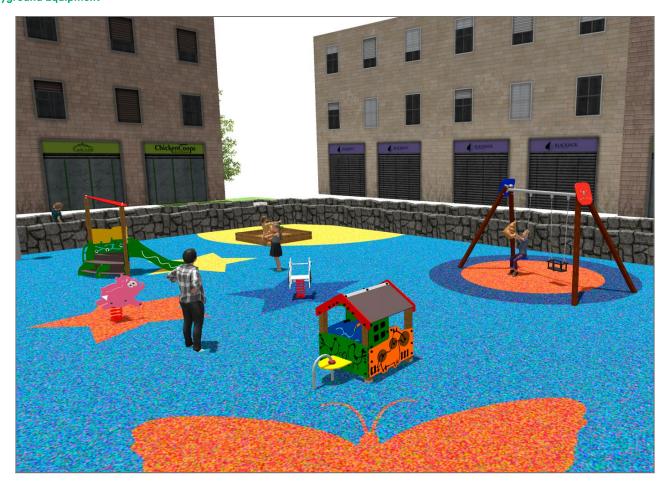

## **PROJECT**

PROJ-160-2021

Surface: 290 m<sup>2</sup>

Email: info@benito.com

Telephone: +34 93 852 1000

| Product                                   | Description                                                                                                                                                                                                |
|-------------------------------------------|------------------------------------------------------------------------------------------------------------------------------------------------------------------------------------------------------------|
| JEDU02                                    | Zea The EDUCA collection for the youngest ones: play and learn. Recognising farm animals.                                                                                                                  |
|                                           | Data Sheet Certificate                                                                                                                                                                                     |
| JEDU01                                    | Vila The EDUCA collection for the youngest ones: play and learn. Recognising farm animals.                                                                                                                 |
|                                           | <u>Data Sheet</u> <u>Certificate</u>                                                                                                                                                                       |
| JL1511000                                 | MADERA 1 Flat 1 Cradle Swings for children made of different materials such as wood and steel. Resistant to abrasion, corrosion and bad weather conditions.  Data Sheet Certificate Certificate Conformity |
|                                           |                                                                                                                                                                                                            |
| JFS12                                     | Vaca Fun and educative spring swing for children. Made of resistant materials according to the EN1176 standard.                                                                                            |
| W. C. | Data Sheet Certificate                                                                                                                                                                                     |
| JFS13                                     | Pig Fun and educative spring swing for children. Made of resistant materials according to the EN1176 standard.                                                                                             |
|                                           | Data Sheet Certificate                                                                                                                                                                                     |