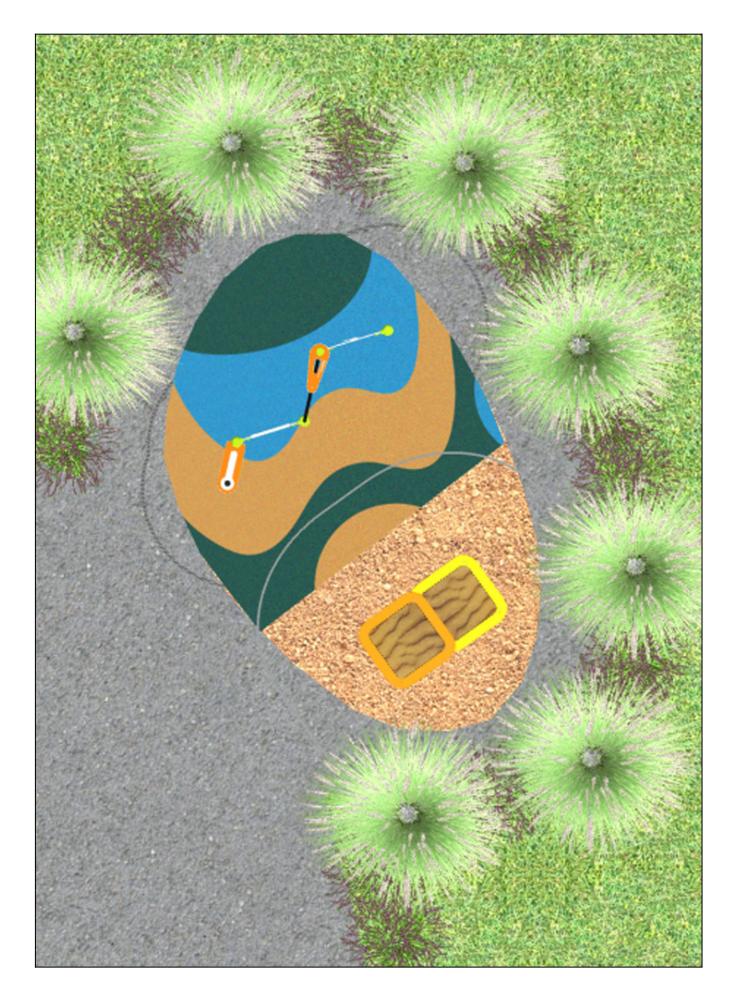

Surface: 20 m<sup>2</sup>

Email: info@benito.com Telephone: +34 93 852 1000

| Product | Description                                                                                                                                                                                                                                                                                                                                                                                                                                                                                                                                                      |
|---------|------------------------------------------------------------------------------------------------------------------------------------------------------------------------------------------------------------------------------------------------------------------------------------------------------------------------------------------------------------------------------------------------------------------------------------------------------------------------------------------------------------------------------------------------------------------|
| JAR05   | Berna Combi                                                                                                                                                                                                                                                                                                                                                                                                                                                                                                                                                      |
|         | Data Sheet                                                                                                                                                                                                                                                                                                                                                                                                                                                                                                                                                       |
|         |                                                                                                                                                                                                                                                                                                                                                                                                                                                                                                                                                                  |
| JBER01  | <b>Gio</b><br>The <b>BERNA</b> line has been designed faithful to three premises: a balance between inclusive and challenging proposals, fully oriented to offer pedagogical fun and 100% produced with high-quality materials, all developed according to sustainability criteria. A collection with which to build the most innovative play areas, for the urbanism of the new century.<br>Multigame structure composed of educational game panels: clock, abacus, maze, and pass-through tunnel. It also includes a side counter with a sand game and a roof. |
|         | Data Sheet Certificate                                                                                                                                                                                                                                                                                                                                                                                                                                                                                                                                           |