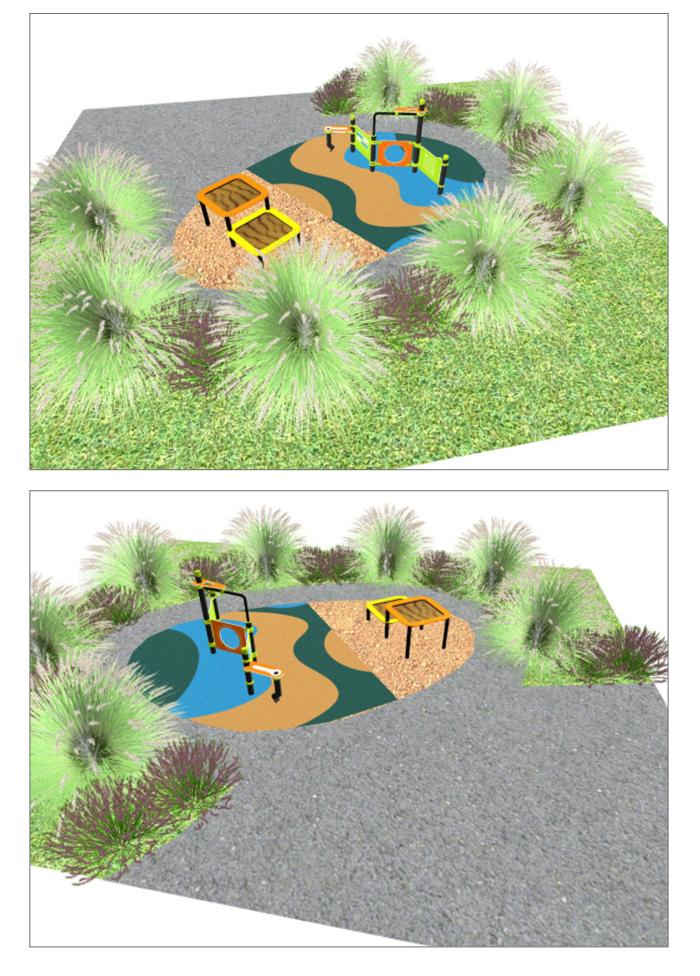

Surface: 20 m<sup>2</sup>

Email: info@benito.com Telephone: +34 93 852 1000

| Product | Description                                                                                                                                                                                                                                                                                                                                                                                                                                                                                                                                                      |
|---------|------------------------------------------------------------------------------------------------------------------------------------------------------------------------------------------------------------------------------------------------------------------------------------------------------------------------------------------------------------------------------------------------------------------------------------------------------------------------------------------------------------------------------------------------------------------|
| JAR05   | Berna Combi                                                                                                                                                                                                                                                                                                                                                                                                                                                                                                                                                      |
|         | Data Sheet                                                                                                                                                                                                                                                                                                                                                                                                                                                                                                                                                       |
|         |                                                                                                                                                                                                                                                                                                                                                                                                                                                                                                                                                                  |
| JBER01  | <b>Gio</b><br>The <b>BERNA</b> line has been designed faithful to three premises: a balance between inclusive and challenging proposals, fully oriented to offer pedagogical fun and 100% produced with high-quality materials, all developed according to sustainability criteria. A collection with which to build the most innovative play areas, for the urbanism of the new century.<br>Multigame structure composed of educational game panels: clock, abacus, maze, and pass-through tunnel. It also includes a side counter with a sand game and a roof. |
|         | Data Sheet Certificate                                                                                                                                                                                                                                                                                                                                                                                                                                                                                                                                           |