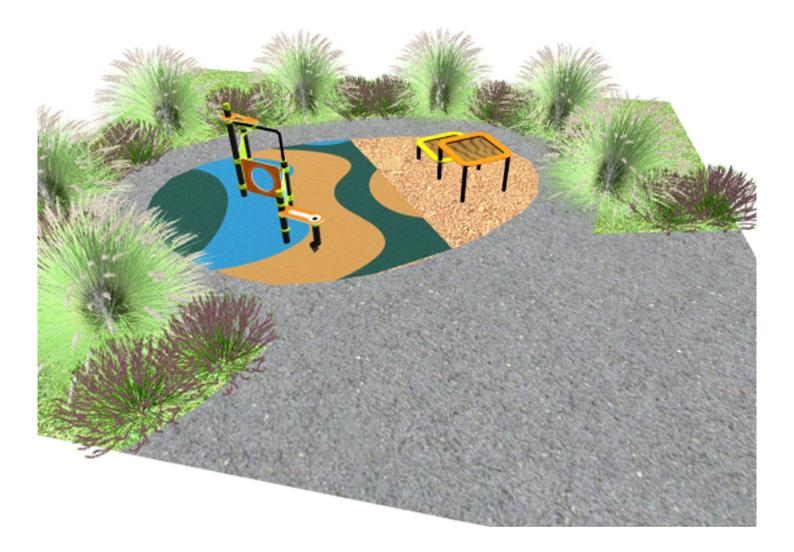

Surface: 20 m<sup>2</sup>

Email: info@benito.com Telephone: +34 93 852 1000

| Product | Description                                                                                                                                                                                                                                                                                                                                                                                                                                                                                                                                                      |
|---------|------------------------------------------------------------------------------------------------------------------------------------------------------------------------------------------------------------------------------------------------------------------------------------------------------------------------------------------------------------------------------------------------------------------------------------------------------------------------------------------------------------------------------------------------------------------|
| JAR05   | Berna Combi                                                                                                                                                                                                                                                                                                                                                                                                                                                                                                                                                      |
|         | Data Sheet                                                                                                                                                                                                                                                                                                                                                                                                                                                                                                                                                       |
|         |                                                                                                                                                                                                                                                                                                                                                                                                                                                                                                                                                                  |
| JBER01  | <b>Gio</b><br>The <b>BERNA</b> line has been designed faithful to three premises: a balance between inclusive and challenging proposals, fully oriented to offer pedagogical fun and 100% produced with high-quality materials, all developed according to sustainability criteria. A collection with which to build the most innovative play areas, for the urbanism of the new century.<br>Multigame structure composed of educational game panels: clock, abacus, maze, and pass-through tunnel. It also includes a side counter with a sand game and a roof. |
|         | Data Sheet Certificate                                                                                                                                                                                                                                                                                                                                                                                                                                                                                                                                           |