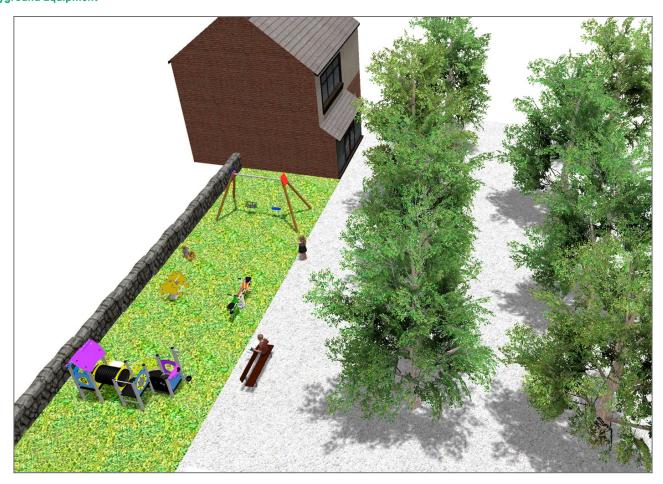

## **PROJECT**

PROJ-061-2018

Surface: 110 m<sup>2</sup>

Email: info@benito.com

Telephone: +34 93 852 1000

| Product   | Description                                                                                                                                                                                                                                 |
|-----------|---------------------------------------------------------------------------------------------------------------------------------------------------------------------------------------------------------------------------------------------|
| JFS10     | Rider Fun and educative spring swing for children. Made of resistant materials according to the EN1176 standard.                                                                                                                            |
|           | <u>Data Sheet</u> <u>Certificate</u> <u>Certificate Conformity</u>                                                                                                                                                                          |
| JJMM03    | Julián Designed by Javier Mariscal. Half-artist half-designer, his childlike strokes and Latin aesthetic combine perfectly with this kind of product.                                                                                       |
|           | Data Sheet Certificate Conformity                                                                                                                                                                                                           |
| JL1511000 | MADERA 1 Flat 1 Cradle Swings for children made of different materials such as wood and steel. Resistant to abrasion, corrosion and bad weather conditions.                                                                                 |
| 50        | Data Sheet Certificate Conformity                                                                                                                                                                                                           |
| JPVA03    | Artic 3 The ARTIC collection is functional and compact. It consists on modular tower combinations for the smallest to the eldest children. Ideal for space limited playground areas and to combine different elements in larger spaces too. |
|           | <u>Data Sheet</u> <u>Certificate</u>                                                                                                                                                                                                        |