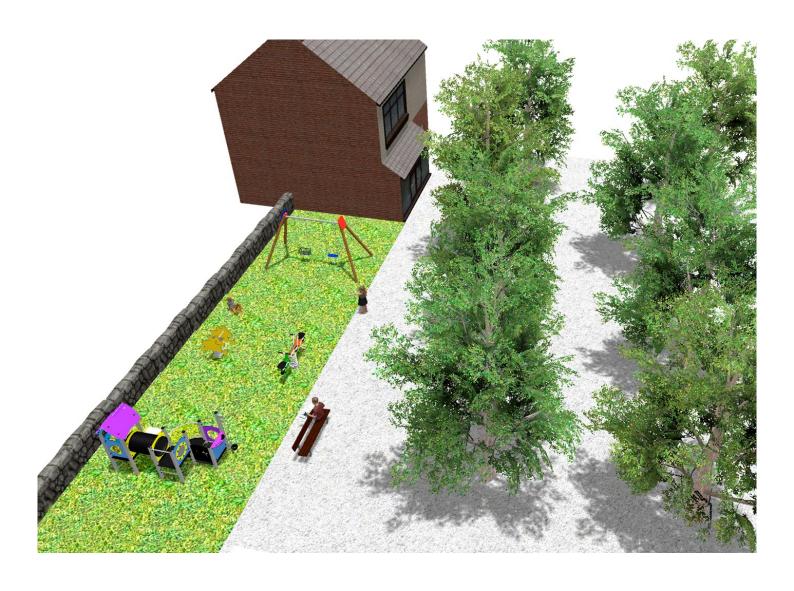

## **PROJECT**

PROJ-061-2018

Surface: 110 m<sup>2</sup>

Email: info@benito.com

Telephone: +34 93 852 1000

| Product   | Description                                                                                                                                                                                                                                 |
|-----------|---------------------------------------------------------------------------------------------------------------------------------------------------------------------------------------------------------------------------------------------|
| JFS10     | Rider Fun and educative spring swing for children. Made of resistant materials according to the EN1176 standard.                                                                                                                            |
|           | <u>Data Sheet</u> <u>Certificate</u> <u>Certificate Conformity</u>                                                                                                                                                                          |
| JJMM03    | Julián Designed by Javier Mariscal. Half-artist half-designer, his childlike strokes and Latin aesthetic combine perfectly with this kind of product.                                                                                       |
|           | Data Sheet Certificate Conformity                                                                                                                                                                                                           |
| JL1511000 | MADERA 1 Flat 1 Cradle Swings for children made of different materials such as wood and steel. Resistant to abrasion, corrosion and bad weather conditions.                                                                                 |
| 50        | Data Sheet Certificate Conformity                                                                                                                                                                                                           |
| JPVA03    | Artic 3 The ARTIC collection is functional and compact. It consists on modular tower combinations for the smallest to the eldest children. Ideal for space limited playground areas and to combine different elements in larger spaces too. |
|           | <u>Data Sheet</u> <u>Certificate</u>                                                                                                                                                                                                        |