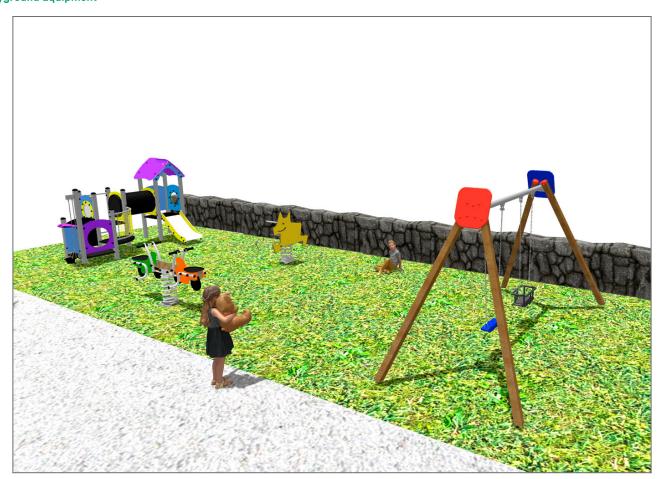

## **PROJECT**

PROJ-061-2018

Surface: 110 m<sup>2</sup>

Email: info@benito.com

Telephone: +34 93 852 1000

| Product   | Description                                                                                                                                                                                                                                 |
|-----------|---------------------------------------------------------------------------------------------------------------------------------------------------------------------------------------------------------------------------------------------|
| JFS10     | Rider Fun and educative spring swing for children. Made of resistant materials according to the EN1176 standard.                                                                                                                            |
|           | <u>Data Sheet</u> <u>Certificate</u> <u>Certificate Conformity</u>                                                                                                                                                                          |
| JJMM03    | Julián Designed by Javier Mariscal. Half-artist half-designer, his childlike strokes and Latin aesthetic combine perfectly with this kind of product.                                                                                       |
|           | Data Sheet Certificate Conformity                                                                                                                                                                                                           |
| JL1511000 | MADERA 1 Flat 1 Cradle Swings for children made of different materials such as wood and steel. Resistant to abrasion, corrosion and bad weather conditions.                                                                                 |
| 50        | Data Sheet Certificate Conformity                                                                                                                                                                                                           |
| JPVA03    | Artic 3 The ARTIC collection is functional and compact. It consists on modular tower combinations for the smallest to the eldest children. Ideal for space limited playground areas and to combine different elements in larger spaces too. |
|           | <u>Data Sheet</u> <u>Certificate</u>                                                                                                                                                                                                        |