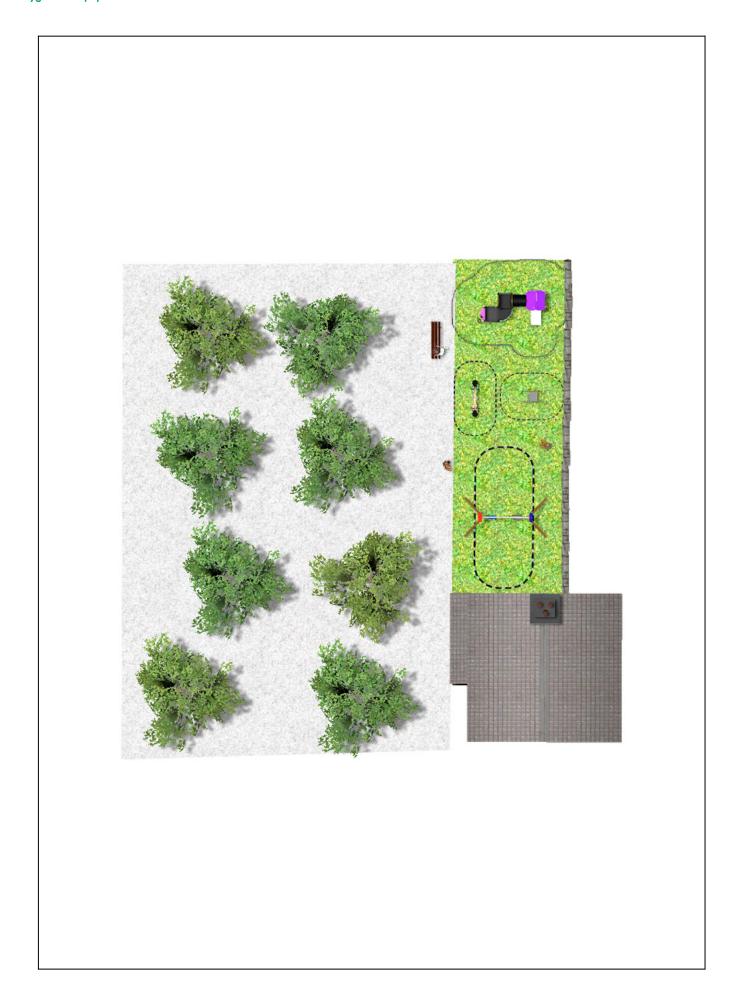

## **PROJECT**

PROJ-061-2018

Surface: 110 m<sup>2</sup>

Email: info@benito.com

Telephone: +34 93 852 1000

| Product   | Description                                                                                                                                                                                                                                 |
|-----------|---------------------------------------------------------------------------------------------------------------------------------------------------------------------------------------------------------------------------------------------|
| JFS10     | Rider Fun and educative spring swing for children. Made of resistant materials according to the EN1176 standard.                                                                                                                            |
|           | <u>Data Sheet</u> <u>Certificate</u> <u>Certificate Conformity</u>                                                                                                                                                                          |
| JJMM03    | Julián Designed by Javier Mariscal. Half-artist half-designer, his childlike strokes and Latin aesthetic combine perfectly with this kind of product.                                                                                       |
|           | Data Sheet Certificate Conformity                                                                                                                                                                                                           |
| JL1511000 | MADERA 1 Flat 1 Cradle Swings for children made of different materials such as wood and steel. Resistant to abrasion, corrosion and bad weather conditions.                                                                                 |
| 50        | Data Sheet Certificate Conformity                                                                                                                                                                                                           |
| JPVA03    | Artic 3 The ARTIC collection is functional and compact. It consists on modular tower combinations for the smallest to the eldest children. Ideal for space limited playground areas and to combine different elements in larger spaces too. |
|           | <u>Data Sheet</u> <u>Certificate</u>                                                                                                                                                                                                        |