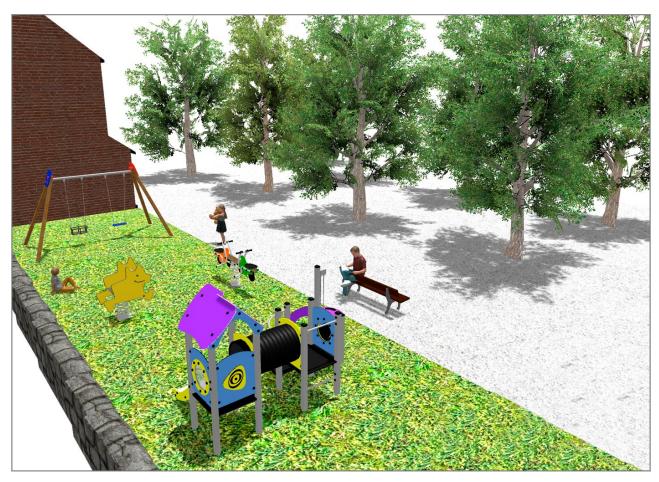

## **PROJECT**

PROJ-061-2018

Surface: 110 m<sup>2</sup>

Email: info@benito.com

Telephone: +34 93 852 1000

| Product   | Description                                                                                                                                                                                                                                 |
|-----------|---------------------------------------------------------------------------------------------------------------------------------------------------------------------------------------------------------------------------------------------|
| JFS10     | Rider Fun and educative spring swing for children. Made of resistant materials according to the EN1176 standard.                                                                                                                            |
|           | <u>Data Sheet</u> <u>Certificate</u> <u>Certificate Conformity</u>                                                                                                                                                                          |
| JJMM03    | Julián Designed by Javier Mariscal. Half-artist half-designer, his childlike strokes and Latin aesthetic combine perfectly with this kind of product.                                                                                       |
|           | Data Sheet Certificate Conformity                                                                                                                                                                                                           |
| JL1511000 | MADERA 1 Flat 1 Cradle Swings for children made of different materials such as wood and steel. Resistant to abrasion, corrosion and bad weather conditions.                                                                                 |
| 50        | Data Sheet Certificate Conformity                                                                                                                                                                                                           |
| JPVA03    | Artic 3 The ARTIC collection is functional and compact. It consists on modular tower combinations for the smallest to the eldest children. Ideal for space limited playground areas and to combine different elements in larger spaces too. |
|           | <u>Data Sheet</u> <u>Certificate</u>                                                                                                                                                                                                        |