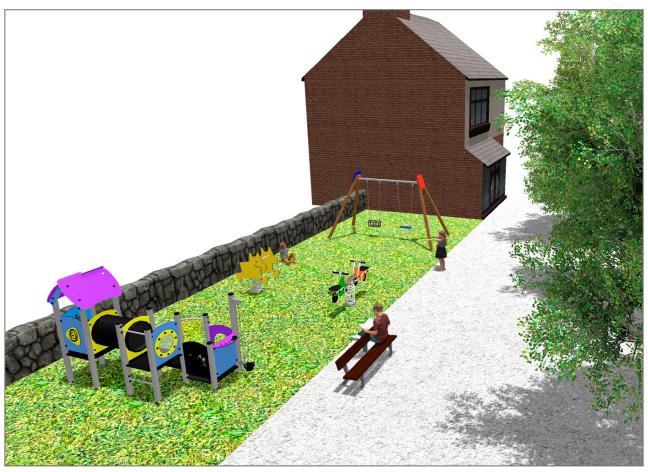

## **PROJECT**

PROJ-061-2018

Surface: 110 m<sup>2</sup>

Email: info@benito.com

Telephone: +34 93 852 1000

| Product   | Description                                                                                                                                                                                                                                 |
|-----------|---------------------------------------------------------------------------------------------------------------------------------------------------------------------------------------------------------------------------------------------|
| JFS10     | Rider Fun and educative spring swing for children. Made of resistant materials according to the EN1176 standard.                                                                                                                            |
|           | <u>Data Sheet</u> <u>Certificate</u> <u>Certificate Conformity</u>                                                                                                                                                                          |
| JJMM03    | Julián Designed by Javier Mariscal. Half-artist half-designer, his childlike strokes and Latin aesthetic combine perfectly with this kind of product.                                                                                       |
|           | Data Sheet Certificate Conformity                                                                                                                                                                                                           |
| JL1511000 | MADERA 1 Flat 1 Cradle Swings for children made of different materials such as wood and steel. Resistant to abrasion, corrosion and bad weather conditions.                                                                                 |
| 50        | Data Sheet Certificate Conformity                                                                                                                                                                                                           |
| JPVA03    | Artic 3 The ARTIC collection is functional and compact. It consists on modular tower combinations for the smallest to the eldest children. Ideal for space limited playground areas and to combine different elements in larger spaces too. |
|           | <u>Data Sheet</u> <u>Certificate</u>                                                                                                                                                                                                        |