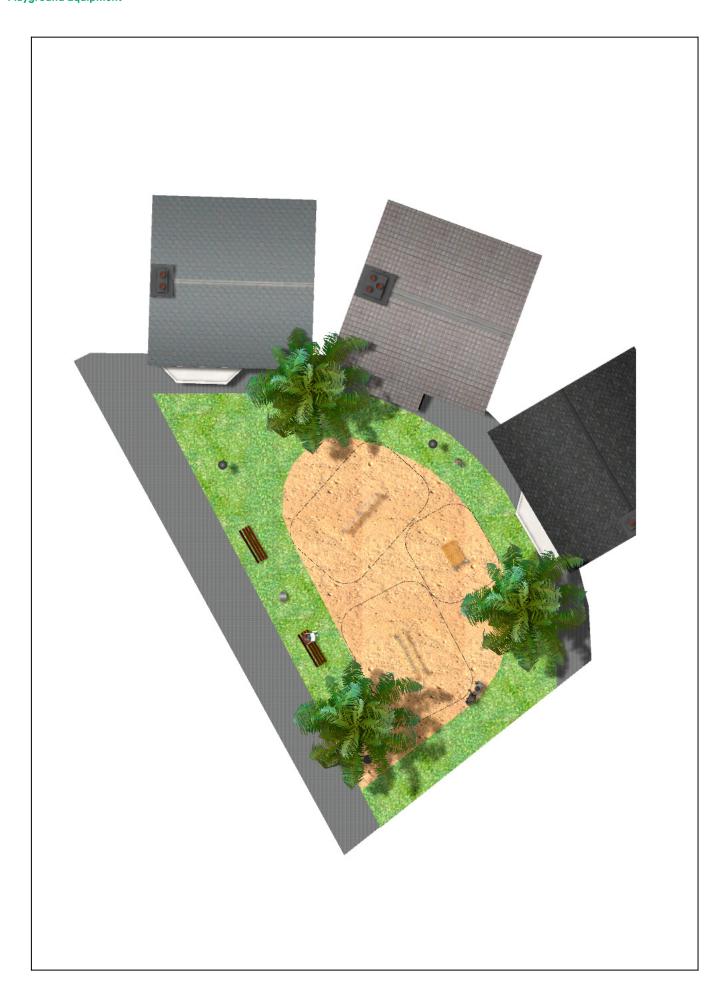

## **PROJECT**

PROJ-046-2018

Surface: 113 m<sup>2</sup>

Email: info@benito.com Telephone: +34 93 852 1000

| Product | Description                                                                                                                                                                                                                                                                                                                                                                      |
|---------|----------------------------------------------------------------------------------------------------------------------------------------------------------------------------------------------------------------------------------------------------------------------------------------------------------------------------------------------------------------------------------|
| JCIR02  | Abdominal The Work-fit range is complete and all elements can be perfectly combined to create a customised circuit. Work-fit allows you to combine walking or running with different exercises to maintain an active, healthy lifestyle. Work-fit is manufactured entirely from wood; it is therefore recommended to install it in natural environments.  Data Sheet Certificate |
| JCIR03  | Wall Bars The Work-fit range is complete and all elements can be perfectly combined to create a customised circuit. Work-fit allows you to combine walking or running with different exercises to maintain an active, healthy lifestyle. Work-fit is manufactured entirely from wood; it is therefore recommended to install it in natural environments.  Data Sheet Certificate |
| JCIR17  | Clinging The Work-fit range is complete and all elements can be perfectly combined to create a customised circuit. Work-fit allows you to combine walking or running with different exercises to maintain an active, healthy lifestyle. Work-fit is manufactured entirely from wood; it is therefore recommended to install it in natural environments.  Data Sheet Certificate  |