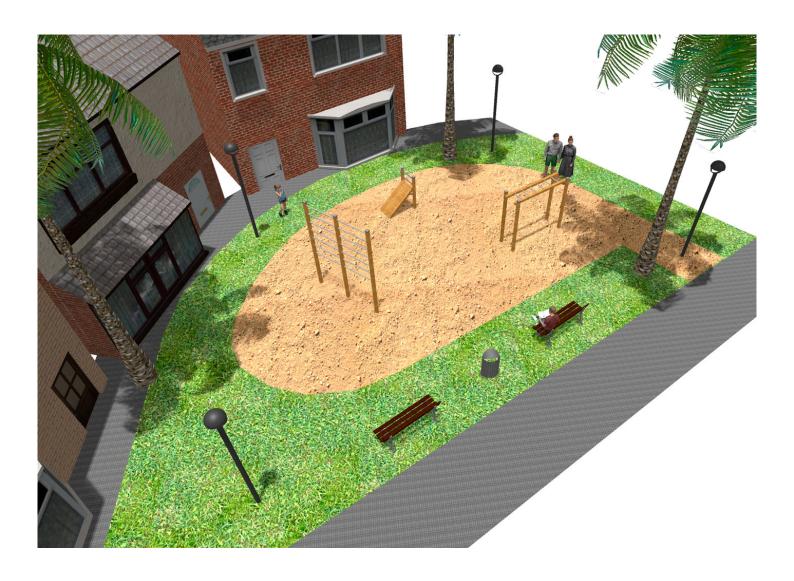

## **PROJECT**

PROJ-046-2018

Surface: 113 m<sup>2</sup>

Email: info@benito.com Telephone: +34 93 852 1000

| Product | Description                                                                                                                                                                                                                                                                                                                                                                      |
|---------|----------------------------------------------------------------------------------------------------------------------------------------------------------------------------------------------------------------------------------------------------------------------------------------------------------------------------------------------------------------------------------|
| JCIR02  | Abdominal The Work-fit range is complete and all elements can be perfectly combined to create a customised circuit. Work-fit allows you to combine walking or running with different exercises to maintain an active, healthy lifestyle. Work-fit is manufactured entirely from wood; it is therefore recommended to install it in natural environments.  Data Sheet Certificate |
| JCIR03  | Wall Bars The Work-fit range is complete and all elements can be perfectly combined to create a customised circuit. Work-fit allows you to combine walking or running with different exercises to maintain an active, healthy lifestyle. Work-fit is manufactured entirely from wood; it is therefore recommended to install it in natural environments.  Data Sheet Certificate |
| JCIR17  | Clinging The Work-fit range is complete and all elements can be perfectly combined to create a customised circuit. Work-fit allows you to combine walking or running with different exercises to maintain an active, healthy lifestyle. Work-fit is manufactured entirely from wood; it is therefore recommended to install it in natural environments.  Data Sheet Certificate  |