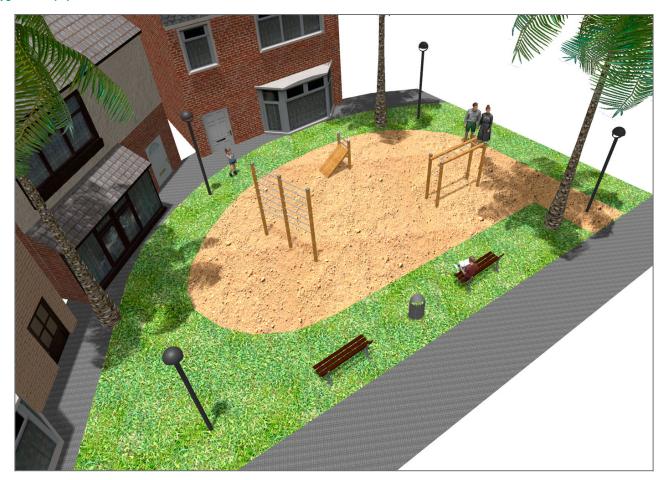

## **PROJECT**

PROJ-046-2018

Surface: 113 m<sup>2</sup>

Email: info@benito.com Telephone: +34 93 852 1000

| Product | Description                                                                                                                                                                                                                                                                                                                                                                      |
|---------|----------------------------------------------------------------------------------------------------------------------------------------------------------------------------------------------------------------------------------------------------------------------------------------------------------------------------------------------------------------------------------|
| JCIR02  | Abdominal The Work-fit range is complete and all elements can be perfectly combined to create a customised circuit. Work-fit allows you to combine walking or running with different exercises to maintain an active, healthy lifestyle. Work-fit is manufactured entirely from wood; it is therefore recommended to install it in natural environments.  Data Sheet Certificate |
| JCIR03  | Wall Bars The Work-fit range is complete and all elements can be perfectly combined to create a customised circuit. Work-fit allows you to combine walking or running with different exercises to maintain an active, healthy lifestyle. Work-fit is manufactured entirely from wood; it is therefore recommended to install it in natural environments.  Data Sheet Certificate |
| JCIR17  | Clinging The Work-fit range is complete and all elements can be perfectly combined to create a customised circuit. Work-fit allows you to combine walking or running with different exercises to maintain an active, healthy lifestyle. Work-fit is manufactured entirely from wood; it is therefore recommended to install it in natural environments.  Data Sheet Certificate  |