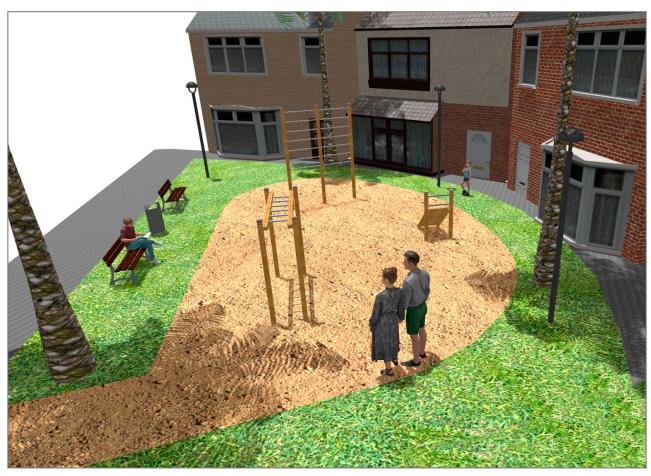

## **PROJECT**

PROJ-046-2018

Surface: 113 m<sup>2</sup>

Email: info@benito.com Telephone: +34 93 852 1000

| Product | Description                                                                                                                                                                                                                                                                                                                                                                      |
|---------|----------------------------------------------------------------------------------------------------------------------------------------------------------------------------------------------------------------------------------------------------------------------------------------------------------------------------------------------------------------------------------|
| JCIR02  | Abdominal The Work-fit range is complete and all elements can be perfectly combined to create a customised circuit. Work-fit allows you to combine walking or running with different exercises to maintain an active, healthy lifestyle. Work-fit is manufactured entirely from wood; it is therefore recommended to install it in natural environments.  Data Sheet Certificate |
| JCIR03  | Wall Bars The Work-fit range is complete and all elements can be perfectly combined to create a customised circuit. Work-fit allows you to combine walking or running with different exercises to maintain an active, healthy lifestyle. Work-fit is manufactured entirely from wood; it is therefore recommended to install it in natural environments.  Data Sheet Certificate |
| JCIR17  | Clinging The Work-fit range is complete and all elements can be perfectly combined to create a customised circuit. Work-fit allows you to combine walking or running with different exercises to maintain an active, healthy lifestyle. Work-fit is manufactured entirely from wood; it is therefore recommended to install it in natural environments.  Data Sheet Certificate  |