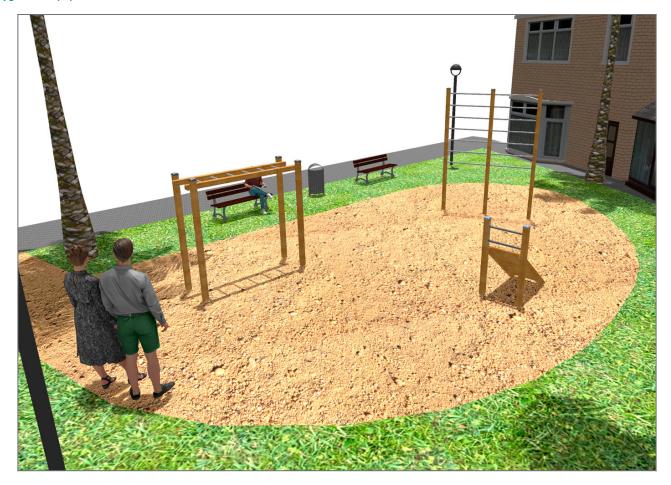

## **PROJECT**

PROJ-046-2018

Surface: 113 m<sup>2</sup>

Email: info@benito.com Telephone: +34 93 852 1000

| Product | Description                                                                                                                                                                                                                                                                                                                                                                      |
|---------|----------------------------------------------------------------------------------------------------------------------------------------------------------------------------------------------------------------------------------------------------------------------------------------------------------------------------------------------------------------------------------|
| JCIR02  | Abdominal The Work-fit range is complete and all elements can be perfectly combined to create a customised circuit. Work-fit allows you to combine walking or running with different exercises to maintain an active, healthy lifestyle. Work-fit is manufactured entirely from wood; it is therefore recommended to install it in natural environments.  Data Sheet Certificate |
| JCIR03  | Wall Bars The Work-fit range is complete and all elements can be perfectly combined to create a customised circuit. Work-fit allows you to combine walking or running with different exercises to maintain an active, healthy lifestyle. Work-fit is manufactured entirely from wood; it is therefore recommended to install it in natural environments.  Data Sheet Certificate |
| JCIR17  | Clinging The Work-fit range is complete and all elements can be perfectly combined to create a customised circuit. Work-fit allows you to combine walking or running with different exercises to maintain an active, healthy lifestyle. Work-fit is manufactured entirely from wood; it is therefore recommended to install it in natural environments.  Data Sheet Certificate  |