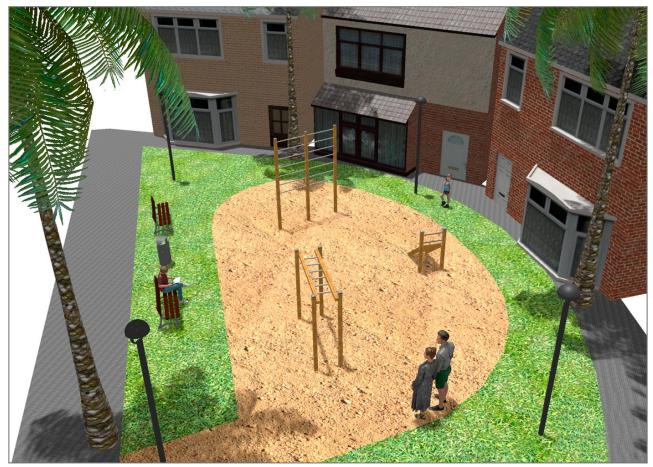

## **PROJECT**

PROJ-046-2018

Surface: 113 m<sup>2</sup>

Email: info@benito.com Telephone: +34 93 852 1000

| Product | Description                                                                                                                                                                                                                                                                                                                                                                      |
|---------|----------------------------------------------------------------------------------------------------------------------------------------------------------------------------------------------------------------------------------------------------------------------------------------------------------------------------------------------------------------------------------|
| JCIR02  | Abdominal The Work-fit range is complete and all elements can be perfectly combined to create a customised circuit. Work-fit allows you to combine walking or running with different exercises to maintain an active, healthy lifestyle. Work-fit is manufactured entirely from wood; it is therefore recommended to install it in natural environments.  Data Sheet Certificate |
| JCIR03  | Wall Bars The Work-fit range is complete and all elements can be perfectly combined to create a customised circuit. Work-fit allows you to combine walking or running with different exercises to maintain an active, healthy lifestyle. Work-fit is manufactured entirely from wood; it is therefore recommended to install it in natural environments.  Data Sheet Certificate |
| JCIR17  | Clinging The Work-fit range is complete and all elements can be perfectly combined to create a customised circuit. Work-fit allows you to combine walking or running with different exercises to maintain an active, healthy lifestyle. Work-fit is manufactured entirely from wood; it is therefore recommended to install it in natural environments.  Data Sheet Certificate  |