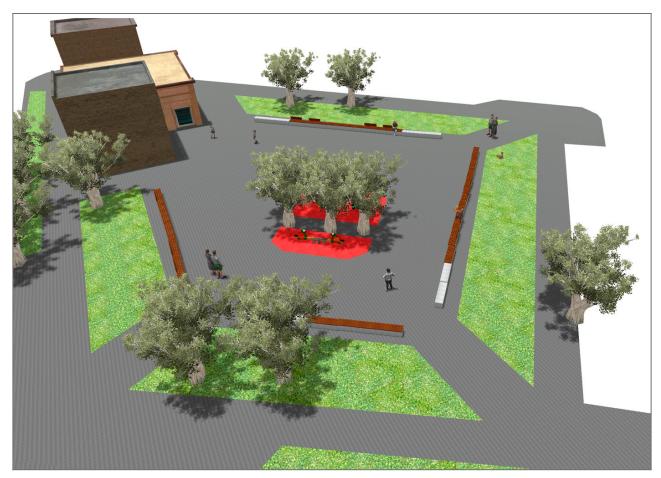

## **PROJECT**

PROJ-042-2018

Surface: 2340 m<sup>2</sup>

Email: info@benito.com

Telephone: +34 93 852 1000

## **BENITO**-Playground Equipment

×

×

| Product | Description                                                                                                                                                                                                                                                                                              |
|---------|----------------------------------------------------------------------------------------------------------------------------------------------------------------------------------------------------------------------------------------------------------------------------------------------------------|
| JFS09   | Piona Fun and educative spring swing for children. Made of resistant materials according to the EN1176 standard.                                                                                                                                                                                         |
|         | Data Sheet Certificate Conformity                                                                                                                                                                                                                                                                        |
| JFS10   | Rider Fun and educative spring swing for children. Made of resistant materials according to the EN1176 standard.                                                                                                                                                                                         |
|         | <u>Data Sheet</u> <u>Certificate</u> <u>Certificate Conformity</u>                                                                                                                                                                                                                                       |
| JPVA01  | Artic 1 The ARTIC collection is functional and compact. It consists on modular tower combinations for the smallest to the eldest children. Ideal for space limited playground areas and to combine different elements in larger spaces too.  Data Sheet Certificate                                      |
| UM372LP | Kube Plus  Bench made of precast granite grey concrete with grainy finish.  110 x 35 mm tropical wood board treated with Lignus, a fungicide, insecticide and waterproof agent.  Natural colour finish.  May be positioned individually or in groups.  Recommended anchoring: free-standing.  Data Sheet |
| UM372   | Kube Bench made of precast granite grey concrete with grainy finish. May be positioned individually or in groups. Recommended anchoring: free-standing.                                                                                                                                                  |
|         | <u>Data Sheet</u>                                                                                                                                                                                                                                                                                        |