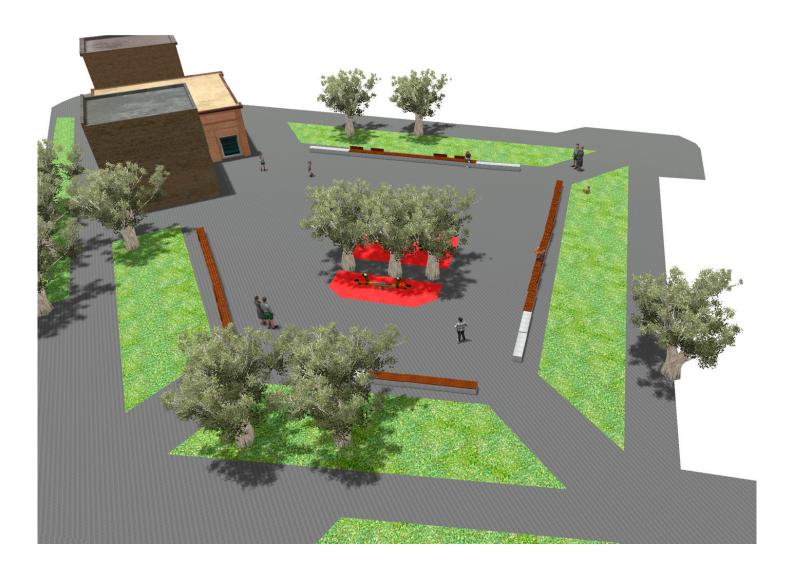

## **PROJECT**

PROJ-042-2018

Surface: 2340 m<sup>2</sup>

Email: info@benito.com

Telephone: +34 93 852 1000

## **BENITO**-Playground Equipment

×

×

| Product | Description                                                                                                                                                                                                                                                                                              |
|---------|----------------------------------------------------------------------------------------------------------------------------------------------------------------------------------------------------------------------------------------------------------------------------------------------------------|
| JFS09   | Piona Fun and educative spring swing for children. Made of resistant materials according to the EN1176 standard.                                                                                                                                                                                         |
|         | Data Sheet Certificate Conformity                                                                                                                                                                                                                                                                        |
| JFS10   | Rider Fun and educative spring swing for children. Made of resistant materials according to the EN1176 standard.                                                                                                                                                                                         |
|         | <u>Data Sheet</u> <u>Certificate</u> <u>Certificate Conformity</u>                                                                                                                                                                                                                                       |
| JPVA01  | Artic 1 The ARTIC collection is functional and compact. It consists on modular tower combinations for the smallest to the eldest children. Ideal for space limited playground areas and to combine different elements in larger spaces too.  Data Sheet Certificate                                      |
| UM372LP | Kube Plus  Bench made of precast granite grey concrete with grainy finish.  110 x 35 mm tropical wood board treated with Lignus, a fungicide, insecticide and waterproof agent.  Natural colour finish.  May be positioned individually or in groups.  Recommended anchoring: free-standing.  Data Sheet |
| UM372   | Kube Bench made of precast granite grey concrete with grainy finish. May be positioned individually or in groups. Recommended anchoring: free-standing.                                                                                                                                                  |
|         | <u>Data Sheet</u>                                                                                                                                                                                                                                                                                        |