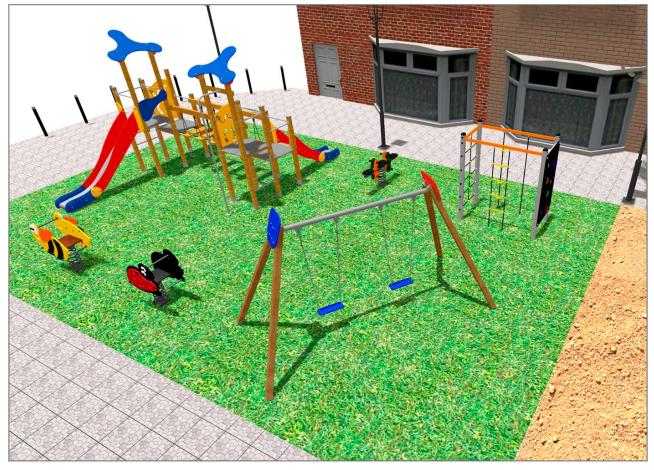

Surface: 105 m<sup>2</sup>

Email: info@benito.com Telephone: +34 93 852 1000

BENITO -Playground Equipment

| Product   | Description                                                                                                                                                                                                                                                                                                    |
|-----------|----------------------------------------------------------------------------------------------------------------------------------------------------------------------------------------------------------------------------------------------------------------------------------------------------------------|
| JFS07     | Bubu<br>Fun and educative spring swing for children. Made of resistant materials according to the EN1176<br>standard.                                                                                                                                                                                          |
|           | Data Sheet Certificate Conformity                                                                                                                                                                                                                                                                              |
| JFS08     | Maia<br>Fun and educative spring swing for children. Made of resistant materials according to the EN1176<br>standard.                                                                                                                                                                                          |
|           | Data Sheet Certificate Conformity                                                                                                                                                                                                                                                                              |
| JL1520000 | MADERA 2 Flat<br>Swings for children made of different materials such as wood and steel. Resistant to abrasion, corrosion<br>and bad weather conditions.                                                                                                                                                       |
|           | Data Sheet Certificate Conformity                                                                                                                                                                                                                                                                              |
| JFS02     | Snoo   Panels, HDPE: High-density polyethylene characterized by its resistance to chemical abrasives and unaffected by corrosion as it is a polymer. Due to its light, elastic nature, it offers high resistance to impact, making it very difficult to break.   Data Sheet Certificate Certificate Conformity |
| JPV401    | Loop 2<br>Explore the Loop range with configured elements of ropes, climbing pieces, and balance circuits. Designed to stimulate imagination and physical development in a safe environment, Loop products are perfect for parks, school areas, and public spaces.                                             |
|           | Data Sheet Acreditative Letter Certificate Conformity                                                                                                                                                                                                                                                          |
| JK001B    | Klasik 1   If you like wooden elements, the KLASIK collection is made for you. Playability, great challenges and colours for all.   Data Sheet Certificate                                                                                                                                                     |
| L. I.     |                                                                                                                                                                                                                                                                                                                |