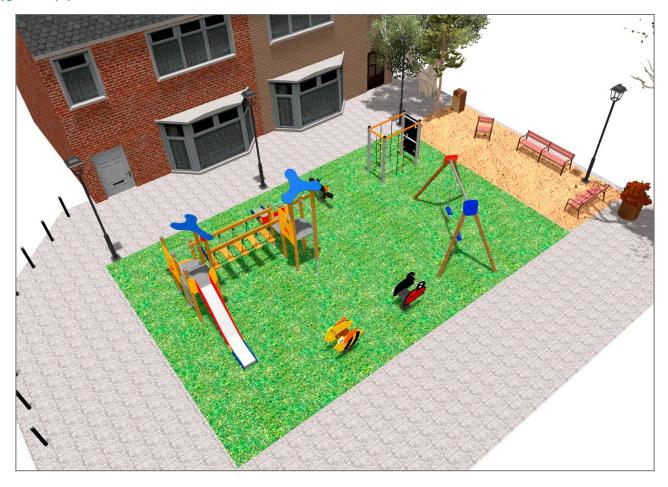

Surface: 105 m<sup>2</sup>

Email: info@benito.com Telephone: +34 93 852 1000

BENITO -Playground Equipment

| Product   | Description                                                                                                                                                                                                                                                                                                    |
|-----------|----------------------------------------------------------------------------------------------------------------------------------------------------------------------------------------------------------------------------------------------------------------------------------------------------------------|
| JFS07     | Bubu<br>Fun and educative spring swing for children. Made of resistant materials according to the EN1176<br>standard.                                                                                                                                                                                          |
|           | Data Sheet Certificate Conformity                                                                                                                                                                                                                                                                              |
| JFS08     | Maia<br>Fun and educative spring swing for children. Made of resistant materials according to the EN1176<br>standard.                                                                                                                                                                                          |
|           | Data Sheet Certificate Conformity                                                                                                                                                                                                                                                                              |
| JL1520000 | MADERA 2 Flat<br>Swings for children made of different materials such as wood and steel. Resistant to abrasion, corrosion<br>and bad weather conditions.                                                                                                                                                       |
|           | Data Sheet Certificate Conformity                                                                                                                                                                                                                                                                              |
| JFS02     | Snoo   Panels, HDPE: High-density polyethylene characterized by its resistance to chemical abrasives and unaffected by corrosion as it is a polymer. Due to its light, elastic nature, it offers high resistance to impact, making it very difficult to break.   Data Sheet Certificate Certificate Conformity |
| JPV401    | Loop 2<br>Explore the Loop range with configured elements of ropes, climbing pieces, and balance circuits. Designed to stimulate imagination and physical development in a safe environment, Loop products are perfect for parks, school areas, and public spaces.                                             |
|           | Data Sheet Acreditative Letter Certificate Conformity                                                                                                                                                                                                                                                          |
| JK001B    | Klasik 1   If you like wooden elements, the KLASIK collection is made for you. Playability, great challenges and colours for all.   Data Sheet Certificate                                                                                                                                                     |
| L. I.     |                                                                                                                                                                                                                                                                                                                |