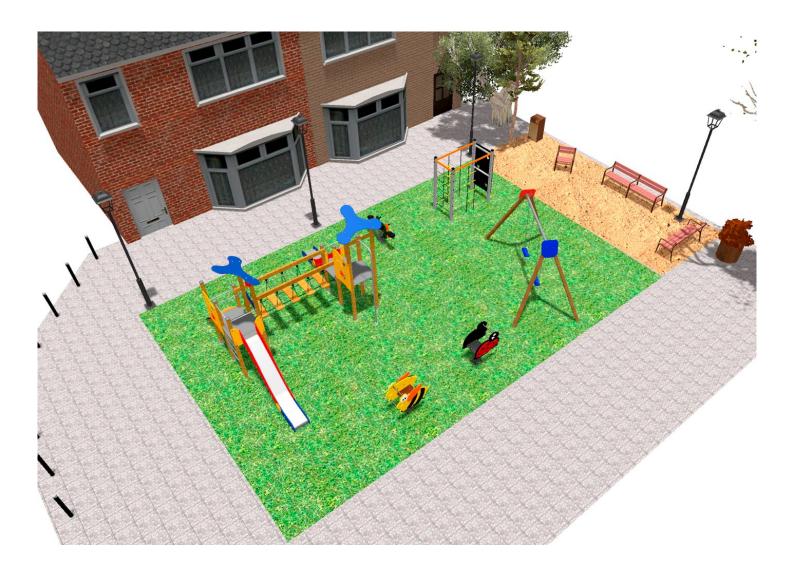

Surface: 105 m<sup>2</sup>

Email: info@benito.com Telephone: +34 93 852 1000

BENITO -Playground Equipment

| Product   | Description                                                                                                                                                                                                                                                                                                    |
|-----------|----------------------------------------------------------------------------------------------------------------------------------------------------------------------------------------------------------------------------------------------------------------------------------------------------------------|
| JFS07     | Bubu<br>Fun and educative spring swing for children. Made of resistant materials according to the EN1176<br>standard.                                                                                                                                                                                          |
|           | Data Sheet Certificate Conformity                                                                                                                                                                                                                                                                              |
| JFS08     | Maia<br>Fun and educative spring swing for children. Made of resistant materials according to the EN1176<br>standard.                                                                                                                                                                                          |
|           | Data Sheet Certificate Conformity                                                                                                                                                                                                                                                                              |
| JL1520000 | MADERA 2 Flat<br>Swings for children made of different materials such as wood and steel. Resistant to abrasion, corrosion<br>and bad weather conditions.                                                                                                                                                       |
|           | Data Sheet Certificate Conformity                                                                                                                                                                                                                                                                              |
| JFS02     | Snoo   Panels, HDPE: High-density polyethylene characterized by its resistance to chemical abrasives and unaffected by corrosion as it is a polymer. Due to its light, elastic nature, it offers high resistance to impact, making it very difficult to break.   Data Sheet Certificate Certificate Conformity |
| JPV401    | Loop 2<br>Explore the Loop range with configured elements of ropes, climbing pieces, and balance circuits. Designed to stimulate imagination and physical development in a safe environment, Loop products are perfect for parks, school areas, and public spaces.                                             |
|           | Data Sheet Acreditative Letter Certificate Conformity                                                                                                                                                                                                                                                          |
| JK001B    | Klasik 1   If you like wooden elements, the KLASIK collection is made for you. Playability, great challenges and colours for all.   Data Sheet Certificate                                                                                                                                                     |
| L. I.     |                                                                                                                                                                                                                                                                                                                |