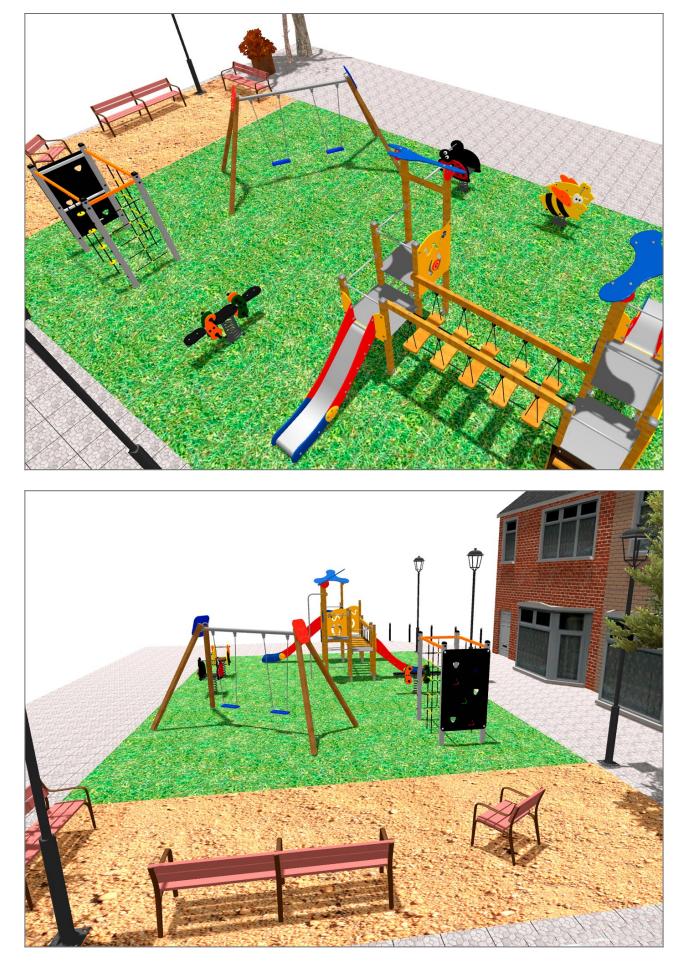

Surface: 105 m<sup>2</sup>

Email: info@benito.com Telephone: +34 93 852 1000

BENITO -Playground Equipment

| Product   | Description                                                                                                                                                                                                                                                                                                    |
|-----------|----------------------------------------------------------------------------------------------------------------------------------------------------------------------------------------------------------------------------------------------------------------------------------------------------------------|
| JFS07     | Bubu<br>Fun and educative spring swing for children. Made of resistant materials according to the EN1176<br>standard.                                                                                                                                                                                          |
|           | Data Sheet Certificate Conformity                                                                                                                                                                                                                                                                              |
| JFS08     | Maia<br>Fun and educative spring swing for children. Made of resistant materials according to the EN1176<br>standard.                                                                                                                                                                                          |
|           | Data Sheet Certificate Conformity                                                                                                                                                                                                                                                                              |
| JL1520000 | MADERA 2 Flat<br>Swings for children made of different materials such as wood and steel. Resistant to abrasion, corrosion<br>and bad weather conditions.                                                                                                                                                       |
|           | Data Sheet Certificate Conformity                                                                                                                                                                                                                                                                              |
| JFS02     | Snoo   Panels, HDPE: High-density polyethylene characterized by its resistance to chemical abrasives and unaffected by corrosion as it is a polymer. Due to its light, elastic nature, it offers high resistance to impact, making it very difficult to break.   Data Sheet Certificate Certificate Conformity |
| JPV401    | Loop 2<br>Explore the Loop range with configured elements of ropes, climbing pieces, and balance circuits. Designed to stimulate imagination and physical development in a safe environment, Loop products are perfect for parks, school areas, and public spaces.                                             |
|           | Data Sheet Acreditative Letter Certificate Conformity                                                                                                                                                                                                                                                          |
| JK001B    | Klasik 1   If you like wooden elements, the KLASIK collection is made for you. Playability, great challenges and colours for all.   Data Sheet Certificate                                                                                                                                                     |
| L. I.     |                                                                                                                                                                                                                                                                                                                |