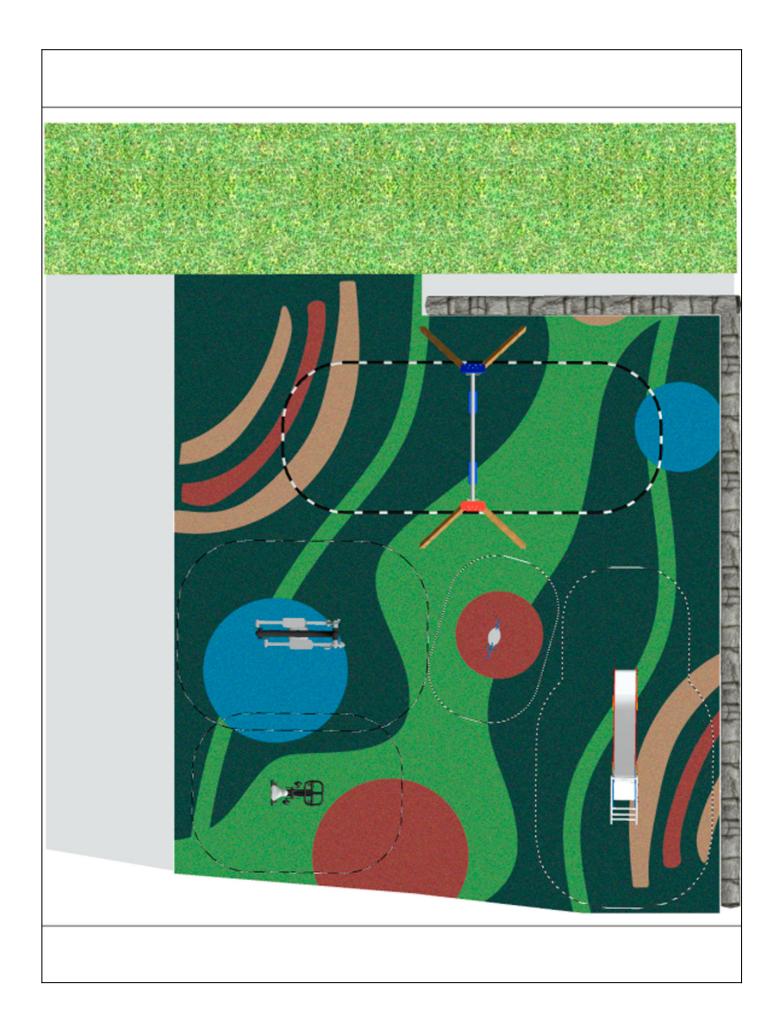

## **PROJECT**

PROJ-010-2023

Surface: 81 m<sup>2</sup>

Email: info@benito.com Telephone: +34 93 852 1000

| roduct    | Description                                                                                                                                                                                                                                                                                                                                                                                                                                                                                                                                  |
|-----------|----------------------------------------------------------------------------------------------------------------------------------------------------------------------------------------------------------------------------------------------------------------------------------------------------------------------------------------------------------------------------------------------------------------------------------------------------------------------------------------------------------------------------------------------|
| JFS18     | Foca Fun and educative spring swing for children. Made of resistant materials according to the EN1176 standard.  Data Sheet Certificate                                                                                                                                                                                                                                                                                                                                                                                                      |
| JL1520000 | MADERA 2 Flat Swings for children made of different materials such as wood and steel. Resistant to abrasion, corrosion and bad weather conditions.  Data Sheet Certificate Certificate Conformity                                                                                                                                                                                                                                                                                                                                            |
| JSA006N   | Climber The healthy elements manufactured by BENITO enable people to exercise in both public and private spaces, increasing their well-being and quality of life while boosting health and social relations.  - Health functions: improving cardiovascular and respiratory functions, strengthening muscles and enhancing agility, flexibility and coordination of movements.  - Social functions: creating leisure activities, promoting social integration and a more intensive recreational use of public spaces.  Data Sheet Certificate |
| JSA018N   | Bicycle The healthy elements manufactured by BENITO enable people to exercise in both public and private spaces, increasing their well-being and quality of life while boosting health and social relations.  - Health functions: improving cardiovascular and respiratory functions, strengthening muscles and enhancing agility, flexibility and coordination of movements.  - Social functions: creating leisure activities, promoting social integration and a more intensive recreational use of public spaces.  Data Sheet Certificate |
| JT05      | Fast Panels, HDPE: high-density polyethylene characterised by its resistance to chemical abrasives. As a polymer, it is unaffected by corrosion. Due to its light elastic nature, it offers high resistance to impact, making it very difficult to break.  Data Sheet Certificate                                                                                                                                                                                                                                                            |