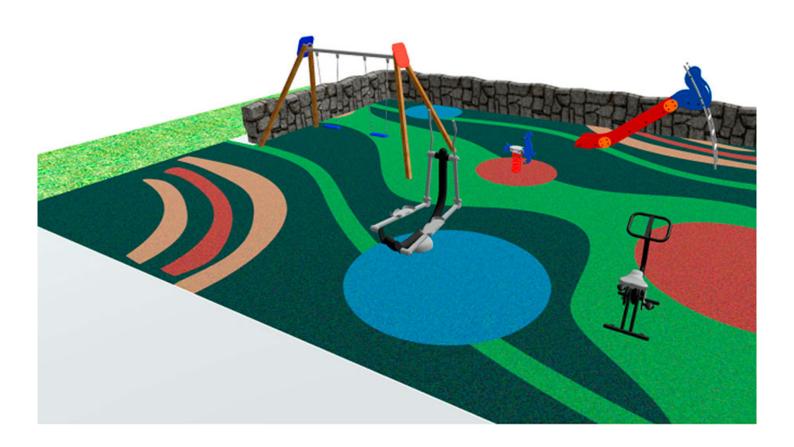

## **PROJECT**

PROJ-010-2023

Surface: 81 m<sup>2</sup>

Email: info@benito.com Telephone: +34 93 852 1000

| roduct    | Description                                                                                                                                                                                                                                                                                                                                                                                                                                                                                                                                  |
|-----------|----------------------------------------------------------------------------------------------------------------------------------------------------------------------------------------------------------------------------------------------------------------------------------------------------------------------------------------------------------------------------------------------------------------------------------------------------------------------------------------------------------------------------------------------|
| JFS18     | Foca Fun and educative spring swing for children. Made of resistant materials according to the EN1176 standard.  Data Sheet Certificate                                                                                                                                                                                                                                                                                                                                                                                                      |
| JL1520000 | MADERA 2 Flat Swings for children made of different materials such as wood and steel. Resistant to abrasion, corrosion and bad weather conditions.  Data Sheet Certificate Certificate Conformity                                                                                                                                                                                                                                                                                                                                            |
| JSA006N   | Climber The healthy elements manufactured by BENITO enable people to exercise in both public and private spaces, increasing their well-being and quality of life while boosting health and social relations.  - Health functions: improving cardiovascular and respiratory functions, strengthening muscles and enhancing agility, flexibility and coordination of movements.  - Social functions: creating leisure activities, promoting social integration and a more intensive recreational use of public spaces.  Data Sheet Certificate |
| JSA018N   | Bicycle The healthy elements manufactured by BENITO enable people to exercise in both public and private spaces, increasing their well-being and quality of life while boosting health and social relations.  - Health functions: improving cardiovascular and respiratory functions, strengthening muscles and enhancing agility, flexibility and coordination of movements.  - Social functions: creating leisure activities, promoting social integration and a more intensive recreational use of public spaces.  Data Sheet Certificate |
| JT05      | Fast Panels, HDPE: high-density polyethylene characterised by its resistance to chemical abrasives. As a polymer, it is unaffected by corrosion. Due to its light elastic nature, it offers high resistance to impact, making it very difficult to break.  Data Sheet Certificate                                                                                                                                                                                                                                                            |