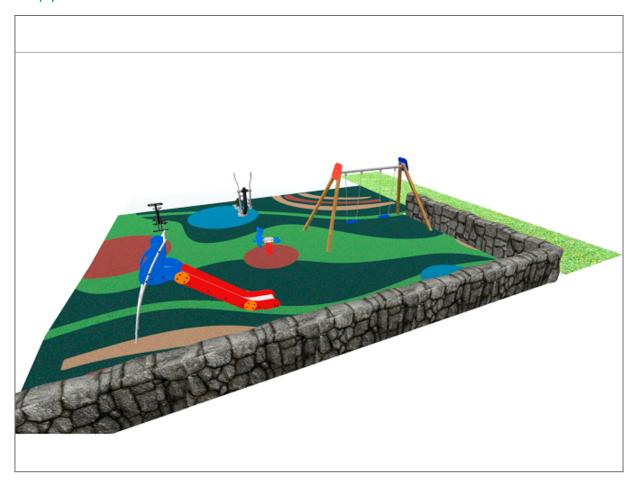

## **PROJECT**

PROJ-010-2023

Surface: 81 m<sup>2</sup>

Email: info@benito.com Telephone: +34 93 852 1000

| roduct    | Description                                                                                                                                                                                                                                                                                                                                                                                                                                                                                                                                  |
|-----------|----------------------------------------------------------------------------------------------------------------------------------------------------------------------------------------------------------------------------------------------------------------------------------------------------------------------------------------------------------------------------------------------------------------------------------------------------------------------------------------------------------------------------------------------|
| JFS18     | Foca Fun and educative spring swing for children. Made of resistant materials according to the EN1176 standard.  Data Sheet Certificate                                                                                                                                                                                                                                                                                                                                                                                                      |
| JL1520000 | MADERA 2 Flat Swings for children made of different materials such as wood and steel. Resistant to abrasion, corrosion and bad weather conditions.  Data Sheet Certificate Certificate Conformity                                                                                                                                                                                                                                                                                                                                            |
| JSA006N   | Climber The healthy elements manufactured by BENITO enable people to exercise in both public and private spaces, increasing their well-being and quality of life while boosting health and social relations.  - Health functions: improving cardiovascular and respiratory functions, strengthening muscles and enhancing agility, flexibility and coordination of movements.  - Social functions: creating leisure activities, promoting social integration and a more intensive recreational use of public spaces.  Data Sheet Certificate |
| JSA018N   | Bicycle The healthy elements manufactured by BENITO enable people to exercise in both public and private spaces, increasing their well-being and quality of life while boosting health and social relations.  - Health functions: improving cardiovascular and respiratory functions, strengthening muscles and enhancing agility, flexibility and coordination of movements.  - Social functions: creating leisure activities, promoting social integration and a more intensive recreational use of public spaces.  Data Sheet Certificate |
| JT05      | Fast Panels, HDPE: high-density polyethylene characterised by its resistance to chemical abrasives. As a polymer, it is unaffected by corrosion. Due to its light elastic nature, it offers high resistance to impact, making it very difficult to break.  Data Sheet Certificate                                                                                                                                                                                                                                                            |