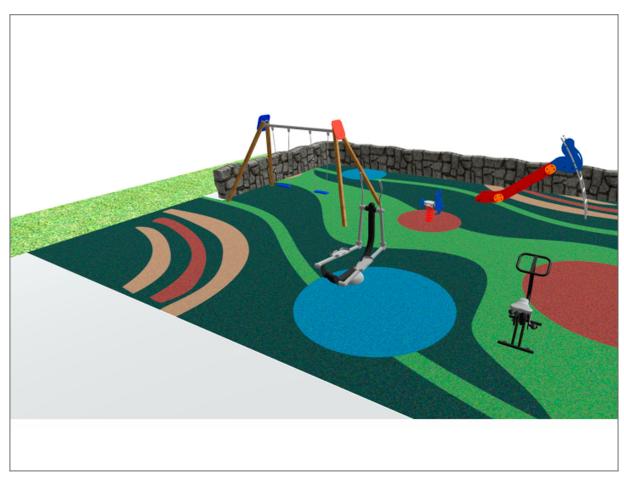

## **PROJECT**

PROJ-010-2023

Surface: 81 m<sup>2</sup>

Email: info@benito.com Telephone: +34 93 852 1000

| roduct    | Description                                                                                                                                                                                                                                                                                                                                                                                                                                                                                                                                  |
|-----------|----------------------------------------------------------------------------------------------------------------------------------------------------------------------------------------------------------------------------------------------------------------------------------------------------------------------------------------------------------------------------------------------------------------------------------------------------------------------------------------------------------------------------------------------|
| JFS18     | Foca Fun and educative spring swing for children. Made of resistant materials according to the EN1176 standard.  Data Sheet Certificate                                                                                                                                                                                                                                                                                                                                                                                                      |
| JL1520000 | MADERA 2 Flat Swings for children made of different materials such as wood and steel. Resistant to abrasion, corrosion and bad weather conditions.  Data Sheet Certificate Certificate Conformity                                                                                                                                                                                                                                                                                                                                            |
| JSA006N   | Climber The healthy elements manufactured by BENITO enable people to exercise in both public and private spaces, increasing their well-being and quality of life while boosting health and social relations.  - Health functions: improving cardiovascular and respiratory functions, strengthening muscles and enhancing agility, flexibility and coordination of movements.  - Social functions: creating leisure activities, promoting social integration and a more intensive recreational use of public spaces.  Data Sheet Certificate |
| JSA018N   | Bicycle The healthy elements manufactured by BENITO enable people to exercise in both public and private spaces, increasing their well-being and quality of life while boosting health and social relations.  - Health functions: improving cardiovascular and respiratory functions, strengthening muscles and enhancing agility, flexibility and coordination of movements.  - Social functions: creating leisure activities, promoting social integration and a more intensive recreational use of public spaces.  Data Sheet Certificate |
| JT05      | Fast Panels, HDPE: high-density polyethylene characterised by its resistance to chemical abrasives. As a polymer, it is unaffected by corrosion. Due to its light elastic nature, it offers high resistance to impact, making it very difficult to break.  Data Sheet Certificate                                                                                                                                                                                                                                                            |