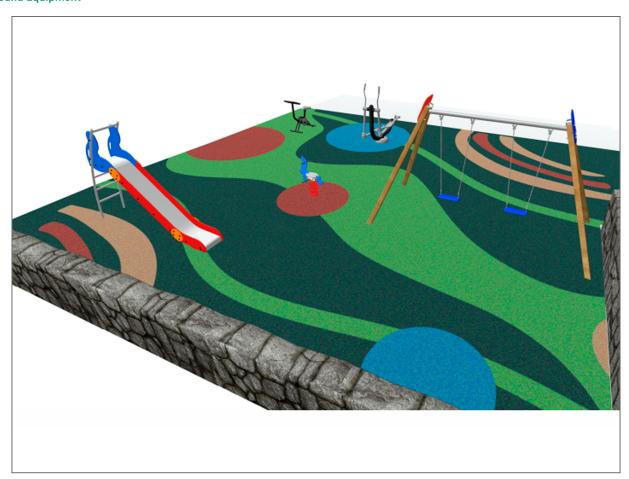

## **PROJECT**

PROJ-010-2023

Surface: 81 m<sup>2</sup>

Email: info@benito.com Telephone: +34 93 852 1000

| roduct    | Description                                                                                                                                                                                                                                                                                                                                                                                                                                                                                                                                  |
|-----------|----------------------------------------------------------------------------------------------------------------------------------------------------------------------------------------------------------------------------------------------------------------------------------------------------------------------------------------------------------------------------------------------------------------------------------------------------------------------------------------------------------------------------------------------|
| JFS18     | Foca Fun and educative spring swing for children. Made of resistant materials according to the EN1176 standard.  Data Sheet Certificate                                                                                                                                                                                                                                                                                                                                                                                                      |
| JL1520000 | MADERA 2 Flat Swings for children made of different materials such as wood and steel. Resistant to abrasion, corrosion and bad weather conditions.  Data Sheet Certificate Certificate Conformity                                                                                                                                                                                                                                                                                                                                            |
| JSA006N   | Climber The healthy elements manufactured by BENITO enable people to exercise in both public and private spaces, increasing their well-being and quality of life while boosting health and social relations.  - Health functions: improving cardiovascular and respiratory functions, strengthening muscles and enhancing agility, flexibility and coordination of movements.  - Social functions: creating leisure activities, promoting social integration and a more intensive recreational use of public spaces.  Data Sheet Certificate |
| JSA018N   | Bicycle The healthy elements manufactured by BENITO enable people to exercise in both public and private spaces, increasing their well-being and quality of life while boosting health and social relations.  - Health functions: improving cardiovascular and respiratory functions, strengthening muscles and enhancing agility, flexibility and coordination of movements.  - Social functions: creating leisure activities, promoting social integration and a more intensive recreational use of public spaces.  Data Sheet Certificate |
| JT05      | Fast Panels, HDPE: high-density polyethylene characterised by its resistance to chemical abrasives. As a polymer, it is unaffected by corrosion. Due to its light elastic nature, it offers high resistance to impact, making it very difficult to break.  Data Sheet Certificate                                                                                                                                                                                                                                                            |