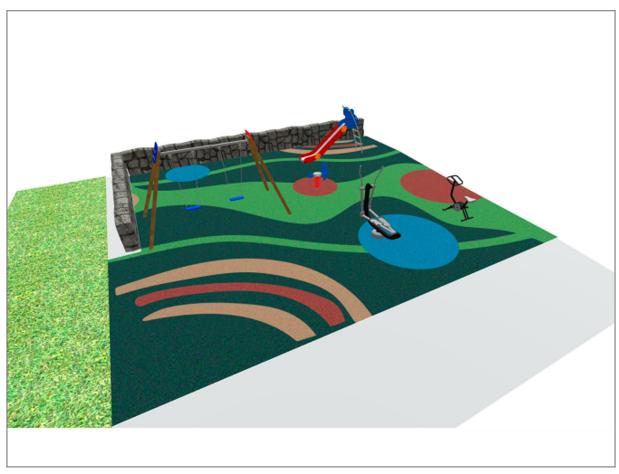

## **PROJECT**

PROJ-010-2023

Surface: 81 m<sup>2</sup>

Email: info@benito.com Telephone: +34 93 852 1000

| roduct    | Description                                                                                                                                                                                                                                                                                                                                                                                                                                                                                                                                  |
|-----------|----------------------------------------------------------------------------------------------------------------------------------------------------------------------------------------------------------------------------------------------------------------------------------------------------------------------------------------------------------------------------------------------------------------------------------------------------------------------------------------------------------------------------------------------|
| JFS18     | Foca Fun and educative spring swing for children. Made of resistant materials according to the EN1176 standard.  Data Sheet Certificate                                                                                                                                                                                                                                                                                                                                                                                                      |
| JL1520000 | MADERA 2 Flat Swings for children made of different materials such as wood and steel. Resistant to abrasion, corrosion and bad weather conditions.  Data Sheet Certificate Certificate Conformity                                                                                                                                                                                                                                                                                                                                            |
| JSA006N   | Climber The healthy elements manufactured by BENITO enable people to exercise in both public and private spaces, increasing their well-being and quality of life while boosting health and social relations.  - Health functions: improving cardiovascular and respiratory functions, strengthening muscles and enhancing agility, flexibility and coordination of movements.  - Social functions: creating leisure activities, promoting social integration and a more intensive recreational use of public spaces.  Data Sheet Certificate |
| JSA018N   | Bicycle The healthy elements manufactured by BENITO enable people to exercise in both public and private spaces, increasing their well-being and quality of life while boosting health and social relations.  - Health functions: improving cardiovascular and respiratory functions, strengthening muscles and enhancing agility, flexibility and coordination of movements.  - Social functions: creating leisure activities, promoting social integration and a more intensive recreational use of public spaces.  Data Sheet Certificate |
| JT05      | Fast Panels, HDPE: high-density polyethylene characterised by its resistance to chemical abrasives. As a polymer, it is unaffected by corrosion. Due to its light elastic nature, it offers high resistance to impact, making it very difficult to break.  Data Sheet Certificate                                                                                                                                                                                                                                                            |