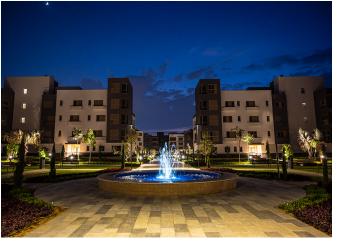

## **Sheikh Zayed City (Egypt)**

BENITO has equipped with furniture, playground areas and decorative lighting the community spaces of a 9-hectare residential complex in Cairo.

For this project we were commissioned with the decorative lighting of the exteriors and equipping the community spaces with benches, litter bins, children's equipment and a training station.