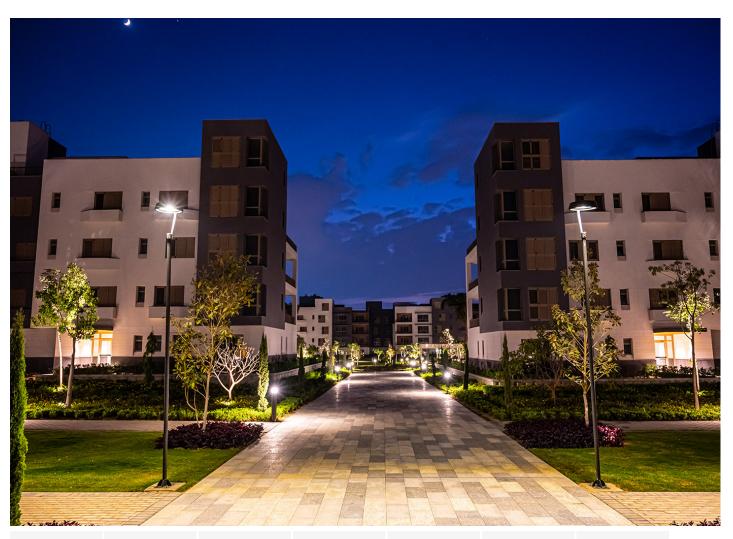

## **Sheikh Zayed City (Egypt)**

BENITO has equipped with furniture, playground areas and decorative lighting the community spaces of a 9-hectare residential complex in Cairo.

For this project we were commissioned with the decorative lighting of the exteriors and equipping the community spaces with benches, litter bins, children's equipment and a training station.