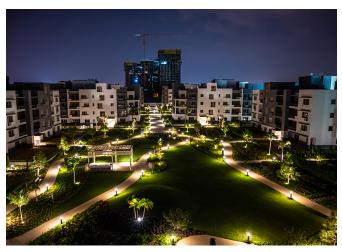

## **Sheikh Zayed City (Egypt)**

BENITO has equipped with furniture, playground areas and decorative lighting the community spaces of a 9-hectare residential complex in Cairo.

For this project we were commissioned with the decorative lighting of the exteriors and equipping the community spaces with benches, litter bins, children's equipment and a training station.