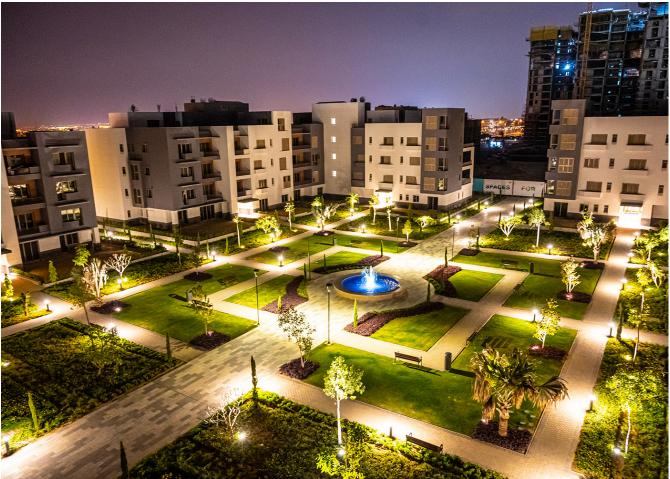

## **Sheikh Zayed City (Egypt)**

BENITO has equipped with furniture, playground areas and decorative lighting the community spaces of a 9-hectare residential complex in Cairo.

For this project we were commissioned with the decorative lighting of the exteriors and equipping the community spaces with benches, litter bins, children's equipment and a training station.