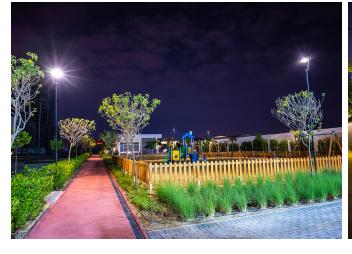

## **Sheikh Zayed City (Egypt)**

BENITO has equipped with furniture, playground areas and decorative lighting the community spaces of a 9-hectare residential complex in Cairo.

For this project we were commissioned with the decorative lighting of the exteriors and equipping the community spaces with benches, litter bins, children's equipment and a training station.

The promenade continues beyond the site's boundaries leading directly to *Mall of Arabia* shopping center, owned by the same real-state company, and where BENITO also supplied furniture for its outdoor spaces.