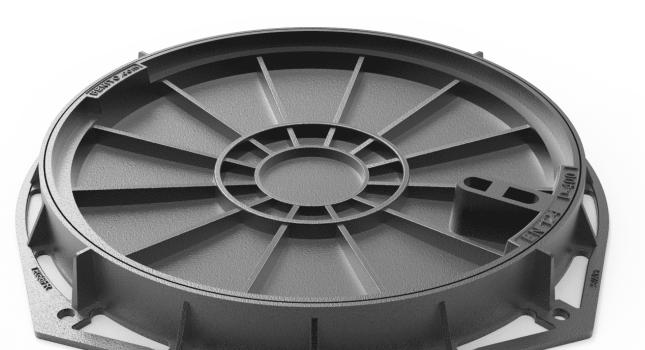

## **BENITO**-Covers and Grates

| REF.     |      | ØA  | Н  | ØC  | ØP  | UN. |
|----------|------|-----|----|-----|-----|-----|
| T2056FR  | D400 | 810 | 75 | 645 | 600 | 10  |
| T2056FRH | D400 | 810 | 75 | 645 | 600 | 10  |

- Made from spheroidal graphite ductile cast iron, according to ISO 1083 (Type 500-7) and standard EN 1563.
- Compliant with the European standard UNE EN-124.
- Frame fitted with holes for fastening to the ground.
- Sound-proof joint included.
- Coated with non-toxic, non-flammable and non-polluting water-soluble black paint.