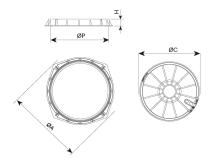

## **BENITO**-Covers and Grates

| REF.     |      | ØA  | Н  | ØC  | ØP  | UN. |
|----------|------|-----|----|-----|-----|-----|
| T2056FR  | D400 | 810 | 75 | 645 | 600 | 10  |
| T2056FRH | D400 | 810 | 75 | 645 | 600 | 10  |