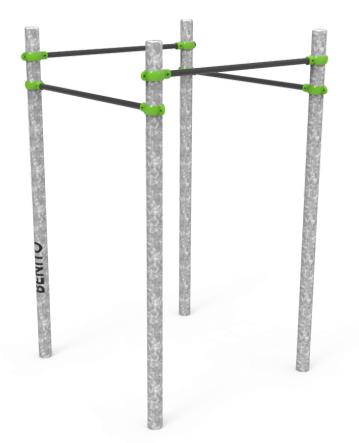

# Street Workout Mixto A

JSW16

**Street Workout** elements made of metallic materials with circular profile posts and painted aluminum flanges to guarantee professional performance and product adaptability. Composed by a wide range of combinable equipment such as Wall Bars, Parallel Bars, Monkey, Snake, Abdominal, Pull-ups, Push-ups and Double level. Sports practice consists of using public outdoor spaces for free aerobic, cardiovascular, strength, muscle and/or flexibility personal training.

## Materials:

Structure, Metal: Ø100x3mm hot-dip galvanised steel posts. Great resistance to abrasion, corrosion and bad weather conditions.

Bars, Metal: Ø40x3mm galvanised steel bars lacquered with polyester powder coating.

Clamps, Metal: Cast aluminum clamps. Finished with green polyester powder coating.

Screws: Electro galvanised and stainless steel 8.8 DIN267, AISI-304 screws.

- None of the materials requires a specific treatment for its disposal.
- If the product is subject to severe use, maintenance should be increased.
- Don't use the product before the installation/maintenance is ready.
- Please check the maintenance instructions.