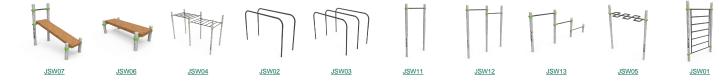

# Street Workout Mixto A

JSW16

**Street Workout** elements made of metallic materials with circular profile posts and painted aluminum flanges to guarantee professional performance and product adaptability. Composed by a wide range of combinable equipment such as Wall Bars, Parallel Bars, Monkey, Snake, Abdominal, Pull-ups, Push-ups and Double level. Sports practice consists of using public outdoor spaces for free aerobic, cardiovascular, strength, muscle and/or flexibility personal training.