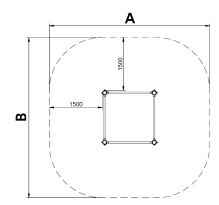

**IMPACT ZONE:** security area and ground coverings according to the EN1176-1:2017 standard.

Spare parts availability: 10 years.

Ground anchoring screws not included.

BENITO