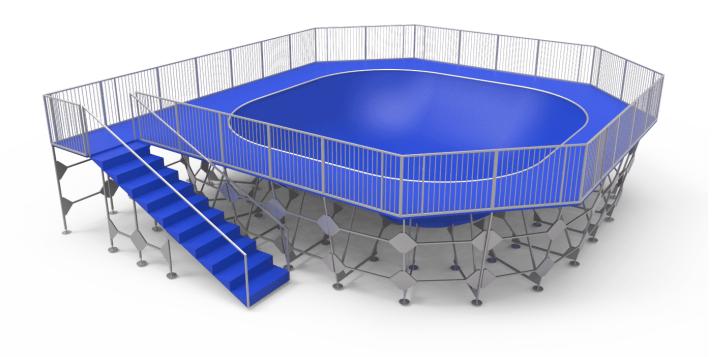

The Skates elements are of modular construction that allows with the minimum effort the ability to modify the situation of the modules according to the criteria of each group of skaters. With minimum maintenance and 100% resistant to UVA rays, ice and impacts. Great adherence to the ground. The surface is not heated. Based on modular construction.

## Materials:

**Structure**, **Metal:** Light structure, square hot deep galvanized steel profile with adjustable supports for ground installation. S235J quality steel. Self-locking bolts.

**Surface, Poliéster:** 9mm thick special handmade laminated fiberglass. High density. 100% suitable for outdoor use. Composed of two layers of Gelocaot and Topcoat. Color mate blue RAL 5002.