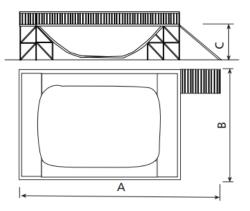

Ref. A B C
Bowl 1022-K 14250 10000 2000
Bowl 2 2022-K 13500 9000 1500

Maintenance guide | Catalogue | HD image