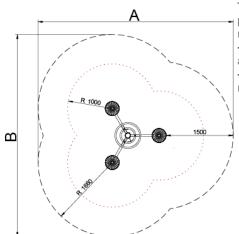

Biggest part (mm): 1530 x 1370 x 1256 / Heaviest part (kg): 44,5

IMPACT ZONE: security area and ground coverings according to the EN1176-1:2017 standard.

Spare parts availability: 10 years.

Ground anchoring screws not included.