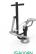

## Materials:

Benefits: work out and relax waist and back muscles. Enhance waist agility and flexibility.

Use instructions: grasp the handle with both hands, keep your balance and move your body from one side to the other. Do not take your hands off the handle until the end of the exercise.

Structure, Metal: S235 galvanised and powder-coated steel tube. ø114mm x 3mm thick. Moving parts: ø60mm / ø48mm x 2mm thick. Connecting tubes: ø38mm / ø32mm x 2mm thick. Paint: 1 coat of powder paint consisting of a mixture of polyester resins, hardeners and pigments, free of lead and with high resistance to bad weather conditions. Colour combination: matte black and metallic grey RAL 9006.

Fixings: AISI 304 stainless steel screws.

Handles: thermoplastic rubber.

Seats / Covers: 6-10mm thick rotomoulded HDPE.

Pedals / Plugs: PP

- None of the materials requires a specific treatment for its disposal.
- If the product is subject to severe use, maintenance should be increased.
- Don't use the product before the installation/maintenance is ready.
- Please check the maintenance instructions.

Biggest part (mm): 1530 x 1370 x 1256 / Heaviest part (kg): 44,5

IMPACT ZONE: security area and ground coverings according to the EN1176-1:2017 standard.

Spare parts availability: 10 years.

Ground anchoring screws not included.