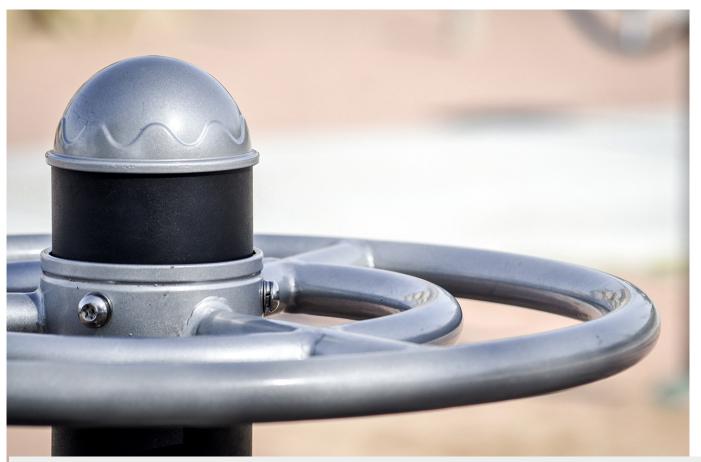

## Materials:

Benefits: work out and relax waist and back muscles. Enhance waist agility and flexibility.

Use instructions: grasp the handle with both hands, keep your balance and move your body from one side to the other. Do not take your hands off the handle until the end of the exercise.