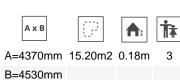

Biggest part (mm): 1530 x 1370 x 1256 / Heaviest part (kg): 44,5

IMPACT ZONE: security area and ground coverings according to the EN1176-1:2017 standard.

Spare parts availability: 10 years.

Ground anchoring screws not included.