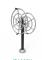

## Materials:

Benefits: work out and relax waist and back muscles. Enhance waist agility and flexibility.

Use instructions: grasp the handle with both hands, keep your balance and move your body from one side to the other. Do not take your hands off the handle until the end of the exercise.

Structure, Metal: S235 galvanised and powder-coated steel tube. ø114mm x 3mm thick. Moving parts: ø60mm / ø48mm x 2mm thick. Connecting tubes: ø38mm / ø32mm x 2mm thick. Paint: 1 coat of powder paint consisting of a mixture of polyester resins, hardeners and pigments, free of lead and with high resistance to bad weather conditions. Colour combination: matte black and metallic grey RAL 9006.

Fixings: AISI 304 stainless steel screws.

Handles: thermoplastic rubber.

Seats / Covers: 6-10mm thick rotomoulded HDPE.

Pedals / Plugs: PP

- None of the materials requires a specific treatment for its disposal.
- If the product is subject to severe use, maintenance should be increased.
- Don't use the product before the installation/maintenance is ready.
- Please check the maintenance instructions.

Biggest part (mm): 1530 x 1370 x 1256 / Heaviest part (kg): 44,5

IMPACT ZONE: security area and ground coverings according to the EN1176-1:2017 standard.

Spare parts availability: 10 years.

Ground anchoring screws not included.