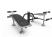

## Materials:

Benefits: work out and relax waist and back muscles. Enhance waist agility and flexibility.

Use instructions: grasp the handle with both hands, keep your balance and move your body from one side to the other. Do not take your hands off the handle until the end of the exercise.

Structure, Metal: S235 galvanised and powder-coated steel tube. ø114mm x 3mm thick. Moving parts: ø60mm / ø48mm x 2mm thick. Connecting tubes: ø38mm / ø32mm x 2mm thick. Paint: 1 coat of powder paint consisting of a mixture of polyester resins, hardeners and pigments, free of lead and with high resistance to bad weather conditions. Colour combination: matte black and metallic grey RAL 9006.

Fixings: AISI 304 stainless steel screws.

Handles: thermoplastic rubber.

Seats / Covers: 6-10mm thick rotomoulded HDPE.

Pedals / Plugs: PP

- None of the materials requires a specific treatment for its disposal.
- If the product is subject to severe use, maintenance should be increased.
- Don't use the product before the installation/maintenance is ready.
- Please check the maintenance instructions.