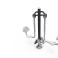

## Materials:

Benefits: work out and relax waist and back muscles. Enhance waist agility and flexibility.

Use instructions: grasp the handle with both hands, keep your balance and move your body from one side to the other. Do not take your hands off the handle until the end of the exercise.

Biggest part (mm): 1530 x 1370 x 1256 / Heaviest part (kg): 44,5

IMPACT ZONE: security area and ground coverings according to the EN1176-1:2017 standard.

Spare parts availability: 10 years.

Ground anchoring screws not included.