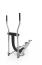

## Materials:

Benefits: work out and relax waist and back muscles. Enhance waist agility and flexibility.

Use instructions: grasp the handle with both hands, keep your balance and move your body from one side to the other. Do not take your hands off the handle until the end of the exercise.