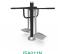

## Materials:

Benefits: work out and relax waist and back muscles. Enhance waist agility and flexibility.

Use instructions: grasp the handle with both hands, keep your balance and move your body from one side to the other. Do not take your hands off the handle until the end of the exercise.

Structure, Metal: S235 galvanised and powder-coated steel tube. ø114mm x 3mm thick. Moving parts: ø60mm / ø48mm x 2mm thick. Connecting tubes: ø38mm / ø32mm x 2mm thick. Paint: 1 coat of powder paint consisting of a mixture of polyester resins, hardeners and pigments, free of lead and with high resistance to bad weather conditions. Colour combination: matte black and metallic grey RAL 9006.

Fixings: AISI 304 stainless steel screws.

Handles: thermoplastic rubber.

Seats / Covers: 6-10mm thick rotomoulded HDPE.

Pedals / Plugs: PP

- None of the materials requires a specific treatment for its disposal.
- If the product is subject to severe use, maintenance should be increased.
- Don't use the product before the installation/maintenance is ready.
- Please check the maintenance instructions.

Biggest part (mm): 1530 x 1370 x 1256 / Heaviest part (kg): 44,5

IMPACT ZONE: security area and ground coverings according to the EN1176-1:2017 standard.

Spare parts availability: 10 years.

Ground anchoring screws not included.