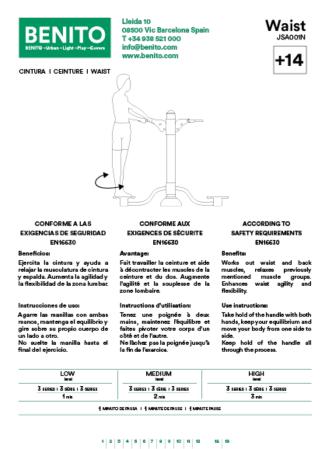

## Materials:

Benefits: work out and relax waist and back muscles. Enhance waist agility and flexibility.

Use instructions: grasp the handle with both hands, keep your balance and move your body from one side to the other. Do not take your hands off the handle until the end of the exercise.