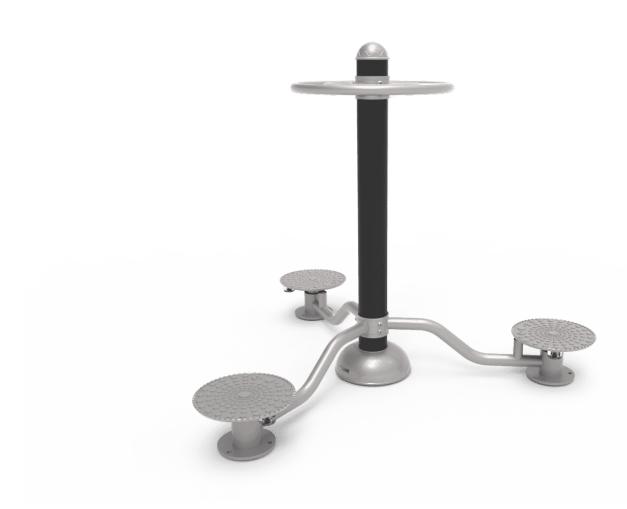

## Materials:

Benefits: work out and relax waist and back muscles. Enhance waist agility and flexibility.

Use instructions: grasp the handle with both hands, keep your balance and move your body from one side to the other. Do not take your hands off the handle until the end of the exercise.