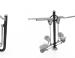

## Materials:

Benefits: work out and relax waist and back muscles. Enhance waist agility and flexibility.

Use instructions: grasp the handle with both hands, keep your balance and move your body from one side to the other. Do not take your hands off the handle until the end of the exercise.