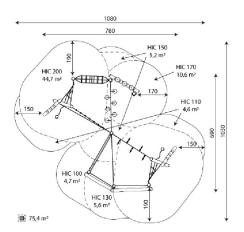

Biggest part (mm): 3400x180x180 / Heaviest part (kg): 79

IMPACT ZONE: security area and ground coverings according to the EN1176-1:2017 standard.

Spare parts availability: 10 years.

Ground anchoring screws not included.