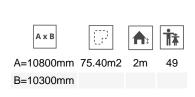

Biggest part (mm): 3400x180x180 / Heaviest part (kg): 79

IMPACT ZONE: security area and ground coverings according to the EN1176-1:2017 standard.

Spare parts availability: 10 years.

Ground anchoring screws not included.