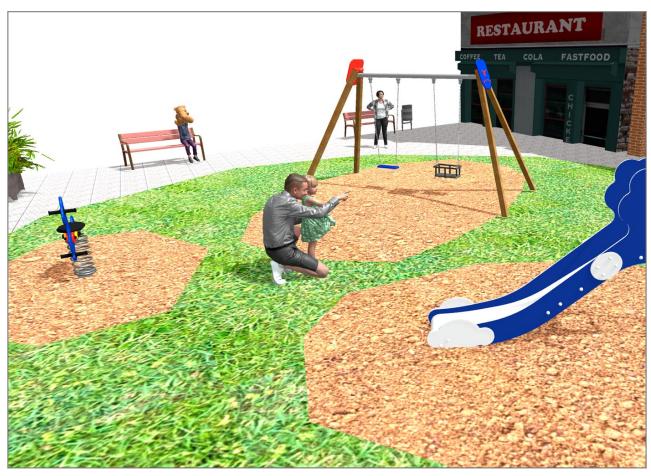

## **PROJECT**

PROJ-166-2021

Surface: 155 m<sup>2</sup>

Email: info@benito.com Telephone: +34 93 852 1000

| Product   | Description                                                                                                                                                                                                                                                                                               |
|-----------|-----------------------------------------------------------------------------------------------------------------------------------------------------------------------------------------------------------------------------------------------------------------------------------------------------------|
| JFS18     | Foca Fun and educative spring swing for children. Made of resistant materials according to the EN1176 standard.  Data Sheet Certificate                                                                                                                                                                   |
| JL1511000 | MADERA 1 Flat 1 Cradle Swings for children made of different materials such as wood and steel. Resistant to abrasion, corrosion and bad weather conditions.  Data Sheet Certificate Certificate Conformity                                                                                                |
| JT01      | Cloud Panels, HDPE: high-density polyethylene characterised by its resistance to chemical abrasives. As a polymer, it is unaffected by corrosion. Due to its light elastic nature, it offers high resistance to impact, making it very difficult to break.  Data Sheet Certificate Certificate Conformity |