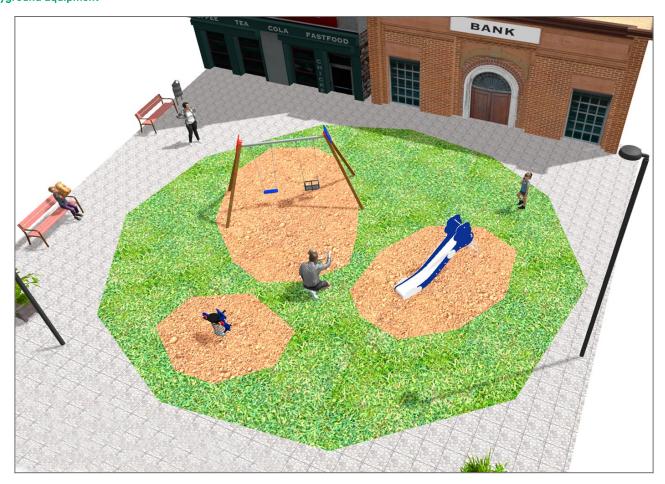

## **BENITO**-Playground Equipment

## **PROJECT**

PROJ-166-2021

Surface: 155 m<sup>2</sup>

Email: info@benito.com Telephone: +34 93 852 1000

| Product   | Description                                                                                                                                                                                                                                                                                               |
|-----------|-----------------------------------------------------------------------------------------------------------------------------------------------------------------------------------------------------------------------------------------------------------------------------------------------------------|
| JFS18     | Foca Fun and educative spring swing for children. Made of resistant materials according to the EN1176 standard.  Data Sheet Certificate                                                                                                                                                                   |
| JL1511000 | MADERA 1 Flat 1 Cradle Swings for children made of different materials such as wood and steel. Resistant to abrasion, corrosion and bad weather conditions.  Data Sheet Certificate Certificate Conformity                                                                                                |
| JT01      | Cloud Panels, HDPE: high-density polyethylene characterised by its resistance to chemical abrasives. As a polymer, it is unaffected by corrosion. Due to its light elastic nature, it offers high resistance to impact, making it very difficult to break.  Data Sheet Certificate Certificate Conformity |