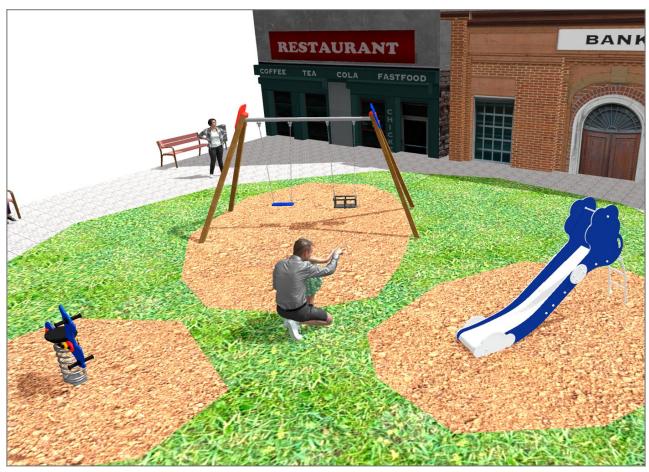

## **PROJECT**

PROJ-166-2021

Surface: 155 m<sup>2</sup>

Email: info@benito.com Telephone: +34 93 852 1000

| Product   | Description                                                                                                                                                                                                                                                                                               |
|-----------|-----------------------------------------------------------------------------------------------------------------------------------------------------------------------------------------------------------------------------------------------------------------------------------------------------------|
| JFS18     | Foca Fun and educative spring swing for children. Made of resistant materials according to the EN1176 standard.  Data Sheet Certificate                                                                                                                                                                   |
| JL1511000 | MADERA 1 Flat 1 Cradle Swings for children made of different materials such as wood and steel. Resistant to abrasion, corrosion and bad weather conditions.  Data Sheet Certificate Certificate Conformity                                                                                                |
| JT01      | Cloud Panels, HDPE: high-density polyethylene characterised by its resistance to chemical abrasives. As a polymer, it is unaffected by corrosion. Due to its light elastic nature, it offers high resistance to impact, making it very difficult to break.  Data Sheet Certificate Certificate Conformity |