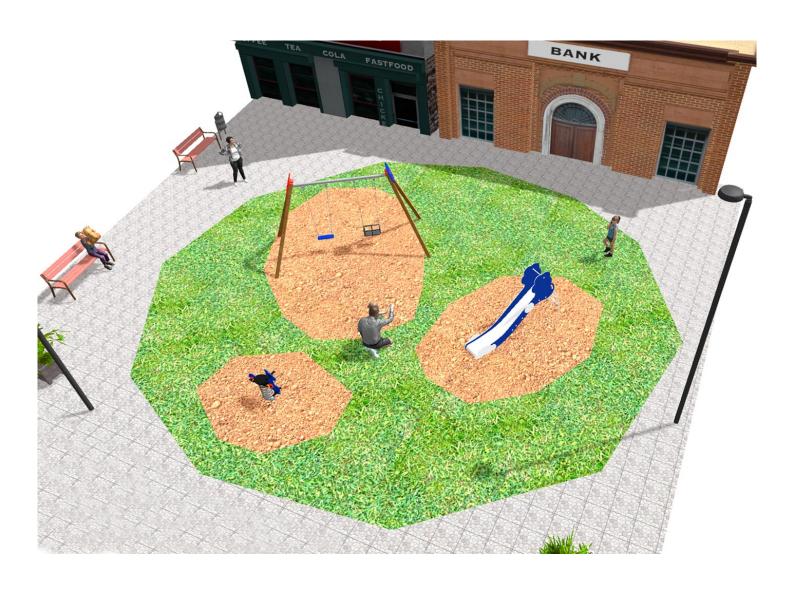

## **BENITO**-Playground Equipment

## **PROJECT**

PROJ-166-2021

Surface: 155 m<sup>2</sup>

Email: info@benito.com Telephone: +34 93 852 1000

| Product   | Description                                                                                                                                                                                                                                                                                               |
|-----------|-----------------------------------------------------------------------------------------------------------------------------------------------------------------------------------------------------------------------------------------------------------------------------------------------------------|
| JFS18     | Foca Fun and educative spring swing for children. Made of resistant materials according to the EN1176 standard.  Data Sheet Certificate                                                                                                                                                                   |
| JL1511000 | MADERA 1 Flat 1 Cradle Swings for children made of different materials such as wood and steel. Resistant to abrasion, corrosion and bad weather conditions.  Data Sheet Certificate Certificate Conformity                                                                                                |
| JT01      | Cloud Panels, HDPE: high-density polyethylene characterised by its resistance to chemical abrasives. As a polymer, it is unaffected by corrosion. Due to its light elastic nature, it offers high resistance to impact, making it very difficult to break.  Data Sheet Certificate Certificate Conformity |