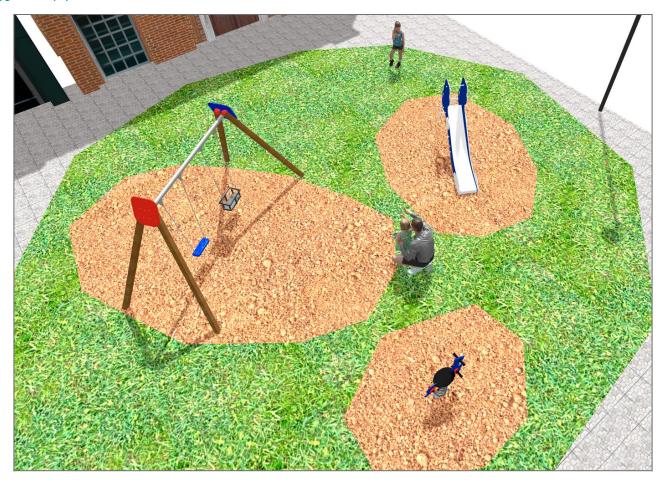

## **PROJECT**

PROJ-166-2021

Surface: 155 m<sup>2</sup>

Email: info@benito.com Telephone: +34 93 852 1000

| Product   | Description                                                                                                                                                                                                                                                                                               |
|-----------|-----------------------------------------------------------------------------------------------------------------------------------------------------------------------------------------------------------------------------------------------------------------------------------------------------------|
| JFS18     | Foca Fun and educative spring swing for children. Made of resistant materials according to the EN1176 standard.  Data Sheet Certificate                                                                                                                                                                   |
| JL1511000 | MADERA 1 Flat 1 Cradle Swings for children made of different materials such as wood and steel. Resistant to abrasion, corrosion and bad weather conditions.  Data Sheet Certificate Certificate Conformity                                                                                                |
| JT01      | Cloud Panels, HDPE: high-density polyethylene characterised by its resistance to chemical abrasives. As a polymer, it is unaffected by corrosion. Due to its light elastic nature, it offers high resistance to impact, making it very difficult to break.  Data Sheet Certificate Certificate Conformity |