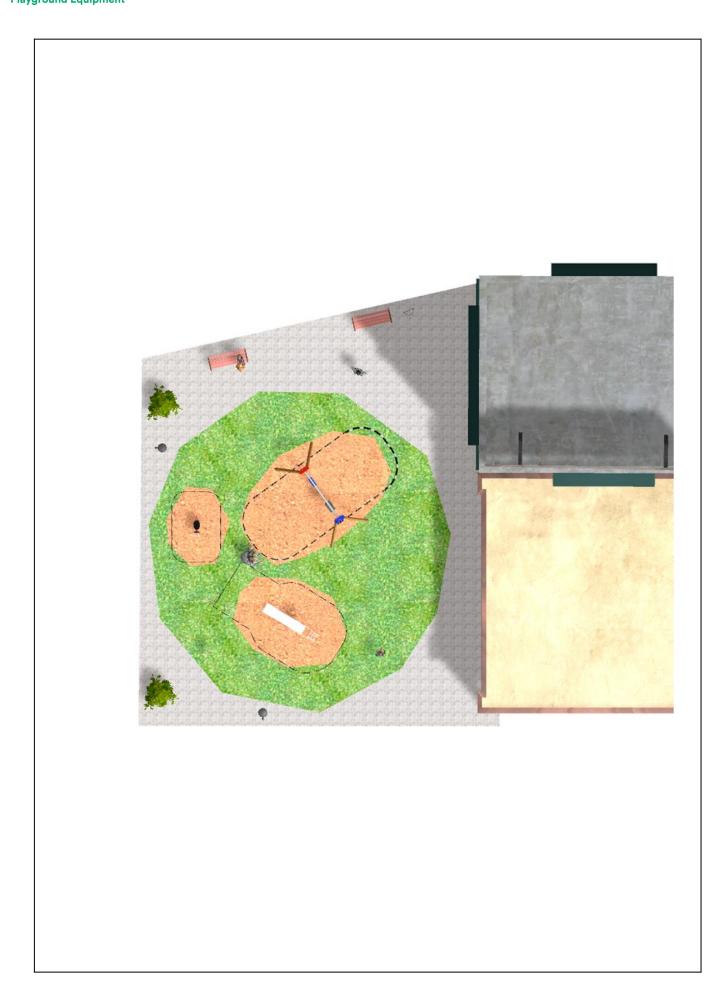

## **BENITO**-Playground Equipment

## **PROJECT**

PROJ-166-2021

Surface: 155 m<sup>2</sup>

Email: info@benito.com Telephone: +34 93 852 1000

| Product   | Description                                                                                                                                                                                                                                                                                               |
|-----------|-----------------------------------------------------------------------------------------------------------------------------------------------------------------------------------------------------------------------------------------------------------------------------------------------------------|
| JFS18     | Foca Fun and educative spring swing for children. Made of resistant materials according to the EN1176 standard.  Data Sheet Certificate                                                                                                                                                                   |
| JL1511000 | MADERA 1 Flat 1 Cradle Swings for children made of different materials such as wood and steel. Resistant to abrasion, corrosion and bad weather conditions.  Data Sheet Certificate Certificate Conformity                                                                                                |
| JT01      | Cloud Panels, HDPE: high-density polyethylene characterised by its resistance to chemical abrasives. As a polymer, it is unaffected by corrosion. Due to its light elastic nature, it offers high resistance to impact, making it very difficult to break.  Data Sheet Certificate Certificate Conformity |