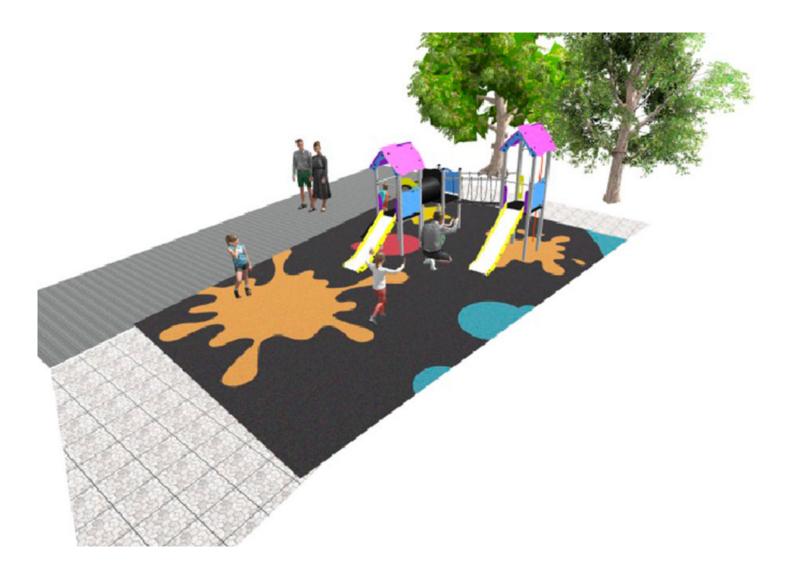

Surface: 45 m<sup>2</sup>

Email: info@benito.com Telephone: +34 93 852 1000

BENITO -Playground Equipment

| Product | Description                                                                                                                                                                                                                                               |
|---------|-----------------------------------------------------------------------------------------------------------------------------------------------------------------------------------------------------------------------------------------------------------|
| JPVAP04 | Artic Plus 4<br>The ARTIC collection is functional and compact. It consists on modular tower combinations for the smallest<br>to the eldest children. Ideal for space limited playground areas and to combine different elements in larger<br>spaces too. |
|         | Data Sheet Certificate                                                                                                                                                                                                                                    |