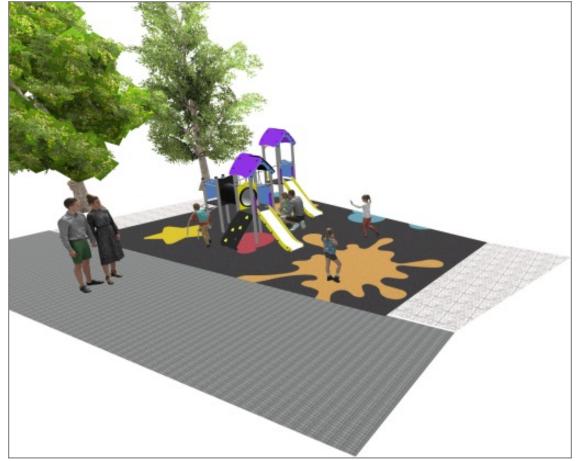

Surface: 45 m<sup>2</sup>

Email: info@benito.com Telephone: +34 93 852 1000

BENITO -Playground Equipment

| Product | Description                                                                                                                                                                                                                                               |
|---------|-----------------------------------------------------------------------------------------------------------------------------------------------------------------------------------------------------------------------------------------------------------|
| JPVAP04 | Artic Plus 4<br>The ARTIC collection is functional and compact. It consists on modular tower combinations for the smallest<br>to the eldest children. Ideal for space limited playground areas and to combine different elements in larger<br>spaces too. |
|         | Data Sheet Certificate                                                                                                                                                                                                                                    |