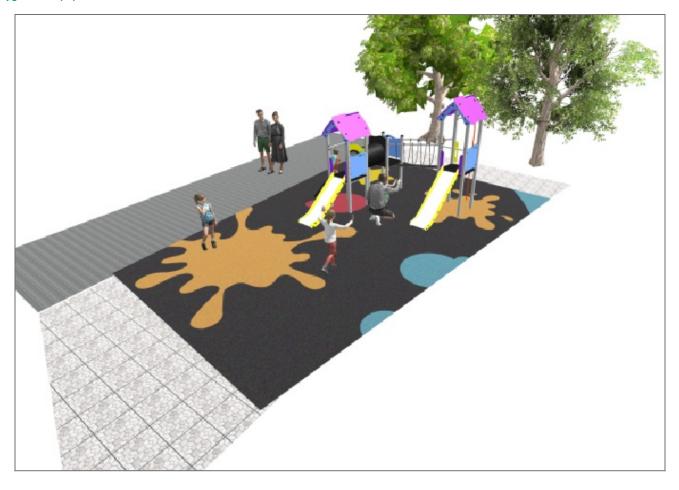

Surface: 45 m<sup>2</sup>

Email: info@benito.com Telephone: +34 93 852 1000

BENITO -Playground Equipment

| Product | Description                                                                                                                                                                                                                                               |
|---------|-----------------------------------------------------------------------------------------------------------------------------------------------------------------------------------------------------------------------------------------------------------|
| JPVAP04 | Artic Plus 4<br>The ARTIC collection is functional and compact. It consists on modular tower combinations for the smallest<br>to the eldest children. Ideal for space limited playground areas and to combine different elements in larger<br>spaces too. |
|         | Data Sheet Certificate                                                                                                                                                                                                                                    |