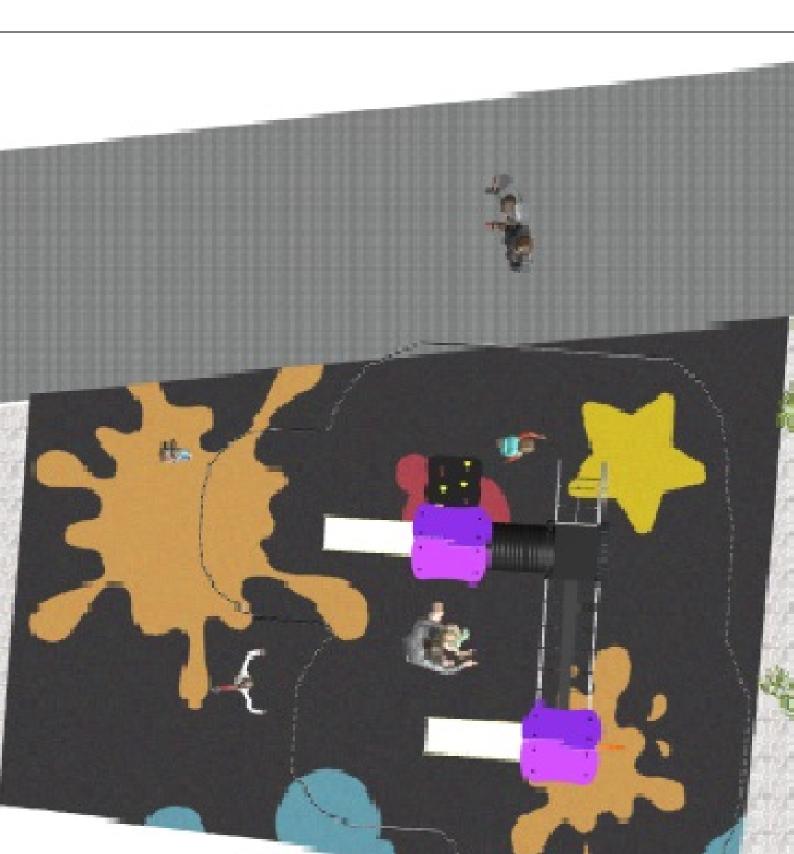

Surface: 45 m<sup>2</sup>

Email: info@benito.com Telephone: +34 93 852 1000

BENITO -Playground Equipment

| Product | Description                                                                                                                                                                                                                                               |
|---------|-----------------------------------------------------------------------------------------------------------------------------------------------------------------------------------------------------------------------------------------------------------|
| JPVAP04 | Artic Plus 4<br>The ARTIC collection is functional and compact. It consists on modular tower combinations for the smallest<br>to the eldest children. Ideal for space limited playground areas and to combine different elements in larger<br>spaces too. |
|         | Data Sheet Certificate                                                                                                                                                                                                                                    |