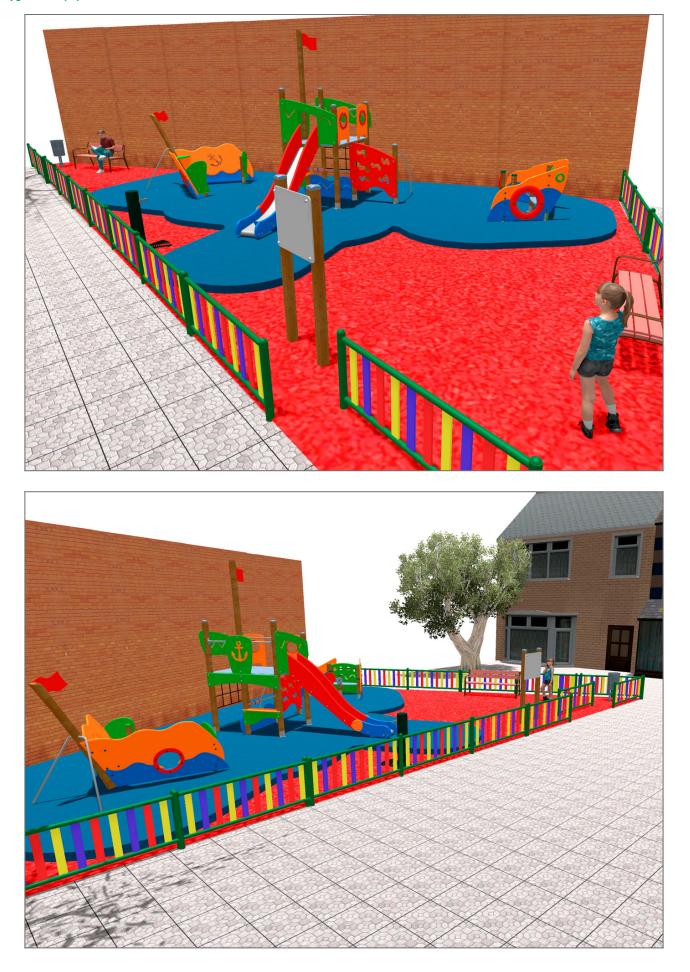

Surface: 75 m<sup>2</sup>

Email: info@benito.com Telephone: +34 93 852 1000

| Product | Description                                                                                                                                                                                                                                                                                                                                                                                                |
|---------|------------------------------------------------------------------------------------------------------------------------------------------------------------------------------------------------------------------------------------------------------------------------------------------------------------------------------------------------------------------------------------------------------------|
| JAM12   | Duloc<br>Structure, Laminated wood: scandinavian laminated pine wood treated in autoclave Class IV. Finished                                                                                                                                                                                                                                                                                               |
|         | with two layers of Lasur paint. In case of being subjected to bad weather conditions, laminated pine wood can present some tiny cracks on the surface that do not reduce its durability at all. As regards resin and knots, please note that these are part of its natural appearance.                                                                                                                     |
|         | Data Sheet Certificate                                                                                                                                                                                                                                                                                                                                                                                     |
| JAM14   | Vela<br>Structure, Laminated wood: scandinavian laminated pine wood treated in autoclave Class IV. Finished<br>with two layers of Lasur paint. In case of being subjected to bad weather conditions, laminated pine wood<br>can present some tiny cracks on the surface that do not reduce its durability at all. As regards resin and<br>knots, please note that these are part of its natural appearance |
|         | Data Sheet Certificate                                                                                                                                                                                                                                                                                                                                                                                     |