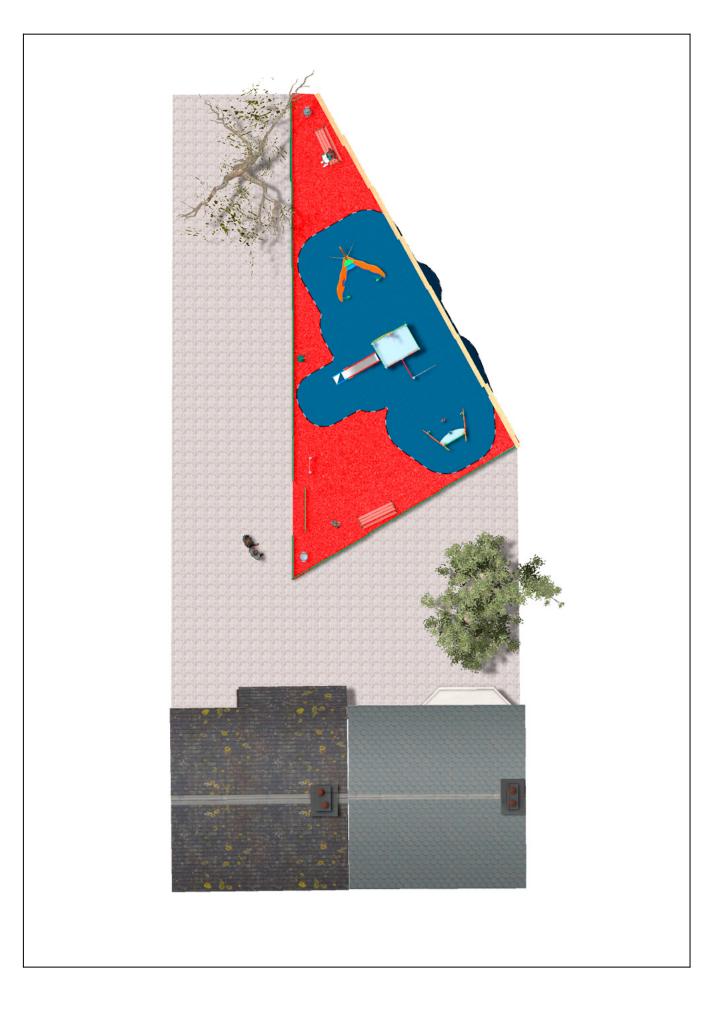

Surface: 75 m<sup>2</sup>

Email: info@benito.com Telephone: +34 93 852 1000

| Product | Description                                                                                                                                                                                                                                                                                                                                                                                                |
|---------|------------------------------------------------------------------------------------------------------------------------------------------------------------------------------------------------------------------------------------------------------------------------------------------------------------------------------------------------------------------------------------------------------------|
| JAM12   | Duloc<br>Structure, Laminated wood: scandinavian laminated pine wood treated in autoclave Class IV. Finished                                                                                                                                                                                                                                                                                               |
|         | with two layers of Lasur paint. In case of being subjected to bad weather conditions, laminated pine wood can present some tiny cracks on the surface that do not reduce its durability at all. As regards resin and knots, please note that these are part of its natural appearance.                                                                                                                     |
|         | Data Sheet Certificate                                                                                                                                                                                                                                                                                                                                                                                     |
| JAM14   | Vela<br>Structure, Laminated wood: scandinavian laminated pine wood treated in autoclave Class IV. Finished<br>with two layers of Lasur paint. In case of being subjected to bad weather conditions, laminated pine wood<br>can present some tiny cracks on the surface that do not reduce its durability at all. As regards resin and<br>knots, please note that these are part of its natural appearance |
|         | Data Sheet Certificate                                                                                                                                                                                                                                                                                                                                                                                     |