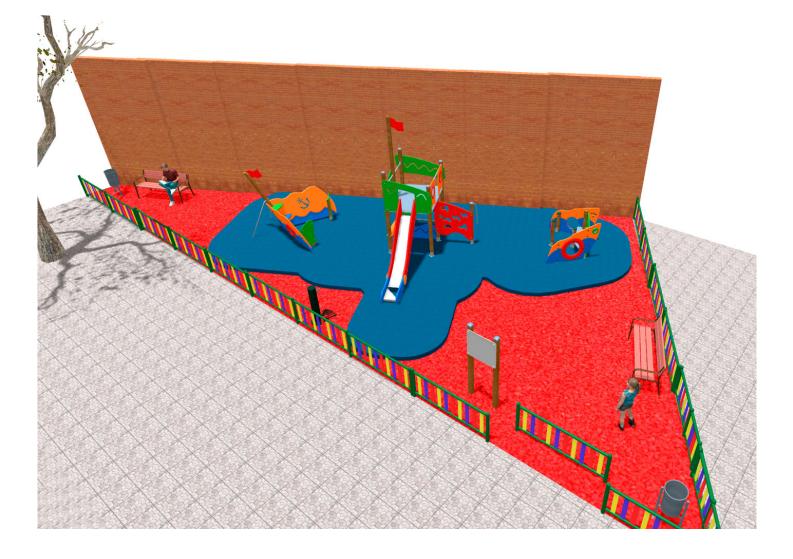

Surface: 75 m<sup>2</sup>

Email: info@benito.com Telephone: +34 93 852 1000

| Product | Description                                                                                                                                                                                                                                                                                                                                                                                                |
|---------|------------------------------------------------------------------------------------------------------------------------------------------------------------------------------------------------------------------------------------------------------------------------------------------------------------------------------------------------------------------------------------------------------------|
| JAM12   | Duloc<br>Structure, Laminated wood: scandinavian laminated pine wood treated in autoclave Class IV. Finished                                                                                                                                                                                                                                                                                               |
|         | with two layers of Lasur paint. In case of being subjected to bad weather conditions, laminated pine wood can present some tiny cracks on the surface that do not reduce its durability at all. As regards resin and knots, please note that these are part of its natural appearance.                                                                                                                     |
|         | Data Sheet Certificate                                                                                                                                                                                                                                                                                                                                                                                     |
| JAM14   | Vela<br>Structure, Laminated wood: scandinavian laminated pine wood treated in autoclave Class IV. Finished<br>with two layers of Lasur paint. In case of being subjected to bad weather conditions, laminated pine wood<br>can present some tiny cracks on the surface that do not reduce its durability at all. As regards resin and<br>knots, please note that these are part of its natural appearance |
|         | Data Sheet Certificate                                                                                                                                                                                                                                                                                                                                                                                     |