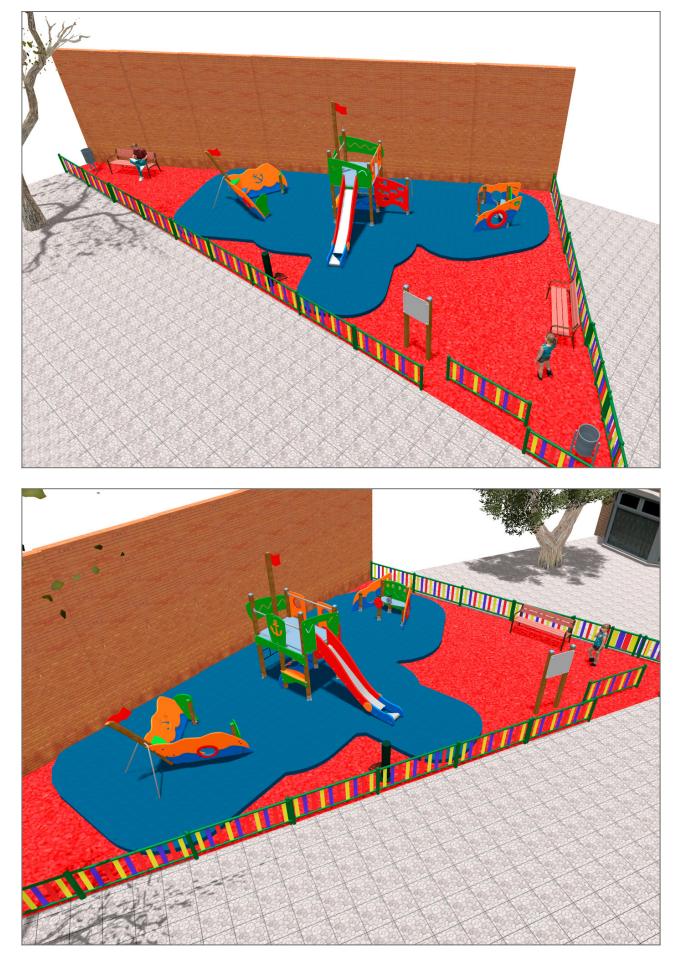

Surface: 75 m<sup>2</sup>

Email: info@benito.com Telephone: +34 93 852 1000

| Product | Description                                                                                                                                                                                                                                                                                                                                                                                                |
|---------|------------------------------------------------------------------------------------------------------------------------------------------------------------------------------------------------------------------------------------------------------------------------------------------------------------------------------------------------------------------------------------------------------------|
| JAM12   | Duloc<br>Structure, Laminated wood: scandinavian laminated pine wood treated in autoclave Class IV. Finished                                                                                                                                                                                                                                                                                               |
|         | with two layers of Lasur paint. In case of being subjected to bad weather conditions, laminated pine wood can present some tiny cracks on the surface that do not reduce its durability at all. As regards resin and knots, please note that these are part of its natural appearance.                                                                                                                     |
|         | Data Sheet Certificate                                                                                                                                                                                                                                                                                                                                                                                     |
| JAM14   | Vela<br>Structure, Laminated wood: scandinavian laminated pine wood treated in autoclave Class IV. Finished<br>with two layers of Lasur paint. In case of being subjected to bad weather conditions, laminated pine wood<br>can present some tiny cracks on the surface that do not reduce its durability at all. As regards resin and<br>knots, please note that these are part of its natural appearance |
|         | Data Sheet Certificate                                                                                                                                                                                                                                                                                                                                                                                     |