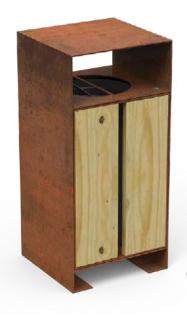

### **BENCHES**



### **GAVARRES** COLLECTION

by Martí Franch © BENITO





Individual backless bench **Gavarres** 



Chair **Gavarres** 







### **BENCHES**







### **BENCHES**



By BNRC © BENITO











Square bin **Olea** 

Round bin **Olea** 

## BINS





Bin Tor



Gavarres











2-compartment bin **Picco 2** 

Available in reBnew



### **PLANTERS**



### Planters

### **MADERA**

Available in reBnew



1800 x 600 x 450 mm



1000 x 500 x 450 mm



600 x 600 x 450 mm



1000 x 1000 x 655 mm





**Rami** 500 x 500 x 1030 mm



Ner 1000 x 1000 x 1030 mm 720 x 720 x 1000 mm 600 x 600 x 780 mm



**Olea** 750 x 750 x 750 mm



**Olea** Ø750 x 750 mm

# PICNIC TABLES









### **FENCES**









# **PINE WOOD AND CORTEN STEEL**



**PINE WOOD** Treated in autoclave, class IV risk, without chrome and arsenic, thus obtaining a fungicide protection resistant to water.



IN AUTOCLAVE

Inexpensive, long-lasting, recyclable,

**CORTEN STEEL** Steel made with a chemical composition thanks to which its oxidation has specific characteristics that pr