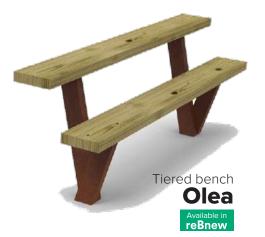

### **BENCHES**



### **GAVARRES** COLLECTION

by Martí Franch © BENITO





Individual backless bench **Gavarres** 



Chair **Gavarres** 







### **BENCHES**







### **BENCHES**



By BNRC © BENITO











Square bin **Olea** 

Round bin **Olea** 

## BINS





Bin Tor



Gavarres











2-compartment bin **Picco 2** 

Available in reBnew



### **PLANTERS**



### Planters

### **MADERA**

Available in reBnew



1800 x 600 x 450 mm



1000 x 500 x 450 mm



600 x 600 x 450 mm



1000 x 1000 x 655 mm





**Rami** 500 x 500 x 1030 mm



Ner 1000 x 1000 x 1030 mm 720 x 720 x 1000 mm 600 x 600 x 780 mm



**Olea** 750 x 750 x 750 mm



**Olea** Ø750 x 750 mm

# PICNIC TABLES









### **FENCES**









# **PINE WOOD AND CORTEN STEEL**



**PINE WOOD** Treated in autoclave, class IV risk, without chrome and arsenic, thus obtaining a fungicide protection resistant to water.



IN AUTOCLAVE

Inexpensive, long-lasting, recyclable,

**CORTEN