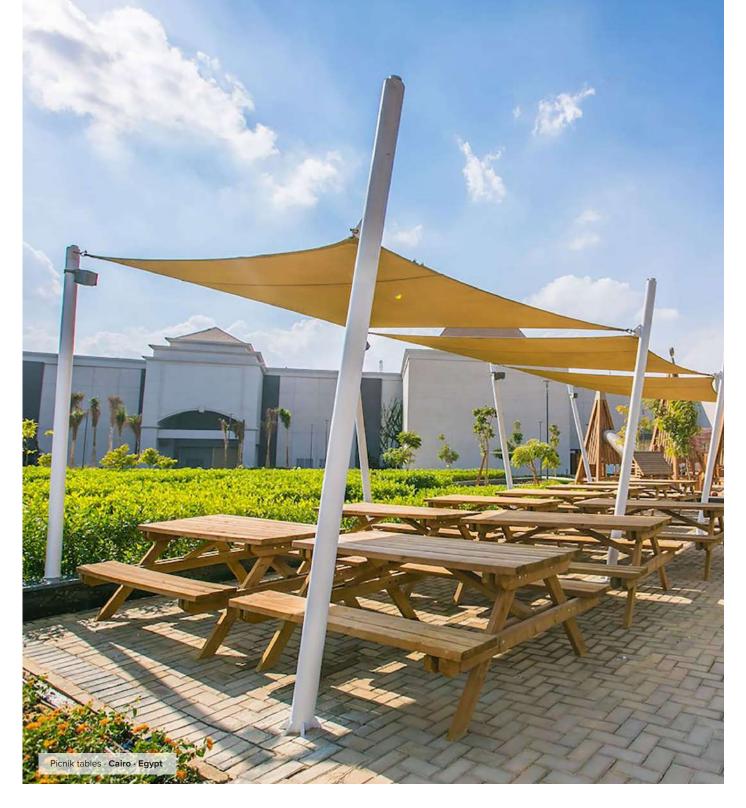

### **BENCHES**



### **GAVARRES** COLLECTION

by Martí Franch © BENITO





Individual backless bench **Gavarres** 



Chair **Gavarres** 







### **BENCHES**







### **BENCHES**



By BNRC © BENITO











Square bin **Olea** 

Round bin **Olea** 

## BINS





Bin Tor



Gavarres











2-compartment bin **Picco 2** 

Available in reBnew



### **PLANTERS**



### Planters

### **MADERA**

Available in reBnew



1800 x 600 x 450 mm



1000 x 500 x 450 mm



600 x 600 x 450 mm



1000 x 1000 x 655 mm





**Rami** 500 x 500 x 1030 mm



Ner 1000 x 1000 x 1030 mm 720 x 720 x 1000 mm 600 x 600 x 780 mm



**Olea** 750 x 750 x 750 mm



**Olea** Ø750 x 750 mm

# PICNIC TABLES









### **FENCES**









# **PINE WOOD AND CORTEN STEEL**



**PINE WOOD** Treated in autoclave, class IV risk, without chrome and arsenic, thus obtaining a fungicide protection resistant to water.



IN AUTOCLAVE

Inexpensive, long-lasting, recyclable,

**CORTEN STEEL** Steel made with a chemical composition thanks to which its oxidation has specific characteristics that protect the part against atmospheric corrosion.



**OXIDATION** Corten steel corrosion evolves over time, it is more or less fast depending on temperature and moisture.



Increases its average service life,

its durability can be guaranteed for

a period of over 10 years.

**CORTEN-EFFECT PAINT** Special reddish brown paint that reproduces the natural oxidation of corten steel. Very resistant to bad weather condition