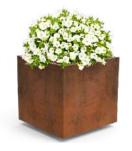

### **MADERA**

Available in reBnew

1800 x 600 x 450 mm

1000 x 500 x 450 mm

600 x 600 x 450 mm

1000 x 1000 x 655 mm

**Rami** 500 x 500 x 1030 mm

Ner 1000 x 1000 x 1030 mm 720 x 720 x 1000 mm 600 x 600 x 780 mm