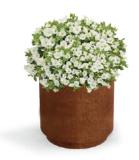

### **BENCHES**



### **GAVARRES** COLLECTION

by Martí Franch © BENITO





Individual backless bench **Gavarres** 



Chair **Gavarres** 







### **BENCHES**







### **BENCHES**



By BNRC © BENITO











Square bin **Olea** 

Round bin **Olea** 

## BINS





Bin Tor



Gavarres











2-compartment bin **Picco 2** 

Available in reBnew



### **PLANTERS**



### Planters

### **MADERA**

Available in reBnew



1800 x 600 x 450 mm



1000 x 500 x 450 mm



600 x 600 x 450 mm



1000 x 1000 x 655 mm





**Rami** 500 x 500 x 1030 mm



Ner 1000 x 1000 x 1030 mm 720 x 720 x 1000 mm 600 x 600 x 780 mm



**Olea** 750 x 750 x 750 mm



**Olea** Ø750 x 750 mm

# PICNIC TABLES









### **FENCES**









# **PINE WOOD AND CORTEN STEEL**



**PINE WOOD** Treated in autoclave, class IV risk, without chrome and arsenic, thus obtaining a fungicide protection resistant to water.



IN AUTOCLAVE

Inexpensive, long-lasting, recyclable,

**CORTEN STEEL** Steel made with a chemical composition thanks to which its oxidation has specific characteristics that protect the part against atmospheric corrosion.



**OXIDATION** Corten steel corrosion evolves over time, it is more or less fast depending on temperature and moisture.



Increases its average service life,

its durability can be guaranteed for

a period of over 10 years.

**CORTEN-EFFECT PAINT** Special reddish brown paint that reproduces the natural oxidation of corten