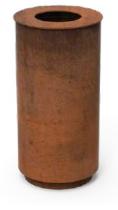

### **BENCHES**



### **GAVARRES** COLLECTION

by Martí Franch © BENITO





Individual backless bench **Gavarres** 



Chair **Gavarres** 







### **BENCHES**







### **BENCHES**



By BNRC © BENITO











Square bin **Olea** 

Round bin **Olea** 

## BINS





Bin Tor



Gavarres











2-compartment bin **Picco 2** 

Available in reBnew



### **PLANTERS**



### Planters

### **MADERA**

Available in reBnew



1800 x 600 x 450 mm



1000 x 500 x 450 mm



600 x 600 x 450 mm



1000 x 1000 x 655 mm





**Rami** 500 x 500 x 1030 mm



Ner 1000 x 1000 x 1030 mm 720 x 720 x 1000 mm 600 x 600 x 780 mm



**Olea** 750 x 750 x 750 mm



**Olea** Ø750 x 750 mm

# PICNIC TABLES









### **FENCES**









# **PINE WOOD AND CORTEN STEEL**



**PINE WOOD** Treated in autoclave, class IV risk, without chrome and arsenic, thus obtaining a fungicide protection resistant to water.



IN AUTOCLAVE

Inexpensive, long-lasting, recyclable,

**CORTEN STEEL** Steel made with a chemical composition