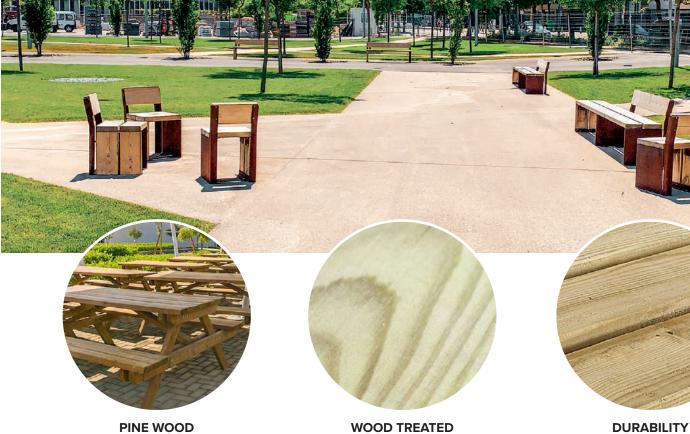

# **PINE WOOD AND CORTEN STEEL**

**PINE WOOD** Treated in autoclave, class IV risk, without chrome and arsenic, thus obtaining a fungicide protection resistant to water.

IN AUTOCLAVE

Inexpensive, long-lasting, recyclable,

**CORTEN STEEL** Steel made with a chemical composition thanks to which its oxidation has specific characteristics that protect the part against atmospheric corrosion.

**OXIDATION** Corten steel corrosion evolves over time, it is more or less fast depending on temperature and moisture.

Increases its average service life,

its durability can be guaranteed for

a period of over 10 years.

**CORTEN-EFFECT PAINT** Special reddish brown paint that reproduces the natural oxidation of corten steel. Very resistant to bad weather conditions and extreme atmospheres.