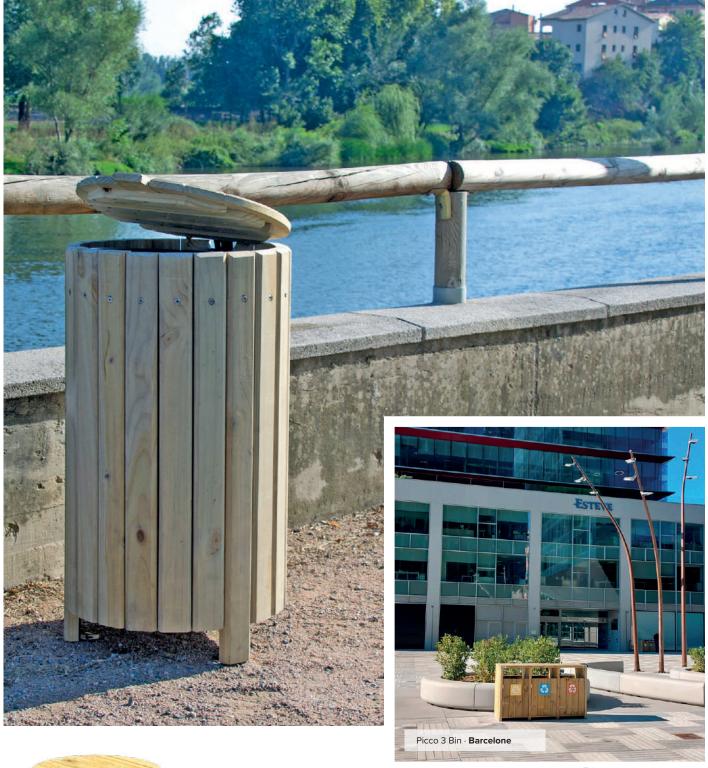

### **BENCHES**



### **GAVARRES** COLLECTION

by Martí Franch © BENITO





Individual backless bench **Gavarres** 



Chair **Gavarres** 







### **BENCHES**







### **BENCHES**



By BNRC © BENITO











Square bin **Olea** 

Round bin **Olea** 

## BINS





Bin Tor



Gavarres











2-compartment bin **Picco 2** 

Available in reBnew



### **PLANTERS**



### Planters

### **MADERA**

Available in reBnew



1800 x 600 x 450 mm



1000 x 500 x 450 mm



600 x 600 x 450 mm



1000 x 1000 x 655 mm





**Rami** 500 x 500 x 1030 mm



Ner 1000 x 1000 x 1030 mm 720 x 720 x 1000 mm 600 x 600 x 780 mm



**Olea** 750 x 750 x 750 mm



**Olea** Ø750 x 750 mm

# PICNIC TABLES









### **FENCES**









# **PINE WOOD AND CORTEN STEEL**



**PINE WOOD** Treated in autoclave, class IV risk, without chrome and arsenic, thus obtaining a fungicide protection resistant to water.



IN AUTOCLAVE

Inexpensive, long-lasting, recyclable,

**CORTEN STEEL** Steel made with a chemical composition thanks to which its oxidation has specific characteristics that protect the pa