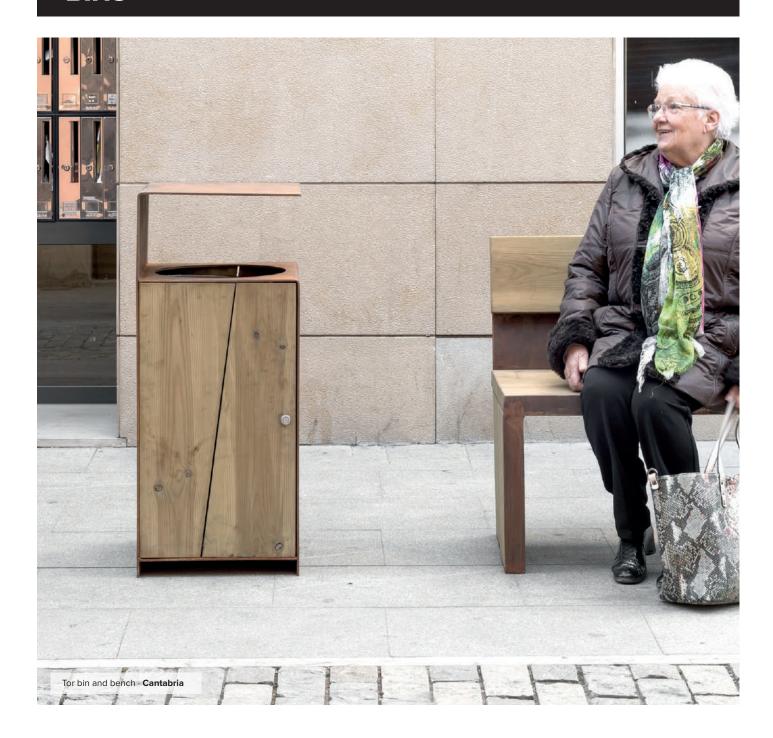

### **BENCHES**



### **GAVARRES** COLLECTION

by Martí Franch © BENITO





Individual backless bench **Gavarres** 



Chair **Gavarres** 







### **BENCHES**







### **BENCHES**



By BNRC © BENITO











Square bin **Olea** 

Round bin **Olea** 

## BINS





Bin Tor



Gavarres











2-compartment bin **Picco 2** 

Available in reBnew



### **PLANTERS**



### Planters

### **MADERA**

Available in reBnew



1800 x 600 x 450 mm



1000 x 500 x 450 mm



600 x 600 x 450 mm



1000 x 1000 x 655 mm





**Rami** 500 x 500 x 1030 mm



Ner 1000 x 1000 x 1030 mm 720 x 720 x 1000 mm 600 x 600 x 780 mm



**Olea** 750 x 750 x 750 mm



**Olea** Ø750 x 750 mm

# PICNIC TABLES









### **FENCES**









# **PINE WOOD AND CORTEN STEEL**



**PINE WOOD** Treated in autoclave, class IV risk, without chrome and arsenic, thus obtaining a fungicide protection resistant to water.



IN AUTOCLAVE

Inexpensive, long-lasting, recyclable,

**CORTEN STEEL** Steel made with a chemical composition thanks to which its oxidation has specific characteri