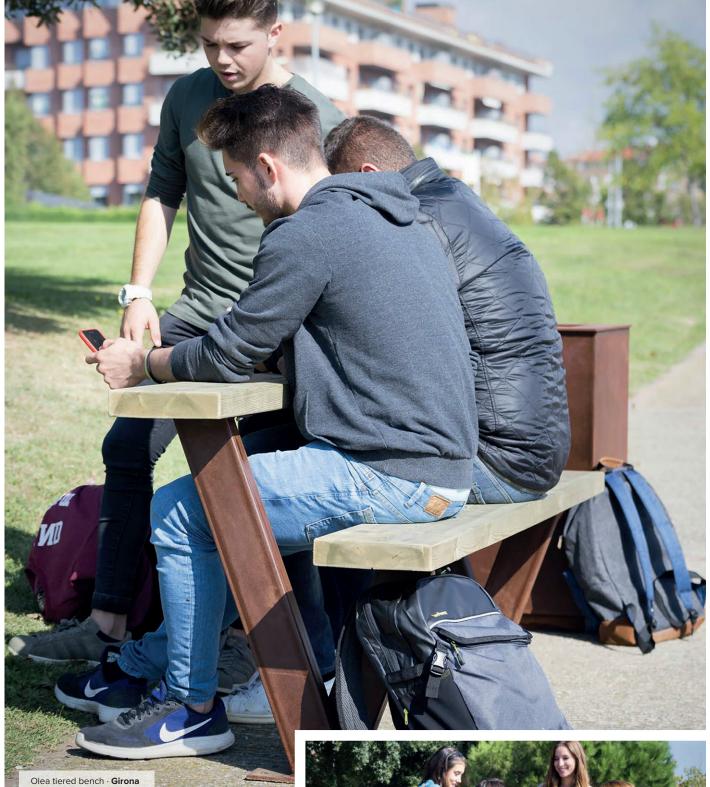

### **BENCHES**



### **GAVARRES** COLLECTION

by Martí Franch © BENITO





Individual backless bench **Gavarres** 



Chair **Gavarres** 







### **BENCHES**







### **BENCHES**



By BNRC © BENITO











Square bin **Olea** 

Round bin **Olea** 

## BINS





Bin Tor



Gavarres











2-compartment bin **Picco 2** 

Available in reBnew



### **PLANTERS**



### Planters

### **MADERA**

Available in reBnew



1800 x 600 x 450 mm



1000 x 500 x 450 mm



600 x 600 x 450 mm



1000 x 1000 x 655 mm





**Rami** 500 x 500 x 1030 mm



Ner 1000 x 1000 x 1030 mm 720 x 720 x 1000 mm 600 x 600 x 780 mm



**Olea** 750 x 750 x 750 mm



**Olea** Ø750 x 750 mm

# PICNIC TABLES









### **FENCES**









# **PINE WOOD AND CORTEN STEEL**



**PINE WOOD** Treated in autoclave, class IV risk, without chrome and arsenic, thus obtaining a fungicide protection resistant to water.



IN AUTOCLAVE

Inexpensive, long-lasting, recyclable,

**CORT