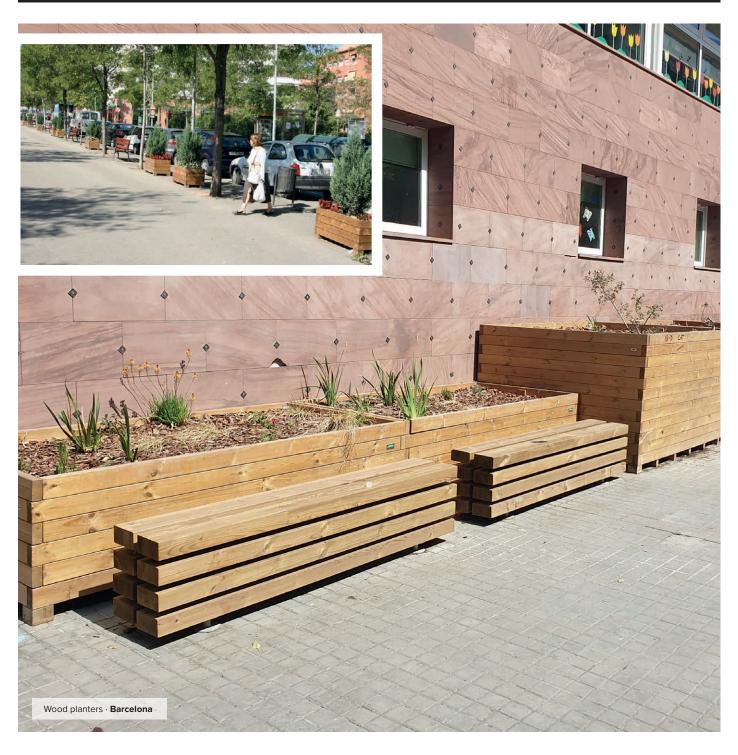

### **BENCHES**



### **GAVARRES** COLLECTION

by Martí Franch © BENITO





Individual backless bench **Gavarres** 



Chair **Gavarres** 







### **BENCHES**







### **BENCHES**



By BNRC © BENITO











Square bin **Olea** 

Round bin **Olea** 

## BINS





Bin Tor



Gavarres











2-compartment bin **Picco 2** 

Available in reBnew



### **PLANTERS**



### Planters

### **MADERA**

Available in reBnew



1800 x 600 x 450 mm



1000 x 500 x 450 mm



600 x 600 x 450 mm



1000 x 1000 x 655 mm





**Rami** 500 x 500 x 1030 mm



Ner 1000 x 1000 x 1030 mm 720 x 720 x 1000 mm 600 x 600 x 780 mm



**Olea** 750 x 750 x 750 mm



**Olea** Ø750 x 750 mm

# PICNIC TABLES









### **FENCES**









# **PINE WOOD AND CORTEN STEEL**



**PINE WOOD** Treated in autoclave, class IV risk, without chrome and arsenic, thus obtaining a fungicide protection resistant to water.



IN AUTOCLAVE

Inexpensive, long-lasting, recyclable,

**CORTEN STEEL** Steel made with a chemical composition thanks to which its oxidation has specific characteristics that protect the part against atmospheric corrosion.



**OXIDATION** Corten steel corrosion evolves o