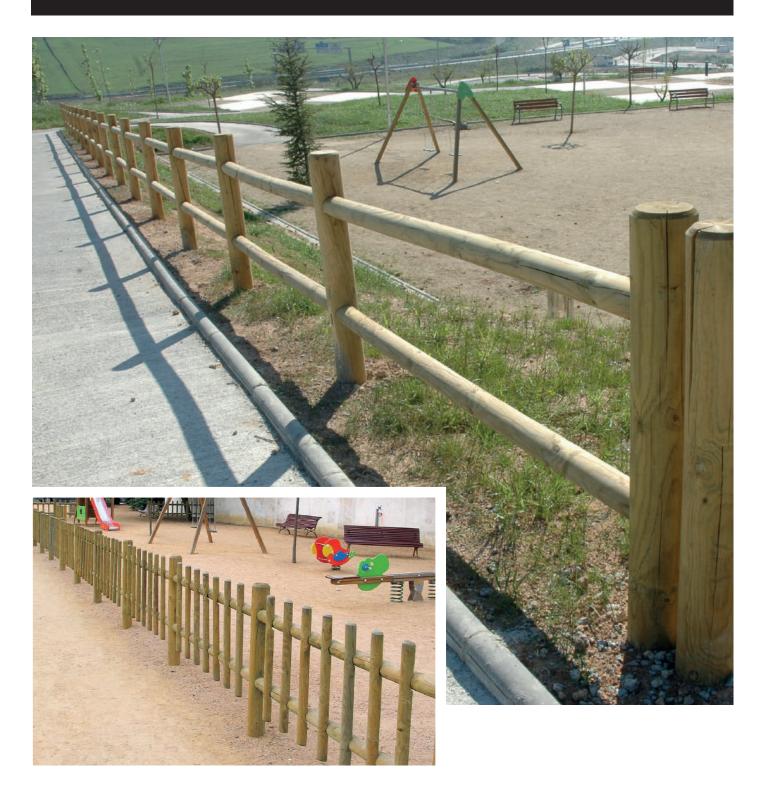

### **BENCHES**



### **GAVARRES** COLLECTION

by Martí Franch © BENITO





Individual backless bench **Gavarres** 



Chair **Gavarres** 







### **BENCHES**







### **BENCHES**



By BNRC © BENITO











Square bin **Olea** 

Round bin **Olea** 

## BINS





Bin Tor



Gavarres











2-compartment bin **Picco 2** 

Available in reBnew



### **PLANTERS**



### Planters

### **MADERA**

Available in reBnew



1800 x 600 x 450 mm



1000 x 500 x 450 mm



600 x 600 x 450 mm



1000 x 1000 x 655 mm





**Rami** 500 x 500 x 1030 mm



Ner 1000 x 1000 x 1030 mm 720 x 720 x 1000 mm 600 x 600 x 780 mm



**Olea** 750 x 750 x 750 mm



**Olea** Ø750 x 750 mm

# PICNIC TABLES









### **FENCES**









# **PINE WOOD AND CORTEN STEEL**



**PINE WOOD** Treated in autoclave, class IV risk, without chrome and arsenic, thus obtaining a fungicide protection resistant to water.



IN AUTOCLAVE

Inexpensive, long-lasting, recyclable,

**CORTEN STEEL** Steel made with a chemical composition thanks to which its oxidation has specific characteristics that protect the part against atmospheric corrosion.



**OXIDATION** Corten steel corrosion evolves over time, it is more or less fast depending on temperature and moisture.



Increases its average service life,

its durability can be guaranteed for

a period of over 10 years.

**CORTEN-EFFECT PAINT** Special reddish brown paint that reproduces the natural oxidation of corten steel. Very resistant to bad weather conditions and extreme atmosp