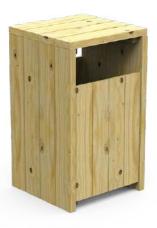

### **BENCHES**



### **GAVARRES** COLLECTION

by Martí Franch © BENITO





Individual backless bench **Gavarres** 



Chair **Gavarres** 







### **BENCHES**







### **BENCHES**



By BNRC © BENITO











Square bin **Olea** 

Round bin **Olea** 

## BINS





Bin Tor



Gavarres











2-compartment bin **Picco 2** 

Available in reBnew



### **PLANTERS**



### Planters

### **MADERA**

Available in reBnew



1800 x 600 x 450 mm



1000 x 500 x 450 mm



600 x 600 x 450 mm



1000 x 1000 x 655 mm





**Rami** 500 x 500 x 1030 mm



Ner 1000 x 1000 x 1030 mm 720 x 720 x 1000 mm 600 x 600 x 780 mm



**Olea** 750 x 750 x 750 mm



**Olea** Ø750 x 750 mm

# PICNIC TABLES









### **FENCES**









# **PINE WOOD AND CORTEN STEEL**



**PINE WOOD** Treated in autoclave, class IV risk, without chrome and arsenic, thus obtaining a fungicide protection resistant to water.



IN AUTOCLAVE

Inexpensive, long-lasting, recyclable,

**CORTEN STEEL** Steel made with a chemical composition thanks to which its oxidation has specific characteristics that protect the part a