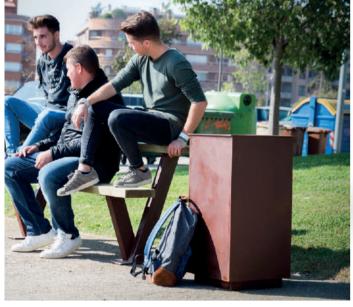

### **BENCHES**



### **GAVARRES** COLLECTION

by Martí Franch © BENITO





Individual backless bench **Gavarres** 



Chair **Gavarres** 







### **BENCHES**







### **BENCHES**



By BNRC © BENITO











Square bin **Olea** 

Round bin **Olea** 

## BINS





Bin Tor



Gavarres











2-compartment bin **Picco 2** 

Available in reBnew



### **PLANTERS**



### Planters

### **MADERA**

Available in reBnew



1800 x 600 x 450 mm



1000 x 500 x 450 mm



600 x 600 x 450 mm



1000 x 1000 x 655 mm





**Rami** 500 x 500 x 1030 mm



Ner 1000 x 1000 x 1030 mm 720 x 720 x 1000 mm 600 x 600 x 780 mm



**Olea** 750 x 750 x 750 mm



**Olea** Ø750 x 750 mm

# PICNIC TABLES









### **FENCES**









# **PINE WOOD AND CORTEN STEEL**



**PINE WOOD** Treated in autoclave, class IV risk, without chrome and arsenic, thus obtaining a fungicide protection resistant to water.



IN AUTOCLAVE

Inexpensive, long-lasting, recyclable,

**CORTEN STEEL** Steel made with a chemical composi