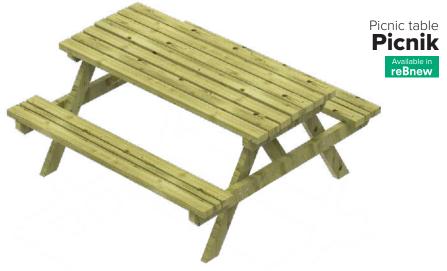

### **BENCHES**



### **GAVARRES** COLLECTION

by Martí Franch © BENITO





Individual backless bench **Gavarres** 



Chair **Gavarres** 







### **BENCHES**







### **BENCHES**



By BNRC © BENITO











Square bin **Olea** 

Round bin **Olea** 

## BINS





Bin Tor



Gavarres











2-compartment bin **Picco 2** 

Available in reBnew



### **PLANTERS**



### Planters

### **MADERA**

Available in reBnew



1800 x 600 x 450 mm



1000 x 500 x 450 mm



600 x 600 x 450 mm



1000 x 1000 x 655 mm





**Rami** 500 x 500 x 1030 mm



Ner 1000 x 1000 x 1030 mm 720 x 720 x 1000 mm 600 x 600 x 780 mm



**Olea** 750 x 750 x 750 mm



**Olea** Ø750 x 750 mm

# PICNIC TABLES









### **FENCES**









# **PINE WOOD AND CORTEN STEEL**



**PINE WOOD** Treated in autoclave, class IV risk, without chrome and arsenic, thus obtaining a fungicide protection resistant to water.



IN AUTOCLAVE

Inexpensive, long-lasting, recyclable,

**CORTEN STEEL** Steel made with a chemical composition thanks to which its oxidation has specific characteristics that protect the part against atmospheric corrosion.



**OXIDATION** Corten steel corrosion evolves over time, it is more or less fast depending on temperature and moisture.



Increases its average service life,

its durability can be guaranteed for

a period of over 10 years.

**CORTEN-EFFECT PAINT** Special reddish brown paint that reproduces the natural oxidation of corten steel. Very resistant to bad weather conditions