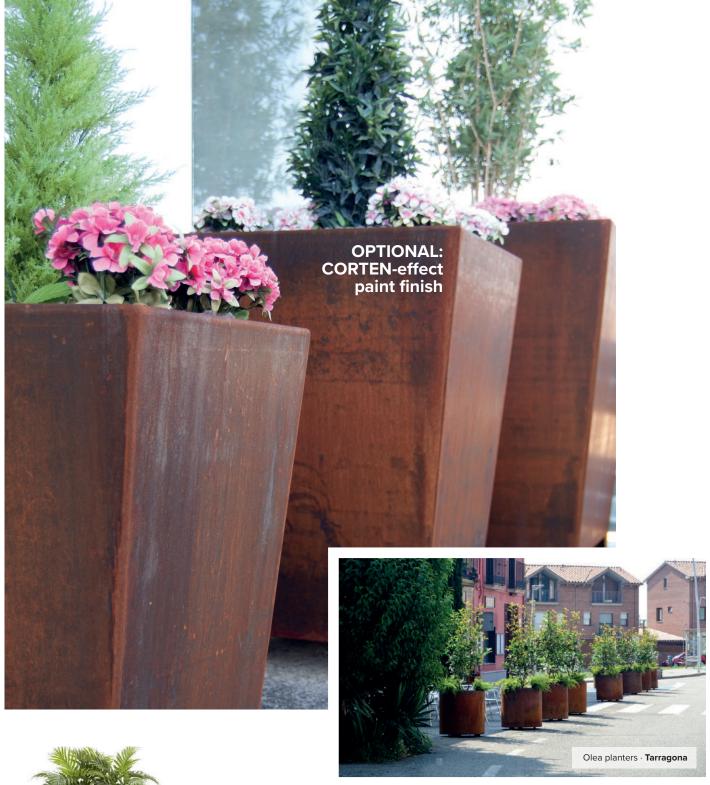

**Olea** 750 x 750 x 750 mm

**Olea** Ø750 x 750 mm

**CORTEN STEEL** Steel made with a chemical composition thanks to which its oxidation has specific characteristics that protect the part against atmospheric corrosion.

**OXIDATION** Corten steel corrosion evolves over time, it is more or less fast depending on temperature and moisture.

Increases its average service life,

its durability can be guaranteed for

a period of over 10 years.

**CORTEN-EFFECT PAINT** Special reddish brown paint that reproduces the natural oxidation of corten steel. Very resistant to bad weather conditions and extreme atmospheres.