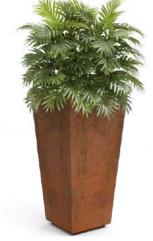

**Olea** 750 x 750 x 750 mm

**Olea** Ø750 x 750 mm

**CORTEN STEEL** Steel made with a chemical composition thanks to which its oxidation has specific characteristics that protect the part against atmospheric corrosion.

**OXIDATION** Corten steel corrosion evolves over time, it is more or less fast depending on temperature and moisture.

Increases its average service life,

its durability can be guaranteed for

a period of over 10 years.

**CORTEN-EFFECT PAINT** Special reddish brown paint that reproduces the natural oxidation of corten steel. Very resistant to bad weather conditions and extreme atmospheres.