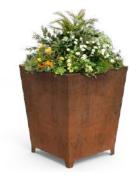

### **BENCHES**



### **GAVARRES** COLLECTION

by Martí Franch © BENITO





Individual backless bench **Gavarres** 



Chair **Gavarres** 







### **BENCHES**







### **BENCHES**



By BNRC © BENITO











Square bin **Olea** 

Round bin **Olea** 

## BINS





Bin Tor



Gavarres











2-compartment bin **Picco 2** 

Available in reBnew



### **PLANTERS**



### Planters

### **MADERA**

Available in reBnew



1800 x 600 x 450 mm



1000 x 500 x 450 mm



600 x 600 x 450 mm



1000 x 1000 x 655 mm





**Rami** 500 x 500 x 1030 mm



Ner 1000 x 1000 x 1030 mm 720 x 720 x 1000 mm 600 x 600 x 780 mm



**Olea** 750 x 750 x 750 mm



**Olea** Ø750 x 750 mm

# PICNIC TABLES









### **FENCES**









# **PINE WOOD AND CORTEN STEEL**



**PINE WOOD** Treated in autoclave, class IV risk, without chrome and arsenic, thus obtaining a fungicide protection resistant to water.



IN AUTOCLAVE

Inexpensive, long-lasting, recyclable,

**CORTEN STEEL** Steel made with a chemical composition thanks to which its oxidation has specific characteristics that protect the part against atmospheric corrosion.



**OXIDATION** Corten steel corrosion evolves over time, it is more or less fast depending on temperature and moisture.



Increases its average service life,

its durability can be guaranteed for

a period of over 10 years.