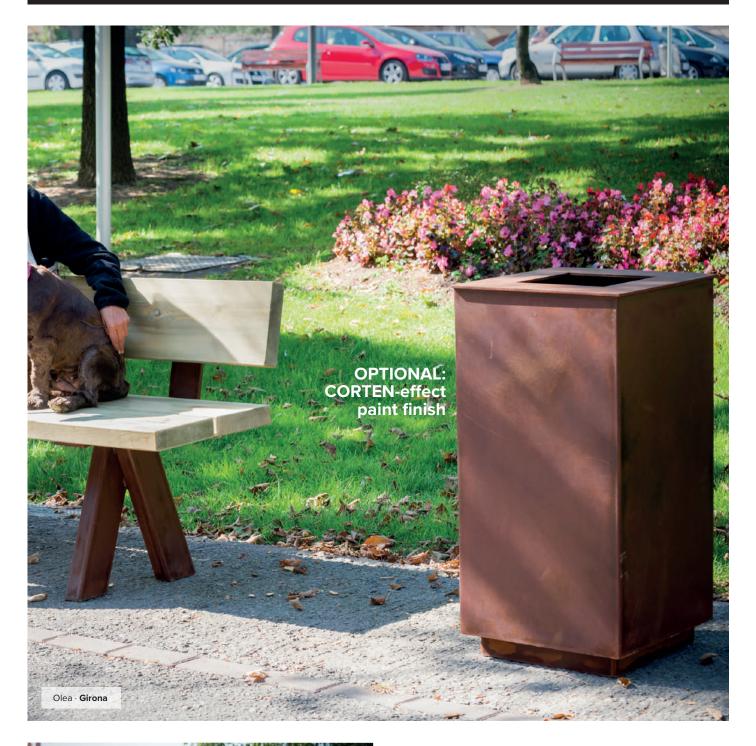

### **BENCHES**

By BNRC © BENITO

Square bin **Olea** 

Round bin **Olea** 

Increases its average service life,

its durability can be guaranteed for

a period of over 10 years.

**CORTEN-EFFECT PAINT** Special reddish brown paint that reproduces the natural oxidation of corten steel. Very resistant to bad weather conditions and extreme atmospheres.