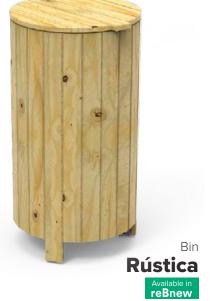

### **BENCHES**



### **GAVARRES** COLLECTION

by Martí Franch © BENITO





Individual backless bench **Gavarres** 



Chair **Gavarres** 







### **BENCHES**







### **BENCHES**



By BNRC © BENITO











Square bin **Olea** 

Round bin **Olea** 

## BINS





Bin Tor



Gavarres











2-compartment bin **Picco 2** 

Available in reBnew



### **PLANTERS**



### Planters

### **MADERA**

Available in reBnew



1800 x 600 x 450 mm



1000 x 500 x 450 mm



600 x 600 x 450 mm



1000 x 1000 x 655 mm





**Rami** 500 x 500 x 1030 mm



Ner 1000 x 1000 x 1030 mm 720 x 720 x 1000 mm 600 x 600 x 780 mm



**Olea** 750 x 750 x 750 mm



**Olea** Ø750 x 750 mm

# PICNIC TABLES









### **FENCES**









# **PINE WOOD AND CORTEN STEEL**



**PINE WOOD** Treated in autoclave, class IV risk, without chrome and arsenic, thus obtaining a fungicide protection resistant to water.



IN AUTOCLAVE

Inexpensive, long-lasting, recyclable,

**CORTEN STEEL** Steel made with a chemical composition thanks to which its oxidation has specific characteristics that protect the part