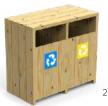

### **BENCHES**



### **GAVARRES** COLLECTION

by Martí Franch © BENITO





Individual backless bench **Gavarres** 



Chair **Gavarres** 







### **BENCHES**







### **BENCHES**



By BNRC © BENITO











Square bin **Olea** 

Round bin **Olea** 

## BINS





Bin Tor



Gavarres











2-compartment bin **Picco 2** 

Available in reBnew



### **PLANTERS**



### Planters

### **MADERA**

Available in reBnew



1800 x 600 x 450 mm



1000 x 500 x 450 mm



600 x 600 x 450 mm



1000 x 1000 x 655 mm





**Rami** 500 x 500 x 1030 mm



Ner 1000 x 1000 x 1030 mm 720 x 720 x 1000 mm 600 x 600 x 780 mm



**Olea** 750 x 750 x 750 mm



**Olea** Ø750 x 750 mm

# PICNIC TABLES









### **FENCES**









# **PINE WOOD AND CORTEN STEEL**



**PINE WOOD** Treated in autoclave, class IV risk, without chrome and arsenic, thus obtaining a fungicide protection resistant to water.



IN AUTOCLAVE

Inexpensive, long-lasting, recyclable,

**CORTEN STEEL** Steel made with a chemical composition thanks to which its oxidation has specific characteristics that protect the part again