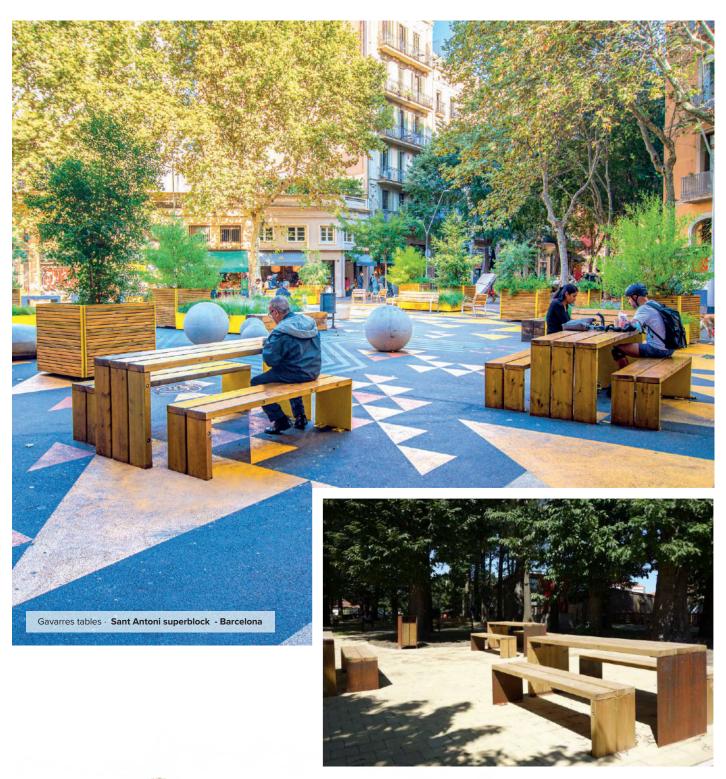

### **BENCHES**



### **GAVARRES** COLLECTION

by Martí Franch © BENITO





Individual backless bench **Gavarres** 



Chair **Gavarres** 







### **BENCHES**







### **BENCHES**



By BNRC © BENITO











Square bin **Olea** 

Round bin **Olea** 

## BINS





Bin Tor



Gavarres











2-compartment bin **Picco 2** 

Available in reBnew



### **PLANTERS**



### Planters

### **MADERA**

Available in reBnew



1800 x 600 x 450 mm



1000 x 500 x 450 mm



600 x 600 x 450 mm



1000 x 1000 x 655 mm





**Rami** 500 x 500 x 1030 mm



Ner 1000 x 1000 x 1030 mm 720 x 720 x 1000 mm 600 x 600 x 780 mm



**Olea** 750 x 750 x 750 mm



**Olea** Ø750 x 750 mm

# PICNIC TABLES









### **FENCES**









# **PINE WOOD AND CORTEN STEEL**



**PINE WOOD** Treated in autoclave, class IV risk, without chrome and arsenic, thus obtaining a fungicide protection resistant to water.



IN AUTOCLAVE

Inexpensive, long-lasting, recyclable,

**CORTEN STEEL** Steel made with a chemical composition thanks to which its oxidation has specific characteristics that protect the part against atmospheric corrosion.



**OXIDATION** Corten steel corrosion evolves over time, it is more or less fast depending on temperature and moisture.



Increases its average service life,

its durability can be guaranteed for

a period of over 10 years.

**CORTEN-EFFECT PAINT** Special reddish brown paint that reproduces the natural oxidation of corten steel. Very resistant to bad weather condi