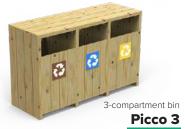

### **BENCHES**



### **GAVARRES** COLLECTION

by Martí Franch © BENITO





Individual backless bench **Gavarres** 



Chair **Gavarres** 







### **BENCHES**







### **BENCHES**



By BNRC © BENITO











Square bin **Olea** 

Round bin **Olea** 

## BINS





Bin Tor



Gavarres











2-compartment bin **Picco 2** 

Available in reBnew



### **PLANTERS**



### Planters

### **MADERA**

Available in reBnew



1800 x 600 x 450 mm



1000 x 500 x 450 mm



600 x 600 x 450 mm



1000 x 1000 x 655 mm





**Rami** 500 x 500 x 1030 mm



Ner 1000 x 1000 x 1030 mm 720 x 720 x 1000 mm 600 x 600 x 780 mm



**Olea** 750 x 750 x 750 mm



**Olea** Ø750 x 750 mm

# PICNIC TABLES









### **FENCES**









# **PINE WOOD AND CORTEN STEEL**



**PINE WOOD** Treated in autoclave, class IV risk, without chrome and arsenic, thus obtaining a fungicide protection resistant to water.



IN AUTOCLAVE

Inexpensive, long-lasting, recyclable,

**CORTEN STEEL** Steel made with a chemical composition thanks to which its oxidation has specific characteristics that protect the part against atmospheric corrosion.



**OXIDATION** Corten steel