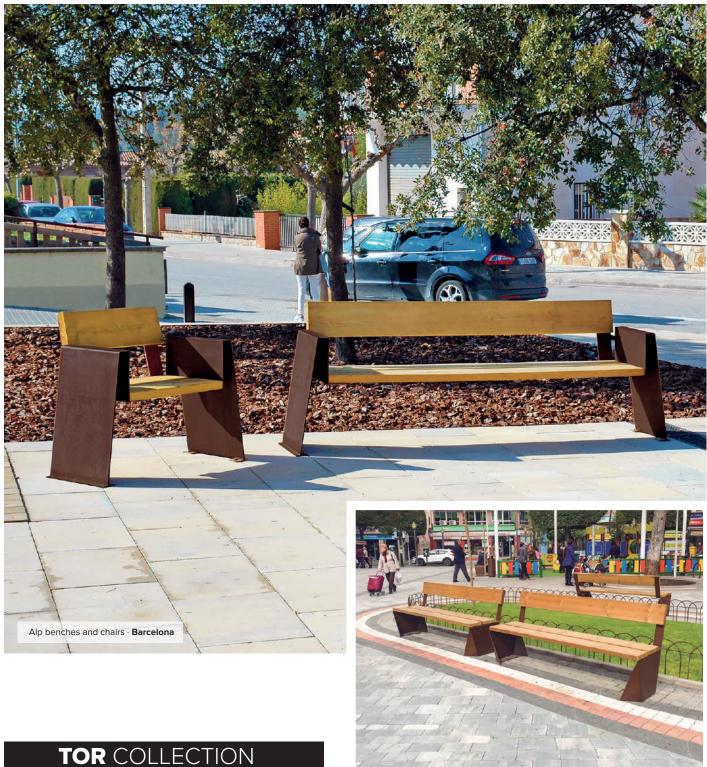

### **BENCHES**



### **GAVARRES** COLLECTION

by Martí Franch © BENITO





Individual backless bench **Gavarres** 



Chair **Gavarres** 







### **BENCHES**







### **BENCHES**



By BNRC © BENITO











Square bin **Olea** 

Round bin **Olea** 

## BINS





Bin Tor



Gavarres











2-compartment bin **Picco 2** 

Available in reBnew



### **PLANTERS**



### Planters

### **MADERA**

Available in reBnew



1800 x 600 x 450 mm



1000 x 500 x 450 mm



600 x 600 x 450 mm



1000 x 1000 x 655 mm





**Rami** 500 x 500 x 1030 mm



Ner 1000 x 1000 x 1030 mm 720 x 720 x 1000 mm 600 x 600 x 780 mm



**Olea** 750 x 750 x 750 mm



**Olea** Ø750 x 750 mm

# PICNIC TABLES









### **FENCES**









# **PINE WOOD AND CORTEN STEEL**



**PINE WOOD** Treated in autoclave, class IV risk, without chrome and arsenic, thus obtaining a fungicide protection resistant to water.



IN AUTOCLAVE

Inexpensive, long-lasting, recyclable,

**CORTEN STEEL** Steel made