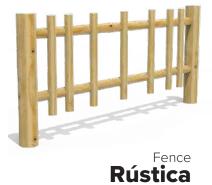

### **BENCHES**



### **GAVARRES** COLLECTION

by Martí Franch © BENITO





Individual backless bench **Gavarres** 



Chair **Gavarres** 







### **BENCHES**







### **BENCHES**



By BNRC © BENITO











Square bin **Olea** 

Round bin **Olea** 

## BINS





Bin Tor



Gavarres











2-compartment bin **Picco 2** 

Available in reBnew



### **PLANTERS**



### Planters

### **MADERA**

Available in reBnew



1800 x 600 x 450 mm



1000 x 500 x 450 mm



600 x 600 x 450 mm



1000 x 1000 x 655 mm





**Rami** 500 x 500 x 1030 mm



Ner 1000 x 1000 x 1030 mm 720 x 720 x 1000 mm 600 x 600 x 780 mm



**Olea** 750 x 750 x 750 mm



**Olea** Ø750 x 750 mm

# PICNIC TABLES









### **FENCES**









# **PINE WOOD AND CORTEN STEEL**



**PINE WOOD** Treated in autoclave, class IV risk, without chrome and arsenic, thus obtaining a fungicide protection resistant to water.



IN AUTOCLAVE

Inexpensive, long-lasting, recyclable,

**CORTEN STEEL** Steel made with a chemical composition thanks to which its oxidation has specific characteristics that protect the part against atmospheric corrosion.



**OXIDATION** Corten steel corrosion evolves over time, it is more or less fast depending on temperature and moisture.



Increases its average service life,

its durability can be guaranteed for

a period of over 10 years.

**CORTEN-EFFECT PAINT** Special reddish brown paint that reproduces the natural oxidation of corten steel. Very resistant to bad weather conditions and extreme atmosphe