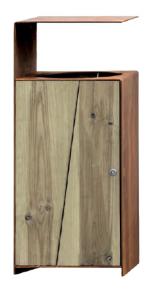

### **BENCHES**



### **GAVARRES** COLLECTION

by Martí Franch © BENITO





Individual backless bench **Gavarres** 



Chair **Gavarres** 







### **BENCHES**







### **BENCHES**



By BNRC © BENITO











Square bin **Olea** 

Round bin **Olea** 

## BINS





Bin Tor



Gavarres











2-compartment bin **Picco 2** 

Available in reBnew



### **PLANTERS**



### Planters

### **MADERA**

Available in reBnew



1800 x 600 x 450 mm



1000 x 500 x 450 mm



600 x 600 x 450 mm



1000 x 1000 x 655 mm





**Rami** 500 x 500 x 1030 mm



Ner 1000 x 1000 x 1030 mm 720 x 720 x 1000 mm 600 x 600 x 780 mm



**Olea** 750 x 750 x 750 mm



**Olea** Ø750 x 750 mm

# PICNIC TABLES









### **FENCES**









# **PINE WOOD AND CORTEN STEEL**



**PINE WOOD** Treated in autoclave, class IV risk, without chrome and arsenic, thus obtaining a fungicide protection resistant to water.



IN AUTOCLAVE

Inexpensive, long-lasting, recyclable,

**CORTEN STEEL** Steel made with a chemical composition thanks to which its oxidation has specific characterist