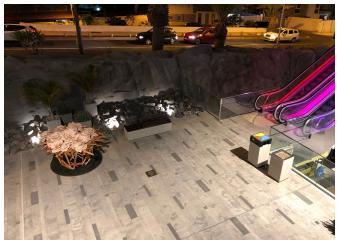

## **Tenerife (Spain)**

BENITO has installed concrete street furniture in the modern Rosa Center Mall located in Playa Paraíso in southern Tenerife.

The Rosa Center Mall of Playa Paraíso stands out for its modern design with big terraces and spectacular views of the sea and La Gomera island.

Besides being a space for leisure, gastronomy and sports, this mall is intended as a meeting place for thousands of people. The choice of the furniture was therefore essential.

The Kube range, whose products are made of concrete, was chosen since it combines perfectly with the aesthetic of the infrastructure.

The mall also for planters of different dimensions to add vegetation and refresh the environment, and selective bins to promote recycling and environmental respect.