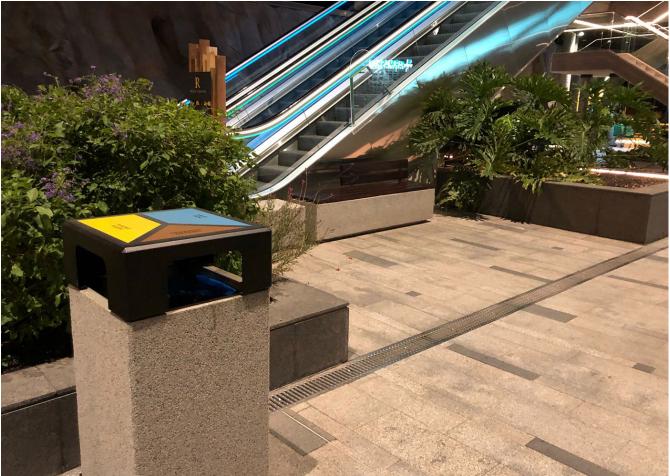

## **Tenerife (Spain)**

BENITO has installed concrete street furniture in the modern Rosa Center Mall located in Playa Paraíso in southern Tenerife.

The Rosa Center Mall of Playa Paraíso stands out for its modern design with big terraces and spectacular views of the sea and La Gomera island.

Besides being a space for leisure, gastronomy and sports, this mall is intended as a meeting place for thousands of people. The choice of the furniture was therefore essential.

The Kube range, whose products are made of concrete, was chosen since it combines perfectly with the aesthetic of the infrastructure.

The mall also for planters of different dimensions to add vegetation and refresh the environment, and selective bins to promote recycling and environmental respect.