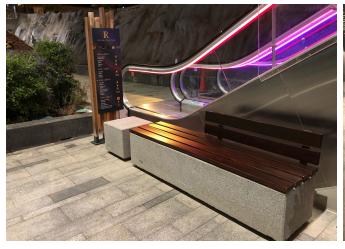

## **Tenerife (Spain)**

BENITO has installed concrete street furniture in the modern Rosa Center Mall located in Playa Paraíso in southern Tenerife.

The Rosa Center Mall of Playa Paraíso stands out for its modern design with big terraces and spectacular views of the sea and La Gomera island.

Besides being a space for leisure, gastronomy and sports, this mall is intended as a meeting place for thousands of people. The choice of the furniture was therefore essential.

The Kube range, whose products are made of concrete, was chosen since it combines perfectly with the aesthetic of the infrastructure.