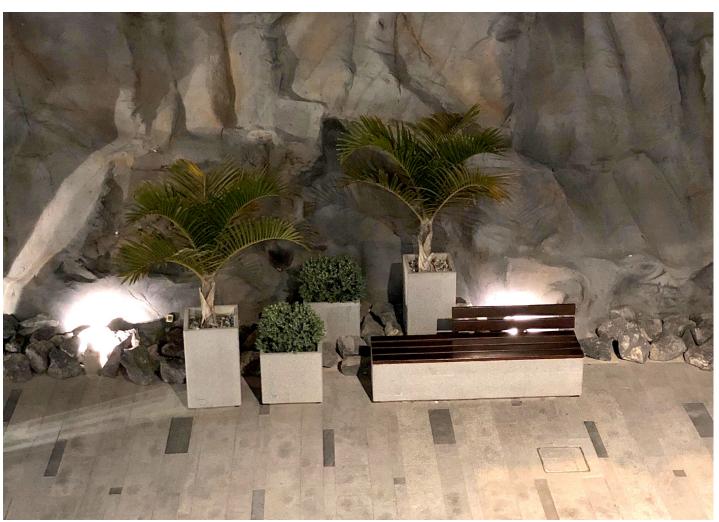

## **Tenerife (Spain)**

BENITO has installed concrete street furniture in the modern Rosa Center Mall located in Playa Paraíso in southern Tenerife.

The Rosa Center Mall of Playa Paraíso stands out for its modern design with big terraces and spectacular views of the sea and La Gomera island.

Besides being a space for leisure, gastronomy and sports, this mall is intended as a meeting place for thousands of people. The choice of the furniture was therefore essential.

The Kube range, whose products are made of concrete, was chosen since it combines perfectly with the aesthetic of the infrastructure.

The mall also for planters of different dimensions to add vegetation and refresh the environment, and selective bins to promote recycling and environmental respect.