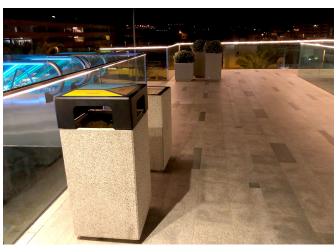

## **Tenerife (Spain)**

BENITO has installed concrete street furniture in the modern Rosa Center Mall located in Playa Paraíso in southern Tenerife.

The Rosa Center Mall of Playa Paraíso stands out for its modern design with big terraces and spectacular views of the sea and La Gomera island.

Besides being a space for leisure, gastronomy and sports, this mall is intended as a meeting place for thousands of people. The choice of the furniture was therefore essential.

The Kube range, whose products are made of concrete, was chosen since it combines perfectly with the aesthetic of the infrastructure.

The mall also for planters of different dimensions to add vegetation and refresh the environment, and selective bins to promote recycling and environmental respect.