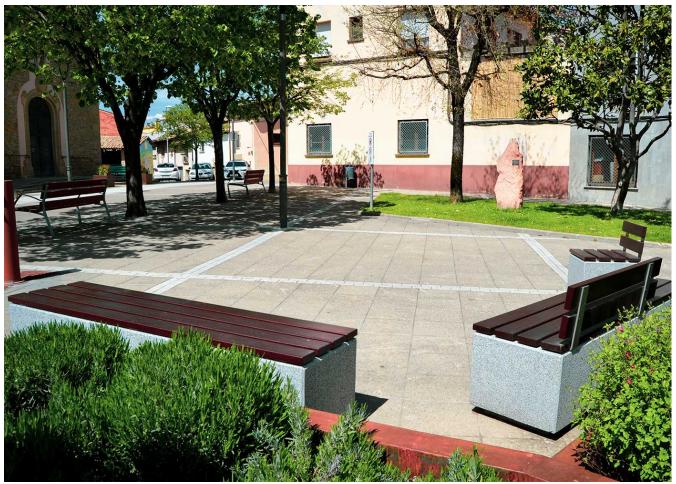

## Calldetenes (Spain)

Kube benches and chairs made with concrete and natural tropical wood boards installed in several parts of the municipality for neighbours to have a meeting place.

The goal of the project was to create a unique space with a lot of personality, accessible and integrated in the urban environment; a vast green and pedestrian area designed for the citizens. This was achieved by installing urban furniture which, thanks to its arrangement, is an invitation to rest and socialise, made with modern elements, simple lines, and an efficient and sustainable high-quality material.

For this project, the <u>Kube collection</u> was chosen. It is made with precast textured granite grey concrete, with natural tropical wood boards that guarantee a comfortable sit.