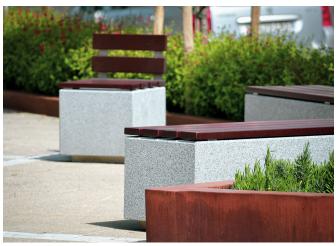

For this project, the <u>Kube collection</u> was chosen. It is made with precast textured granite grey concrete, with natural tropical wood boards that guarantee a comfortable sit.