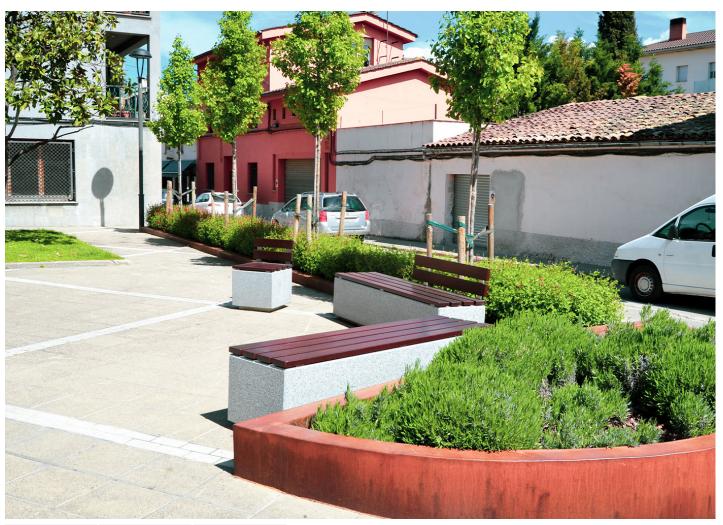

## Calldetenes (Spain)

Kube benches and chairs made with concrete and natural tropical wood boards installed in several parts of the municipality for neighbours to have a meeting place.

The goal of the project was to create a unique space with a lot of personality, accessible and integrated in the urban environment; a vast green and pedestrian area designed for the citizens. This was achieved by installing urban furniture which, thanks to its arrangement, is an invitation to rest and socialise, made with modern elements, simple lines, and an efficient and sustainable high-quality material.

For this project, the <u>Kube collection</u> was chosen. It is made with precast textured granite grey concrete, with natural tropical wood boards that guarantee a comfortable sit.