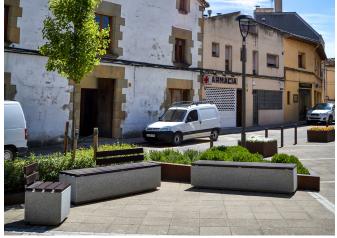

## Calldetenes (Spain)

Kube benches and chairs made with concrete and natural tropical wood boards installed in several parts of the municipality for neighbours to have a meeting place.

The goal of the project was to create a unique space with a lot of personality, accessible and integrated in the urban environment; a vast green and pedestrian area designed for the citizens. This was achieved by installing urban furniture which, thanks to its arrangement, is an invitation to rest and socialise, made with modern elements, simple lines, and an efficient and sustainable high-quality material.

For this project, the <u>Kube collection</u> was chosen. It is made with precast textured granite grey concrete, with natural tropical wood boards that guarantee a comfortable sit.