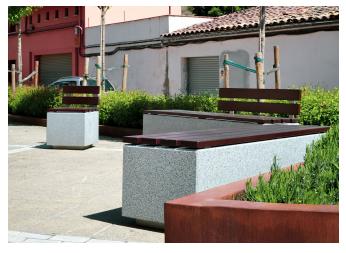

## Calldetenes (Spain)

Kube benches and chairs made with concrete and natural tropical wood boards installed in several parts of the municipality for neighbours to have a meeting place.

The goal of the project was to create a unique space with a lot of personality, accessible and integrated in the urban environment; a vast green and pedestrian area designed for the citizens. This was achieved by installing urban furniture which, thanks to its arrangement, is an invitation to rest and socialise, made with modern elements, simple lines, and an efficient and sustainable high-quality material.

For this project, the <u>Kube collection</u> was chosen. It is made with precast textured granite grey concrete, with natural tropical wood boards that guarantee a comfortable sit.