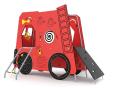

ace. Waterproof lateral protection.

Nets, Anti-vandal reinforced rope: Ø 16mm, 6 twisted steel cables, covered in polypropylene. High durability plastic connectors.rs.

Fixings: electro galvanised and stainless steel quality 8.8 DIN267, AISI-304.

- None of the materials requires a specific treatment for its disposal.
- If the product is subject to severe use, maintenance should be increased.
- Don't use the product before the installation/maintenance is ready.
- Please check the maintenance instructions.

Biggest part (mm): 1900x2500x70 / Heaviest part (kg): 105

IMPACT ZONE: security area and ground coverings according to the EN1176-1:2017 standard.

Spare parts availability: 10 years.

Ground anchoring screws not included.

## Playful features:















## **Alternatives:**







JPVS04



JPVS02