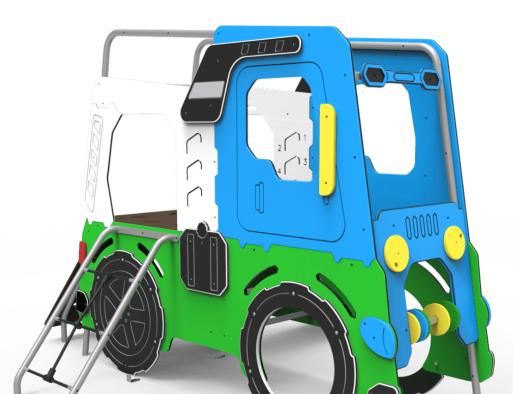

## **SIK Truck**

JPVS03

**Structure, Metal:** hot-dip galvanised and powder coated 80x80x2mm posts resistant to abrasion, corrosion and bad weather conditions. 2mm thick AISI 304 polished stainless steel slide surface curved and molded in one piece. Ø32mm protective bars made of AISI 304 stainless steel.