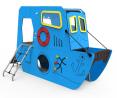

## **SIK Truck**

JPVS03

**Structure, Metal:** hot-dip galvanised and powder coated 80x80x2mm posts resistant to abrasion, corrosion and bad weather conditions. 2mm thick AISI 304 polished stainless steel slide surface curved and molded in one piece. Ø32mm protective bars made of AISI 304 stainless steel.

Biggest part (mm): 1900x2500x70 / Heaviest part (kg): 105

IMPACT ZONE: security area and ground coverings according to the EN1176-1:2017 standard.

Spare parts availability: 10 years.

Ground anchoring screws not included.

## Playful features: