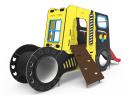

proof lateral protection.

Nets, Anti-vandal reinforced rope: Ø 16mm, 6 twisted steel cables, covered in polypropylene. High durability plastic connectors.rs.

Fixings: electro galvanised and stainless steel quality 8.8 DIN267, AISI-304.

- None of the materials requires a specific treatment for its disposal.
- If the product is subject to severe use, maintenance should be increased.
- Don't use the product before the installation/maintenance is ready.
- Please check the maintenance instructions.

Biggest part (mm): 1900x2500x70 / Heaviest part (kg): 105

IMPACT ZONE: security area and ground coverings according to the EN1176-1:2017 standard.

Spare parts availability: 10 years.

Ground anchoring screws not included.

## Playful features:















## **Alternatives:**







JPVS04



JPVS02