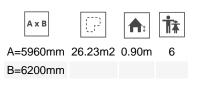

Biggest part (mm): 1900x2500x70 / Heaviest part (kg): 105

IMPACT ZONE: security area and ground coverings according to the EN1176-1:2017 standard.

Spare parts availability: 10 years.

Ground anchoring screws not included.