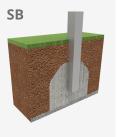

Biggest part (mm): 1900x2500x70 / Heaviest part (kg): 105

IMPACT ZONE: security area and ground coverings according to the EN1176-1:2017 standard.

Spare parts availability: 10 years.

Ground anchoring screws not included.