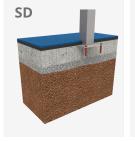

Biggest part (mm): 1900x2500x70 / Heaviest part (kg): 105

IMPACT ZONE: security area and ground coverings according to the EN1176-1:2017 standard.

Spare parts availability: 10 years.

Ground anchoring screws not included.