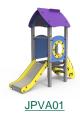

slip surface. Waterproof lateral protection.

**Nets, Anti-vandal reinforced rope:** Ø 16mm, 6 twisted steel cables, covered in polypropylene. High durability plastic connectors.

Fixings: electro galvanised and stainless steel quality 8.8 DIN267, AISI-304.

- None of the materials requires a specific treatment for its disposal.
- If the product is subject to severe use, maintenance should be increased.
- Don't use the product before the installation/maintenance is ready.
- Please check the maintenance instructions.

Biggest part (mm): 2270x800x800 / Heaviest part (kg): 20

**IMPACT ZONE:** security area and ground coverings according to the EN1176-1:2017 standard.

Spare parts availability: 10 years.

Ground anchoring screws not included.

#### **Playful features:**



### Alternatives:











info@benito.com tel. 93 852 1000

# **Projects:**





info@benito.com tel. 93 852 1000