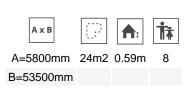

Biggest part (mm): 2270x800x800 / Heaviest part (kg): 20

**IMPACT ZONE:** security area and ground coverings according to the EN1176-1:2017 standard.

Spare parts availability: 10 years.

Ground anchoring screws not included.