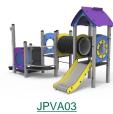

ip surface. Waterproof lateral protection.

**Nets, Anti-vandal reinforced rope:** Ø 16mm, 6 twisted steel cables, covered in polypropylene. High durability plastic connectors.

Fixings: electro galvanised and stainless steel quality 8.8 DIN267, AISI-304.

- None of the materials requires a specific treatment for its disposal.
- If the product is subject to severe use, maintenance should be increased.
- Don't use the product before the installation/maintenance is ready.
- Please check the maintenance instructions.

Biggest part (mm): 2270x800x800 / Heaviest part (kg): 20

**IMPACT ZONE:** security area and ground coverings according to the EN1176-1:2017 standard.

Spare parts availability: 10 years.

Ground anchoring screws not included.

#### **Playful features:**



### Alternatives:











info@benito.com tel. 93 852 1000

# **Projects:**





info@benito.com tel. 93 852 1000