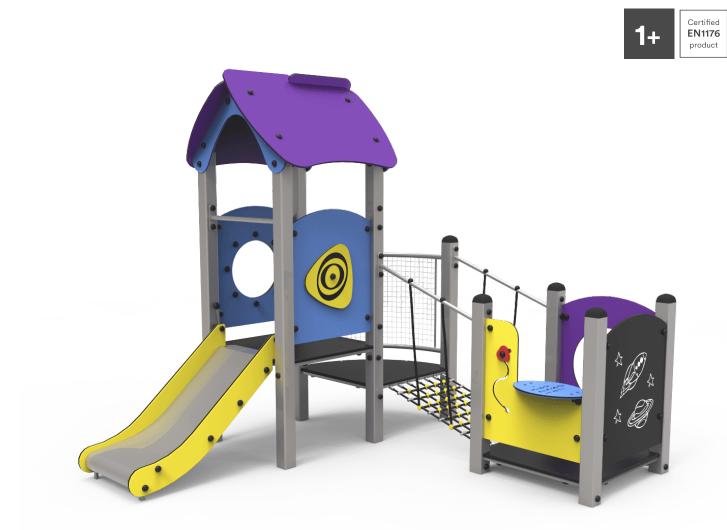

# Artic 2

The **ARTIC** collection is functional and compact. It consists on modular tower combinations for the smallest to the eldest children. Ideal for space limited playground areas and to combine different elements in larger spaces too.

#### **Playful features:**