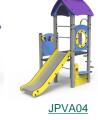

surface. Waterproof lateral protection.

**Nets, Anti-vandal reinforced rope:** Ø 16mm, 6 twisted steel cables, covered in polypropylene. High durability plastic connectors.

Fixings: electro galvanised and stainless steel quality 8.8 DIN267, AISI-304.

- None of the materials requires a specific treatment for its disposal.
- If the product is subject to severe use, maintenance should be increased.
- Don't use the product before the installation/maintenance is ready.
- Please check the maintenance instructions.

Biggest part (mm): 2270x800x800 / Heaviest part (kg): 20

**IMPACT ZONE:** security area and ground coverings according to the EN1176-1:2017 standard.

Spare parts availability: 10 years.

Ground anchoring screws not included.

#### **Playful features:**



### Alternatives:











info@benito.com tel. 93 852 1000

# **Projects:**





info@benito.com tel. 93 852 1000