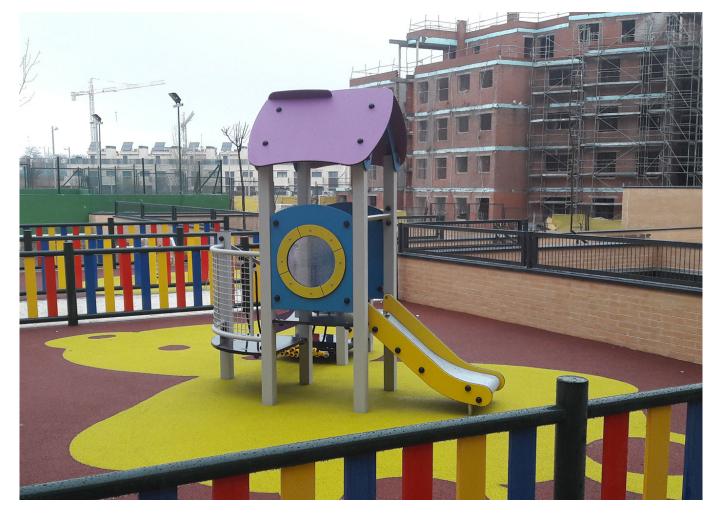

# Artic 2

The **ARTIC** collection is functional and compact. It consists on modular tower combinations for the smallest to the eldest children. Ideal for space limited playground areas and to combine different elements in larger spaces too.

#### **Playful features:**