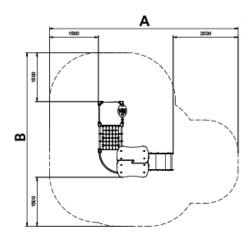

Biggest part (mm): 2270x800x800 / Heaviest part (kg): 20

**IMPACT ZONE:** security area and ground coverings according to the EN1176-1:2017 standard.

Spare parts availability: 10 years.

Ground anchoring screws not included.