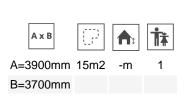

Biggest part (mm): 535x950x1055 / Heaviest part (kg): 41

**IMPACT ZONE:** security area and ground coverings according to the EN1176-1:2017 standard.

Spare parts availability: 10 years.

Ground anchoring screws not included.