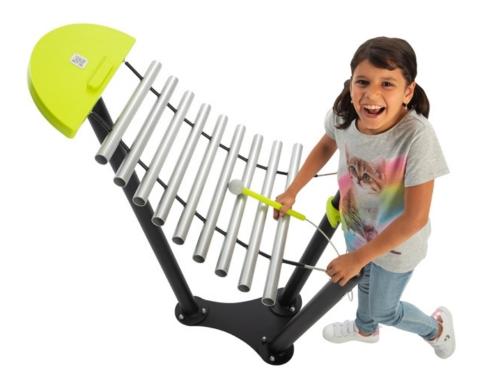

## Rumba

JPM7

The musical sets aim to bring joy and awake everyone's creativity and imagination regardless of their musical abilities The playing technique is very simple, intuitive and enjoyable, which is conducive to spontaneous musical experiments. This is a musical instrument in the idiophone family. It consists of a set of metal tubes, which resonate with a soft sound, rich in harmonic tones. The playing technique is very simple and intuitive. Just strike the middle parts of the tubes in any rhythm with the mallets.