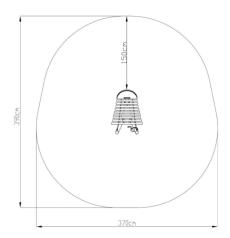

Biggest part (mm): 535x950x1055 / Heaviest part (kg): 41

**IMPACT ZONE:** security area and ground coverings according to the EN1176-1:2017 standard.

Spare parts availability: 10 years.

Ground anchoring screws not included.