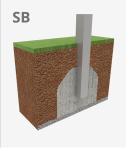

Biggest part (mm): 535x950x1055 / Heaviest part (kg): 41

**IMPACT ZONE:** security area and ground coverings according to the EN1176-1:2017 standard.

Spare parts availability: 10 years.

Ground anchoring screws not included.