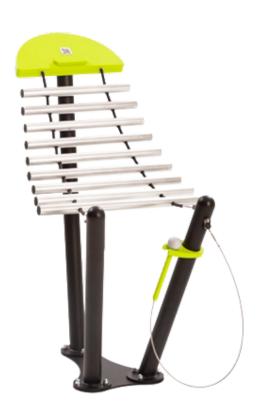

## Rumba

JPM7

The musical sets aim to bring joy and awake everyone's creativity and imagination regardless of their musical abilities The playing technique is very simple, intuitive and enjoyable, which is conducive to spontaneous musical experiments. This is a musical instrument in the idiophone family. It consists of a set of metal tubes, which resonate with a soft sound, rich in harmonic tones. The playing technique is very simple and intuitive. Just strike the middle parts of the tubes in any rhythm with the mallets.